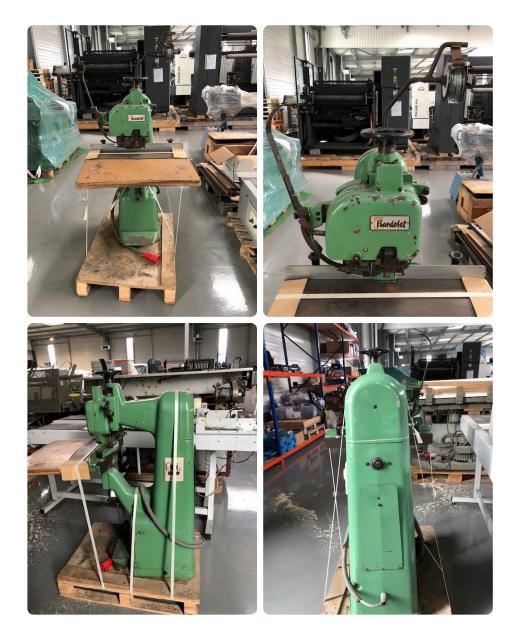

Offer 318421 BARDOLET C 25/40 from 1992 Wire Stitching Machines

## **Offer Details**

| Offer Number:                         | 318421                                                           |
|---------------------------------------|------------------------------------------------------------------|
| Brand:                                | BARDOLET                                                         |
| Model:                                | C 25/40                                                          |
| Manufacturer                          | BARDOLET                                                         |
| Condition:                            | Normal                                                           |
| Year:                                 | 1992                                                             |
| Incoterm:                             | Free Carrier                                                     |
| Cylinders Condition:                  | damage_free                                                      |
| Under Power:                          | No                                                               |
| Still in production:                  | No                                                               |
| Test possible:                        | No                                                               |
| Complete and in working<br>condition: | Yes                                                              |
| Availability:                         | Immediately                                                      |
| Counter:                              |                                                                  |
| Machine number:                       |                                                                  |
| Description:                          | ELECTRICAL SINGLE HEAD WIRE STITCHER<>FLAT & SADDLE<br>STITCHING |
|                                       |                                                                  |