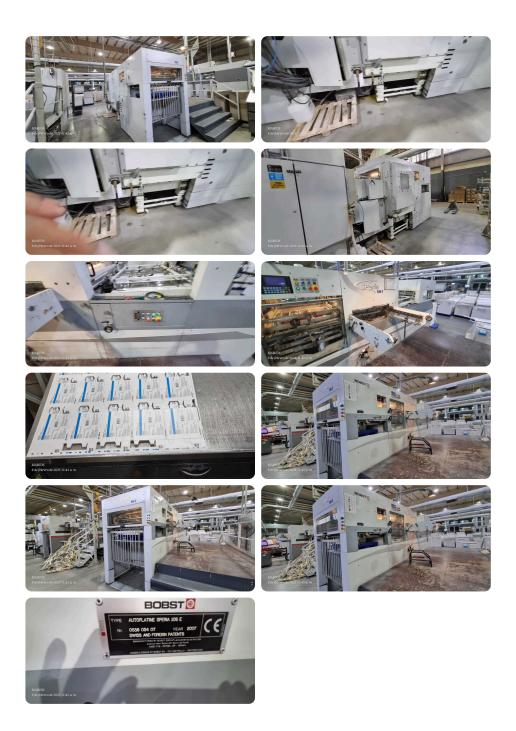

Offer 367729 BOBST SPERIA 106 E from 2007 Die Cutter (Flatbed)

## **Offer Details**

| Offer Number:                      | 367729                                                                                                                                                                                                                                                                                                                                                            |
|------------------------------------|-------------------------------------------------------------------------------------------------------------------------------------------------------------------------------------------------------------------------------------------------------------------------------------------------------------------------------------------------------------------|
| Brand:                             | BOBST                                                                                                                                                                                                                                                                                                                                                             |
| Model:                             | Speria 106 E                                                                                                                                                                                                                                                                                                                                                      |
| Manufacturer                       | BOBST                                                                                                                                                                                                                                                                                                                                                             |
| Condition:                         | Good                                                                                                                                                                                                                                                                                                                                                              |
| Year:                              | 2007                                                                                                                                                                                                                                                                                                                                                              |
| Incoterm:                          |                                                                                                                                                                                                                                                                                                                                                                   |
| Cylinders Condition:               |                                                                                                                                                                                                                                                                                                                                                                   |
| Under Power:                       | No                                                                                                                                                                                                                                                                                                                                                                |
| Still in production:               | No                                                                                                                                                                                                                                                                                                                                                                |
| Test possible:                     | No                                                                                                                                                                                                                                                                                                                                                                |
| Complete and in working condition: | Yes                                                                                                                                                                                                                                                                                                                                                               |
| Availability:                      | Immediately                                                                                                                                                                                                                                                                                                                                                       |
| Counter:                           |                                                                                                                                                                                                                                                                                                                                                                   |
| Machine number:                    |                                                                                                                                                                                                                                                                                                                                                                   |
| Description:                       | Stripping section <><> C.U.B.E. Bobst-Electronic machine<br>operating system <><> Quick lock stripping frame <><> Non<br>Stop delivery <><> Centerline system for quick job changes<br><><> One lower stripping frame with accessories <><> 1 x<br>upper striping frame with accessorie <><> Complete with<br>upper & lower stripping units<>Dismantled<>In stock |

## Technical details

| Sheet size max         | 1060×740 mm   |
|------------------------|---------------|
| Sheet size min.        | 400x350 mm    |
| Platen pressure max.   | 260 t.        |
| Production speed       | 7700 sheets/h |
| Pile height (non-stop) | 1400 mm       |