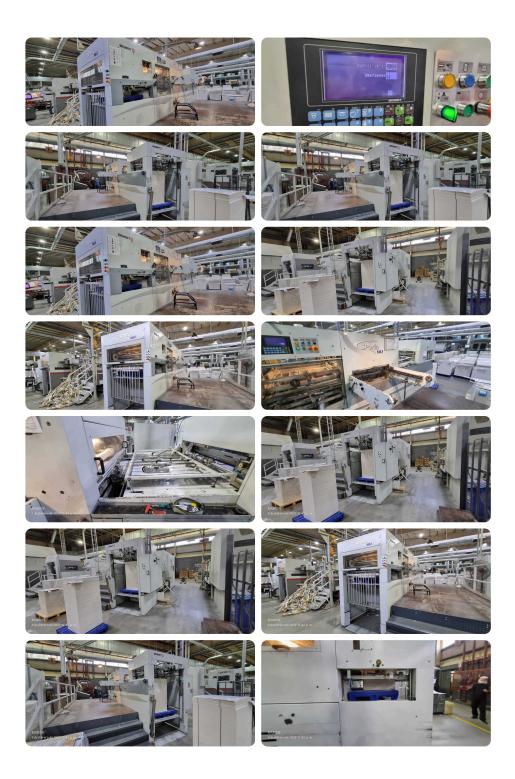

Offer 367729 BOBST SPERIA 106 E from 2007 Die Cutter (Flatbed)

## **Offer Details**

| Offer Number:                      | 367729                                                                                                                                                                                                                                                                                                                                                            |
|------------------------------------|-------------------------------------------------------------------------------------------------------------------------------------------------------------------------------------------------------------------------------------------------------------------------------------------------------------------------------------------------------------------|
| Brand:                             | BOBST                                                                                                                                                                                                                                                                                                                                                             |
| Model:                             | Speria 106 E                                                                                                                                                                                                                                                                                                                                                      |
| Manufacturer                       | BOBST                                                                                                                                                                                                                                                                                                                                                             |
| Condition:                         | Good                                                                                                                                                                                                                                                                                                                                                              |
| Year:                              | 2007                                                                                                                                                                                                                                                                                                                                                              |
| Incoterm:                          |                                                                                                                                                                                                                                                                                                                                                                   |
| Cylinders Condition:               |                                                                                                                                                                                                                                                                                                                                                                   |
| Under Power:                       | No                                                                                                                                                                                                                                                                                                                                                                |
| Still in production:               | No                                                                                                                                                                                                                                                                                                                                                                |
| Test possible:                     | No                                                                                                                                                                                                                                                                                                                                                                |
| Complete and in working condition: | Yes                                                                                                                                                                                                                                                                                                                                                               |
| Availability:                      | Immediately                                                                                                                                                                                                                                                                                                                                                       |
| Counter:                           |                                                                                                                                                                                                                                                                                                                                                                   |
| Machine number:                    |                                                                                                                                                                                                                                                                                                                                                                   |
| Description:                       | Stripping section <><> C.U.B.E. Bobst-Electronic machine<br>operating system <><> Quick lock stripping frame <><> Non<br>Stop delivery <><> Centerline system for quick job changes<br><><> One lower stripping frame with accessories <><> 1 x<br>upper striping frame with accessorie <><> Complete with<br>upper & lower stripping units<>Dismantled<>In stock |

## Technical details

| Sheet size max         | 1060×740 mm   |
|------------------------|---------------|
| Sheet size min.        | 400x350 mm    |
| Platen pressure max.   | 260 t.        |
| Production speed       | 7700 sheets/h |
| Pile height (non-stop) | 1400 mm       |