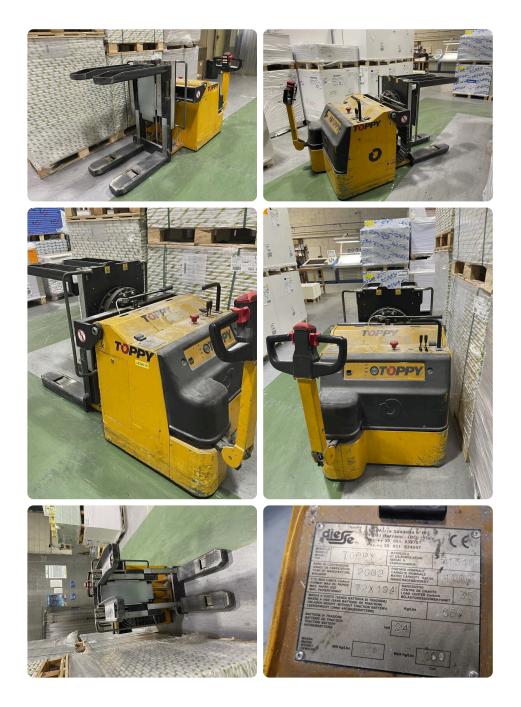

Offer 359252 DIESSE TOPPY from 2002 Pile Turner

## **Offer Details**

| Offer Number:                      | 359252                                                                                                                                                                             |
|------------------------------------|------------------------------------------------------------------------------------------------------------------------------------------------------------------------------------|
|                                    |                                                                                                                                                                                    |
| Brand:                             | DIESSE                                                                                                                                                                             |
| Model:                             | Торру                                                                                                                                                                              |
| Manufacturer                       | DIESSE                                                                                                                                                                             |
| Condition:                         | Good                                                                                                                                                                               |
| Year:                              | 2002                                                                                                                                                                               |
| Incoterm:                          | Free Carrier                                                                                                                                                                       |
| Cylinders Condition:               |                                                                                                                                                                                    |
| Under Power:                       | No                                                                                                                                                                                 |
| Still in production:               | No                                                                                                                                                                                 |
| Test possible:                     | No                                                                                                                                                                                 |
| Complete and in working condition: | Yes                                                                                                                                                                                |
| Availability:                      | Immediately                                                                                                                                                                        |
| Counter:                           |                                                                                                                                                                                    |
| Machine number:                    |                                                                                                                                                                                    |
| Description:                       | Serial nr. 51310<>Max. size: 720x1040 mm<>Rated capacity:<br>1000 kg<>Traction battery 24 Volt<>Load center 35<br>cm<>Unladen weight 680 kg<>Standard machine<>Standard<br>machine |

## Technical details

| Max. size          | 720×1040 mm         |
|--------------------|---------------------|
| Max. load          | 1000 kg             |
| transport by truck | 1/2 truck           |
| transport by sea   | 1 x 20 ft container |

## Images

Contact: +49 172-371-8407 Email: [email protected]