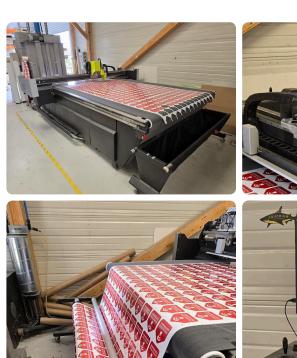

## ESKO GRAPHICS KONGSBERG DCM 24 from 2019

Die Cutter (Flatbed)

## Offer Details

| Offer Number:                      | 375441                           |
|------------------------------------|----------------------------------|
| Brand:                             | ESKO Graphics                    |
| Model:                             | Kongsberg DCM 24                 |
| Manufacturer                       | ESKO Graphics                    |
| Condition:                         | Good                             |
| Year:                              | 2019                             |
| Incoterm:                          | Load On Truck                    |
| Cylinders Condition:               |                                  |
| Under Power:                       | Yes                              |
| Still in production:               | Yes                              |
| Test possible:                     | Yes                              |
| Complete and in working condition: | Yes                              |
| Availability:                      |                                  |
| Counter:                           |                                  |
| Machine number:                    |                                  |
| Description:                       | with conveyor<>5 different tools |

## **Technical details**

| Sheet size max   | 1620×3000 mm                              |
|------------------|-------------------------------------------|
| Production speed | 50 m/min.                                 |
| HS Code          | 84439959 HS Codes Classification of Other |