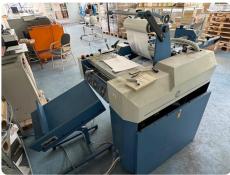

## Offer Details

| Offer Number:                      | 378543                                                                                                                                            |
|------------------------------------|---------------------------------------------------------------------------------------------------------------------------------------------------|
| Brand:                             | FOLIANT                                                                                                                                           |
| Model:                             | Mercury 400 SF                                                                                                                                    |
| Manufacturer                       | FOLIANT                                                                                                                                           |
| Condition:                         | Good                                                                                                                                              |
| Year:                              | 2012                                                                                                                                              |
| Incoterm:                          |                                                                                                                                                   |
| Cylinders Condition:               |                                                                                                                                                   |
| Under Power:                       | Yes                                                                                                                                               |
| Still in production:               | Yes                                                                                                                                               |
| Test possible:                     | Yes                                                                                                                                               |
| Complete and in working condition: | Yes                                                                                                                                               |
| Availability:                      | Upon agreement                                                                                                                                    |
| Counter:                           |                                                                                                                                                   |
| Machine number:                    |                                                                                                                                                   |
| Description:                       | Feeding Automatic <>Feeding System Suction Feeding <>Feeder`s Load Capacity 54 cm <>Overlaps Automatic, PLC Control Module <>Separation Automatic |