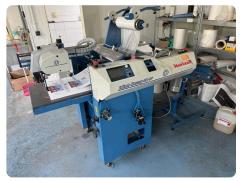

## Offer Details

| Offer Number:                      | 378543                                                                                                                                            |
|------------------------------------|---------------------------------------------------------------------------------------------------------------------------------------------------|
| Brand:                             | FOLIANT                                                                                                                                           |
| Model:                             | Mercury 400 SF                                                                                                                                    |
| Manufacturer                       | FOLIANT                                                                                                                                           |
| Condition:                         | Good                                                                                                                                              |
| Year:                              | 2012                                                                                                                                              |
| Incoterm:                          |                                                                                                                                                   |
| Cylinders Condition:               |                                                                                                                                                   |
| Under Power:                       | Yes                                                                                                                                               |
| Still in production:               | Yes                                                                                                                                               |
| Test possible:                     | Yes                                                                                                                                               |
| Complete and in working condition: | Yes                                                                                                                                               |
| Availability:                      | Upon agreement                                                                                                                                    |
| Counter:                           |                                                                                                                                                   |
| Machine number:                    |                                                                                                                                                   |
| Description:                       | Feeding Automatic <>Feeding System Suction Feeding <>Feeder`s Load Capacity 54 cm <>Overlaps Automatic, PLC Control Module <>Separation Automatic |