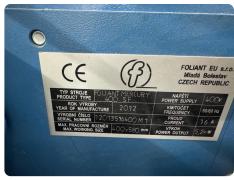

## Offer Details

| Offer Number:                      | 378543                                                                                                                                            |
|------------------------------------|---------------------------------------------------------------------------------------------------------------------------------------------------|
| Brand:                             | FOLIANT                                                                                                                                           |
| Model:                             | Mercury 400 SF                                                                                                                                    |
| Manufacturer                       | FOLIANT                                                                                                                                           |
| Condition:                         | Good                                                                                                                                              |
| Year:                              | 2012                                                                                                                                              |
| Incoterm:                          |                                                                                                                                                   |
| Cylinders Condition:               |                                                                                                                                                   |
| Under Power:                       | Yes                                                                                                                                               |
| Still in production:               | Yes                                                                                                                                               |
| Test possible:                     | Yes                                                                                                                                               |
| Complete and in working condition: | Yes                                                                                                                                               |
| Availability:                      | Upon agreement                                                                                                                                    |
| Counter:                           |                                                                                                                                                   |
| Machine number:                    |                                                                                                                                                   |
| Description:                       | Feeding Automatic <>Feeding System Suction Feeding <>Feeder`s Load Capacity 54 cm <>Overlaps Automatic, PLC Control Module <>Separation Automatic |