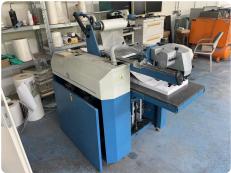

## Offer Details

| Offer Number:                      | 378543                                                                                                                                            |
|------------------------------------|---------------------------------------------------------------------------------------------------------------------------------------------------|
| Brand:                             | FOLIANT                                                                                                                                           |
| Model:                             | Mercury 400 SF                                                                                                                                    |
| Manufacturer                       | FOLIANT                                                                                                                                           |
| Condition:                         | Good                                                                                                                                              |
| Year:                              | 2012                                                                                                                                              |
| Incoterm:                          |                                                                                                                                                   |
| Cylinders Condition:               |                                                                                                                                                   |
| Under Power:                       | Yes                                                                                                                                               |
| Still in production:               | Yes                                                                                                                                               |
| Test possible:                     | Yes                                                                                                                                               |
| Complete and in working condition: | Yes                                                                                                                                               |
| Availability:                      | Upon agreement                                                                                                                                    |
| Counter:                           |                                                                                                                                                   |
| Machine number:                    |                                                                                                                                                   |
| Description:                       | Feeding Automatic <>Feeding System Suction Feeding <>Feeder`s Load Capacity 54 cm <>Overlaps Automatic, PLC Control Module <>Separation Automatic |