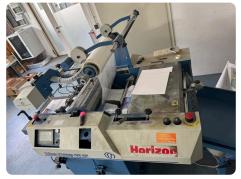

## Offer Details

| Offer Number:                      | 378543                                                                                                                                            |
|------------------------------------|---------------------------------------------------------------------------------------------------------------------------------------------------|
| Brand:                             | FOLIANT                                                                                                                                           |
| Model:                             | Mercury 400 SF                                                                                                                                    |
| Manufacturer                       | FOLIANT                                                                                                                                           |
| Condition:                         | Good                                                                                                                                              |
| Year:                              | 2012                                                                                                                                              |
| Incoterm:                          |                                                                                                                                                   |
| Cylinders Condition:               |                                                                                                                                                   |
| Under Power:                       | Yes                                                                                                                                               |
| Still in production:               | Yes                                                                                                                                               |
| Test possible:                     | Yes                                                                                                                                               |
| Complete and in working condition: | Yes                                                                                                                                               |
| Availability:                      | Upon agreement                                                                                                                                    |
| Counter:                           |                                                                                                                                                   |
| Machine number:                    |                                                                                                                                                   |
| Description:                       | Feeding Automatic <>Feeding System Suction Feeding <>Feeder`s Load Capacity 54 cm <>Overlaps Automatic, PLC Control Module <>Separation Automatic |