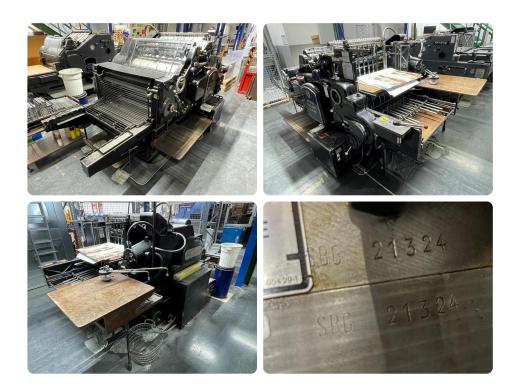

## Offer Details

| Offer Number:                      | 369037                                                                                                    |
|------------------------------------|-----------------------------------------------------------------------------------------------------------|
| Brand:                             | HEIDELBERG                                                                                                |
| Model:                             | SBG                                                                                                       |
| Manufacturer                       | HEIDELBERG                                                                                                |
| Condition:                         | Good                                                                                                      |
| Year:                              | 1963                                                                                                      |
| Incoterm:                          |                                                                                                           |
| Cylinders Condition:               | damage_free                                                                                               |
| Under Power:                       | No                                                                                                        |
| Still in production:               | No                                                                                                        |
| Test possible:                     | No                                                                                                        |
| Complete and in working condition: | Yes                                                                                                       |
| Availability:                      | Under option                                                                                              |
| Counter:                           |                                                                                                           |
| Machine number:                    |                                                                                                           |
| Description:                       | <pre>size : 56x77cm&lt;&gt;with inking unit&lt;&gt;transformed for die-<br/>cutting&lt;&gt;In stock</pre> |

## **Technical details**

| Max. paper size | 560×770 mm |
|-----------------|------------|
| Smallest size   | 210×280 mm |
| Image area      | 540×760 mm |
| Speed           | 4.600 sh/h |
| Power supply    | 6.5 kw     |
| Length          | 3300 mm    |
| Width           | 1800 mm    |
| Height          | 1600 mm    |
| Weight approx.  | 5000 kg    |