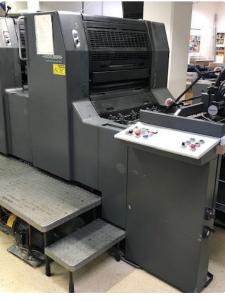

# Offer 332035 **HEIDELBERG SM 74-2P from 1995**

#### Offer Details

2 Color

| Offer Number:                      | 332035                                                                                                                                                                      |
|------------------------------------|-----------------------------------------------------------------------------------------------------------------------------------------------------------------------------|
| Brand:                             | HEIDELBERG                                                                                                                                                                  |
| Model:                             | SM 74-2P                                                                                                                                                                    |
| Manufacturer                       | HEIDELBERG                                                                                                                                                                  |
| Condition:                         |                                                                                                                                                                             |
| Year:                              | 1995                                                                                                                                                                        |
| Incoterm:                          | EX Works                                                                                                                                                                    |
| Cylinders Condition:               |                                                                                                                                                                             |
| Under Power:                       | Yes                                                                                                                                                                         |
| Still in production:               | Yes                                                                                                                                                                         |
| Test possible:                     | Yes                                                                                                                                                                         |
| Complete and in working condition: | Yes                                                                                                                                                                         |
| Availability:                      | Immediately                                                                                                                                                                 |
| Counter:                           | 94 mio                                                                                                                                                                      |
| Machine number:                    |                                                                                                                                                                             |
| Description:                       | Alcolor automatic Film Dampening<>CP-Tronic self diagnostic, control and monitore console<>BALDWIN cooling unit<>Autoplate (semi-automatic plate loader)<>Low pile delivery |

#### **Technical details**

| Max. paper size   | 530×740 mm  |
|-------------------|-------------|
| Smallest size     | 210×280 mm  |
| Image area        | 510x740 mm  |
| Speed             | 15.000 sh/h |
| Power consumption | 28.5 kw     |
| Length            | 3550 mm     |
| Width             | 2760 mm     |

| Height             | 1860 mm             |
|--------------------|---------------------|
| Weight approx.     | 8320 kg             |
| Stock thickness    | up to 0.6 mm        |
| Colors             | 2                   |
| HS Code            | 84431300            |
| transport by truck | 1 full truck        |
| transport by sea   | 1 x 40 ft container |