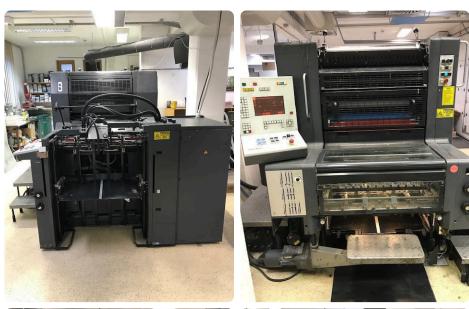

# Offer 332035 **HEIDELBERG SM 74-2P from 1995**

#### Offer Details

2 Color

| Offer Number:                      | 332035                                                                                                                                                                      |
|------------------------------------|-----------------------------------------------------------------------------------------------------------------------------------------------------------------------------|
| Brand:                             | HEIDELBERG                                                                                                                                                                  |
| Model:                             | SM 74-2P                                                                                                                                                                    |
| Manufacturer                       | HEIDELBERG                                                                                                                                                                  |
| Condition:                         |                                                                                                                                                                             |
| Year:                              | 1995                                                                                                                                                                        |
| Incoterm:                          | EX Works                                                                                                                                                                    |
| Cylinders Condition:               |                                                                                                                                                                             |
| Under Power:                       | Yes                                                                                                                                                                         |
| Still in production:               | Yes                                                                                                                                                                         |
| Test possible:                     | Yes                                                                                                                                                                         |
| Complete and in working condition: | Yes                                                                                                                                                                         |
| Availability:                      | Immediately                                                                                                                                                                 |
| Counter:                           | 94 mio                                                                                                                                                                      |
| Machine number:                    |                                                                                                                                                                             |
| Description:                       | Alcolor automatic Film Dampening<>CP-Tronic self diagnostic, control and monitore console<>BALDWIN cooling unit<>Autoplate (semi-automatic plate loader)<>Low pile delivery |

#### **Technical details**

| Max. paper size   | 530×740 mm  |
|-------------------|-------------|
| Smallest size     | 210×280 mm  |
| Image area        | 510x740 mm  |
| Speed             | 15.000 sh/h |
| Power consumption | 28.5 kw     |
| Length            | 3550 mm     |
| Width             | 2760 mm     |

| Height             | 1860 mm             |
|--------------------|---------------------|
| Weight approx.     | 8320 kg             |
| Stock thickness    | up to 0.6 mm        |
| Colors             | 2                   |
| HS Code            | 84431300            |
| transport by truck | 1 full truck        |
| transport by sea   | 1 x 40 ft container |