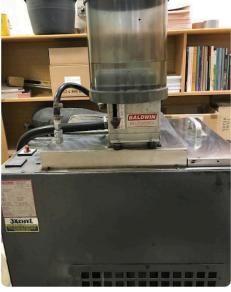

#### Offer Details

2 Color

| Offer Number:                      | 332035                                                                                                                                                                      |
|------------------------------------|-----------------------------------------------------------------------------------------------------------------------------------------------------------------------------|
| Brand:                             | HEIDELBERG                                                                                                                                                                  |
| Model:                             | SM 74-2P                                                                                                                                                                    |
| Manufacturer                       | HEIDELBERG                                                                                                                                                                  |
| Condition:                         |                                                                                                                                                                             |
| Year:                              | 1995                                                                                                                                                                        |
| Incoterm:                          | EX Works                                                                                                                                                                    |
| Cylinders Condition:               |                                                                                                                                                                             |
| Under Power:                       | Yes                                                                                                                                                                         |
| Still in production:               | Yes                                                                                                                                                                         |
| Test possible:                     | Yes                                                                                                                                                                         |
| Complete and in working condition: | Yes                                                                                                                                                                         |
| Availability:                      | Immediately                                                                                                                                                                 |
| Counter:                           | 94 mio                                                                                                                                                                      |
| Machine number:                    |                                                                                                                                                                             |
| Description:                       | Alcolor automatic Film Dampening<>CP-Tronic self diagnostic, control and monitore console<>BALDWIN cooling unit<>Autoplate (semi-automatic plate loader)<>Low pile delivery |