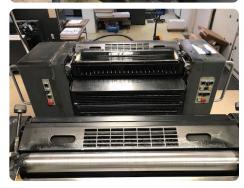

#### Offer Details

2 Color

| Offer Number:                      | 332035                                                                                                                                                                      |
|------------------------------------|-----------------------------------------------------------------------------------------------------------------------------------------------------------------------------|
| Brand:                             | HEIDELBERG                                                                                                                                                                  |
| Model:                             | SM 74-2P                                                                                                                                                                    |
| Manufacturer                       | HEIDELBERG                                                                                                                                                                  |
| Condition:                         |                                                                                                                                                                             |
| Year:                              | 1995                                                                                                                                                                        |
| Incoterm:                          | EX Works                                                                                                                                                                    |
| Cylinders Condition:               |                                                                                                                                                                             |
| Under Power:                       | Yes                                                                                                                                                                         |
| Still in production:               | Yes                                                                                                                                                                         |
| Test possible:                     | Yes                                                                                                                                                                         |
| Complete and in working condition: | Yes                                                                                                                                                                         |
| Availability:                      | Immediately                                                                                                                                                                 |
| Counter:                           | 94 mio                                                                                                                                                                      |
| Machine number:                    |                                                                                                                                                                             |
| Description:                       | Alcolor automatic Film Dampening<>CP-Tronic self diagnostic, control and monitore console<>BALDWIN cooling unit<>Autoplate (semi-automatic plate loader)<>Low pile delivery |