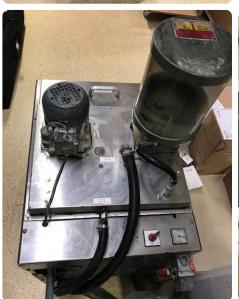

#### Offer Details

2 Color

| Offer Number:                      | 332035                                                                                                                                                                      |
|------------------------------------|-----------------------------------------------------------------------------------------------------------------------------------------------------------------------------|
| Brand:                             | HEIDELBERG                                                                                                                                                                  |
| Model:                             | SM 74-2P                                                                                                                                                                    |
| Manufacturer                       | HEIDELBERG                                                                                                                                                                  |
| Condition:                         |                                                                                                                                                                             |
| Year:                              | 1995                                                                                                                                                                        |
| Incoterm:                          | EX Works                                                                                                                                                                    |
| Cylinders Condition:               |                                                                                                                                                                             |
| Under Power:                       | Yes                                                                                                                                                                         |
| Still in production:               | Yes                                                                                                                                                                         |
| Test possible:                     | Yes                                                                                                                                                                         |
| Complete and in working condition: | Yes                                                                                                                                                                         |
| Availability:                      | Immediately                                                                                                                                                                 |
| Counter:                           | 94 mio                                                                                                                                                                      |
| Machine number:                    |                                                                                                                                                                             |
| Description:                       | Alcolor automatic Film Dampening<>CP-Tronic self diagnostic, control and monitore console<>BALDWIN cooling unit<>Autoplate (semi-automatic plate loader)<>Low pile delivery |