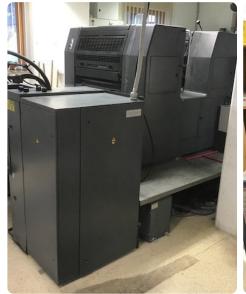

# Offer 332035 **HEIDELBERG SM 74-2P from 1995**

#### Offer Details

2 Color

| Offer Number:                      | 332035                                                                                                                                                                      |
|------------------------------------|-----------------------------------------------------------------------------------------------------------------------------------------------------------------------------|
| Brand:                             | HEIDELBERG                                                                                                                                                                  |
| Model:                             | SM 74-2P                                                                                                                                                                    |
| Manufacturer                       | HEIDELBERG                                                                                                                                                                  |
| Condition:                         |                                                                                                                                                                             |
| Year:                              | 1995                                                                                                                                                                        |
| Incoterm:                          | EX Works                                                                                                                                                                    |
| Cylinders Condition:               |                                                                                                                                                                             |
| Under Power:                       | Yes                                                                                                                                                                         |
| Still in production:               | Yes                                                                                                                                                                         |
| Test possible:                     | Yes                                                                                                                                                                         |
| Complete and in working condition: | Yes                                                                                                                                                                         |
| Availability:                      | Immediately                                                                                                                                                                 |
| Counter:                           | 94 mio                                                                                                                                                                      |
| Machine number:                    |                                                                                                                                                                             |
| Description:                       | Alcolor automatic Film Dampening<>CP-Tronic self diagnostic, control and monitore console<>BALDWIN cooling unit<>Autoplate (semi-automatic plate loader)<>Low pile delivery |

#### **Technical details**

| Max. paper size   | 530×740 mm  |
|-------------------|-------------|
| Smallest size     | 210×280 mm  |
| Image area        | 510x740 mm  |
| Speed             | 15.000 sh/h |
| Power consumption | 28.5 kw     |
| Length            | 3550 mm     |
| Width             | 2760 mm     |

| Height             | 1860 mm             |
|--------------------|---------------------|
| Weight approx.     | 8320 kg             |
| Stock thickness    | up to 0.6 mm        |
| Colors             | 2                   |
| HS Code            | 84431300            |
| transport by truck | 1 full truck        |
| transport by sea   | 1 x 40 ft container |