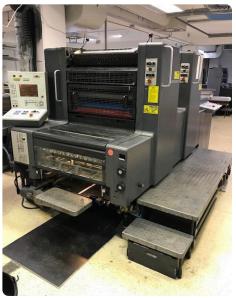

# Offer 332035 **HEIDELBERG SM 74-2P from 1995**

#### Offer Details

2 Color

| Offer Number:                      | 332035                                                                                                                                                                      |
|------------------------------------|-----------------------------------------------------------------------------------------------------------------------------------------------------------------------------|
| Brand:                             | HEIDELBERG                                                                                                                                                                  |
| Model:                             | SM 74-2P                                                                                                                                                                    |
| Manufacturer                       | HEIDELBERG                                                                                                                                                                  |
| Condition:                         |                                                                                                                                                                             |
| Year:                              | 1995                                                                                                                                                                        |
| Incoterm:                          | EX Works                                                                                                                                                                    |
| Cylinders Condition:               |                                                                                                                                                                             |
| Under Power:                       | Yes                                                                                                                                                                         |
| Still in production:               | Yes                                                                                                                                                                         |
| Test possible:                     | Yes                                                                                                                                                                         |
| Complete and in working condition: | Yes                                                                                                                                                                         |
| Availability:                      | Immediately                                                                                                                                                                 |
| Counter:                           | 94 mio                                                                                                                                                                      |
| Machine number:                    |                                                                                                                                                                             |
| Description:                       | Alcolor automatic Film Dampening<>CP-Tronic self diagnostic, control and monitore console<>BALDWIN cooling unit<>Autoplate (semi-automatic plate loader)<>Low pile delivery |

#### **Technical details**

| Max. paper size   | 530×740 mm  |
|-------------------|-------------|
| Smallest size     | 210×280 mm  |
| Image area        | 510x740 mm  |
| Speed             | 15.000 sh/h |
| Power consumption | 28.5 kw     |
| Length            | 3550 mm     |
| Width             | 2760 mm     |

| Height             | 1860 mm             |
|--------------------|---------------------|
| Weight approx.     | 8320 kg             |
| Stock thickness    | up to 0.6 mm        |
| Colors             | 2                   |
| HS Code            | 84431300            |
| transport by truck | 1 full truck        |
| transport by sea   | 1 x 40 ft container |