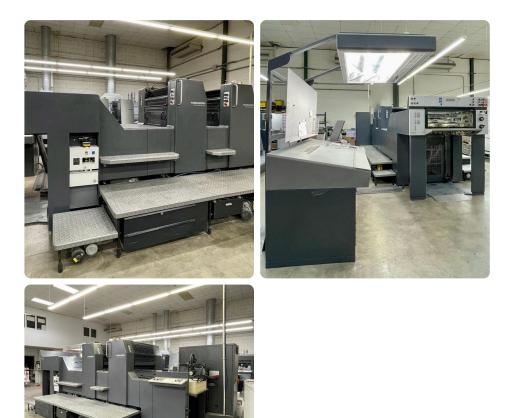

Offer 372787

**HEIDELBERG SM 74-2P from 1998** 

2 Color

## Offer Details

| Offer Number:                      | 372787                                                                                                                                                                                                                                                                                                                                     |
|------------------------------------|--------------------------------------------------------------------------------------------------------------------------------------------------------------------------------------------------------------------------------------------------------------------------------------------------------------------------------------------|
| Brand:                             | HEIDELBERG                                                                                                                                                                                                                                                                                                                                 |
| Model:                             | SM 74-2P                                                                                                                                                                                                                                                                                                                                   |
| Manufacturer                       | HEIDELBERG                                                                                                                                                                                                                                                                                                                                 |
| Condition:                         | Good                                                                                                                                                                                                                                                                                                                                       |
| Year:                              | 1998                                                                                                                                                                                                                                                                                                                                       |
| Incoterm:                          |                                                                                                                                                                                                                                                                                                                                            |
| Cylinders Condition:               | damage_free                                                                                                                                                                                                                                                                                                                                |
| Under Power:                       | No                                                                                                                                                                                                                                                                                                                                         |
| Still in production:               | No                                                                                                                                                                                                                                                                                                                                         |
| Test possible:                     | No                                                                                                                                                                                                                                                                                                                                         |
| Complete and in working condition: | Yes                                                                                                                                                                                                                                                                                                                                        |
| Availability:                      | Immediately                                                                                                                                                                                                                                                                                                                                |
| Counter:                           | 80 mio                                                                                                                                                                                                                                                                                                                                     |
| Machine number:                    |                                                                                                                                                                                                                                                                                                                                            |
| Description:                       | Automatic washing device<>CP-Tronic self diagnostic,<br>control and monitore console<>CPC1-OR register remote<br>control<>Alcolor automatic Film Dampening<>BALDWIN<br>refrigeration<>Autoplate (semi-automatic plate loader)<br><>Electromechanic double-sheet control<>Electronic pull la<br>control<>High pile delivery<>Powder sprayer |

## Technical details

| Max. paper size   | 530×740 mm  |
|-------------------|-------------|
| Smallest size     | 210x280 mm  |
| Image area        | 510×740 mm  |
| Speed             | 15.000 sh/h |
| Power consumption | 28.5 kw     |
| Length            | 3550 mm     |

| Width              | 2760 mm             |
|--------------------|---------------------|
| Height             | 1860 mm             |
| Weight approx.     | 8320 kg             |
| Stock thickness    | up to 0.6 mm        |
| Colors             | 2                   |
| HS Code            | 84431300            |
| transport by truck | 1 full truck        |
| transport by sea   | 1 x 40 ft container |