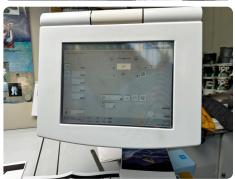

#### Offer Details

| Offer Number:                      | 375541                                                                                                                                                                                       |
|------------------------------------|----------------------------------------------------------------------------------------------------------------------------------------------------------------------------------------------|
| Brand:                             | HEIDELBERG                                                                                                                                                                                   |
| Model:                             | SM 74-4                                                                                                                                                                                      |
| Manufacturer                       | HEIDELBERG                                                                                                                                                                                   |
| Condition:                         | Good                                                                                                                                                                                         |
| Year:                              | 2007                                                                                                                                                                                         |
| Incoterm:                          | EX Works                                                                                                                                                                                     |
| Cylinders Condition:               | damage_free                                                                                                                                                                                  |
| Under Power:                       | Yes                                                                                                                                                                                          |
| Still in production:               | Yes                                                                                                                                                                                          |
| Test possible:                     | Yes                                                                                                                                                                                          |
| Complete and in working condition: | Yes                                                                                                                                                                                          |
| Availability:                      | Upon agreement                                                                                                                                                                               |
| Counter:                           | 93 mio                                                                                                                                                                                       |
| Machine number:                    |                                                                                                                                                                                              |
| Description:                       | Alcolor automatic Film Dampening<>CP 2000 Control Center<>High pile delivery<>Autoplate (semi-automatic plat loader)<>Powder sprayer<>Vacuum feed-board<>Straight machine<>Chromed cylinders |