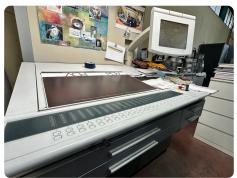

#### Offer Details

| Offer Number:                      | 375541                                                                                                                                                                                       |
|------------------------------------|----------------------------------------------------------------------------------------------------------------------------------------------------------------------------------------------|
| Brand:                             | HEIDELBERG                                                                                                                                                                                   |
| Model:                             | SM 74-4                                                                                                                                                                                      |
| Manufacturer                       | HEIDELBERG                                                                                                                                                                                   |
| Condition:                         | Good                                                                                                                                                                                         |
| Year:                              | 2007                                                                                                                                                                                         |
| Incoterm:                          | EX Works                                                                                                                                                                                     |
| Cylinders Condition:               | damage_free                                                                                                                                                                                  |
| Under Power:                       | Yes                                                                                                                                                                                          |
| Still in production:               | Yes                                                                                                                                                                                          |
| Test possible:                     | Yes                                                                                                                                                                                          |
| Complete and in working condition: | Yes                                                                                                                                                                                          |
| Availability:                      | Upon agreement                                                                                                                                                                               |
| Counter:                           | 93 mio                                                                                                                                                                                       |
| Machine number:                    |                                                                                                                                                                                              |
| Description:                       | Alcolor automatic Film Dampening<>CP 2000 Control Center<>High pile delivery<>Autoplate (semi-automatic plat loader)<>Powder sprayer<>Vacuum feed-board<>Straight machine<>Chromed cylinders |