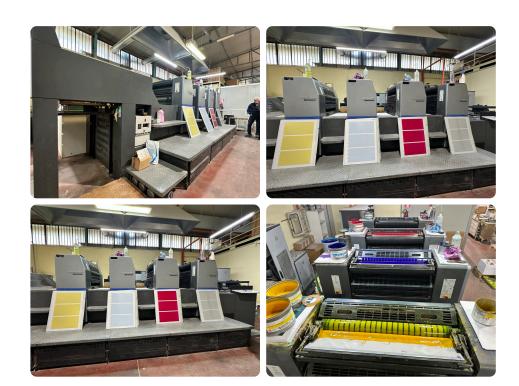

# Offer 375541 **HEIDELBERG SM 74-4 from 2007**4 Color

#### Offer Details

| Offer Number:                      | 375541                                                                                                                                                                                       |
|------------------------------------|----------------------------------------------------------------------------------------------------------------------------------------------------------------------------------------------|
| Brand:                             | HEIDELBERG                                                                                                                                                                                   |
| Model:                             | SM 74-4                                                                                                                                                                                      |
| Manufacturer                       | HEIDELBERG                                                                                                                                                                                   |
| Condition:                         | Good                                                                                                                                                                                         |
| Year:                              | 2007                                                                                                                                                                                         |
| Incoterm:                          | EX Works                                                                                                                                                                                     |
| Cylinders Condition:               | damage_free                                                                                                                                                                                  |
| Under Power:                       | Yes                                                                                                                                                                                          |
| Still in production:               | Yes                                                                                                                                                                                          |
| Test possible:                     | Yes                                                                                                                                                                                          |
| Complete and in working condition: | Yes                                                                                                                                                                                          |
| Availability:                      | Upon agreement                                                                                                                                                                               |
| Counter:                           | 93 mio                                                                                                                                                                                       |
| Machine number:                    |                                                                                                                                                                                              |
| Description:                       | Alcolor automatic Film Dampening<>CP 2000 Control Center<>High pile delivery<>Autoplate (semi-automatic plat loader)<>Powder sprayer<>Vacuum feed-board<>Straight machine<>Chromed cylinders |

#### **Technical details**

| Max. paper size   | 520×740 mm   |
|-------------------|--------------|
| Smallest size     | 210×280 mm   |
| Image area        | 510×740 mm   |
| Plate size        | 605×745 mm   |
| Speed             | 15.000 sh/h. |
| Power consumption | 54 kw        |
| Length            | 5570 mm      |

| Width              | 2760 mm  |
|--------------------|----------|
| Height             | 1860 mm  |
| Weight approx.     | 14995 kg |
| Colors             | 4        |
| HS Code            | 84431300 |
| transport by truck | 1 full   |
| transport by sea   | 1x40 ft. |