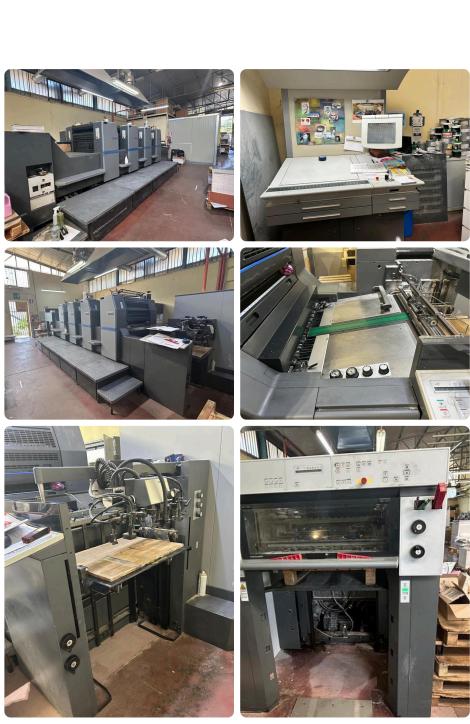

# Offer 375541 **HEIDELBERG SM 74-4 from 2007**4 Color

#### Offer Details

| Offer Number:                      | 375541                                                                                                                                                                                       |
|------------------------------------|----------------------------------------------------------------------------------------------------------------------------------------------------------------------------------------------|
| Brand:                             | HEIDELBERG                                                                                                                                                                                   |
| Model:                             | SM 74-4                                                                                                                                                                                      |
| Manufacturer                       | HEIDELBERG                                                                                                                                                                                   |
| Condition:                         | Good                                                                                                                                                                                         |
| Year:                              | 2007                                                                                                                                                                                         |
| Incoterm:                          | EX Works                                                                                                                                                                                     |
| Cylinders Condition:               | damage_free                                                                                                                                                                                  |
| Under Power:                       | Yes                                                                                                                                                                                          |
| Still in production:               | Yes                                                                                                                                                                                          |
| Test possible:                     | Yes                                                                                                                                                                                          |
| Complete and in working condition: | Yes                                                                                                                                                                                          |
| Availability:                      | Upon agreement                                                                                                                                                                               |
| Counter:                           | 93 mio                                                                                                                                                                                       |
| Machine number:                    |                                                                                                                                                                                              |
| Description:                       | Alcolor automatic Film Dampening<>CP 2000 Control Center<>High pile delivery<>Autoplate (semi-automatic plat loader)<>Powder sprayer<>Vacuum feed-board<>Straight machine<>Chromed cylinders |

#### **Technical details**

| Max. paper size   | 520×740 mm   |
|-------------------|--------------|
| Smallest size     | 210×280 mm   |
| Image area        | 510×740 mm   |
| Plate size        | 605×745 mm   |
| Speed             | 15.000 sh/h. |
| Power consumption | 54 kw        |
| Length            | 5570 mm      |