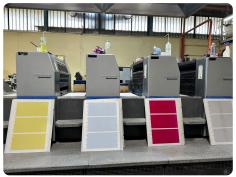

# Offer 375541 **HEIDELBERG SM 74-4 from 2007**4 Color

#### Offer Details

| Offer Number:                      | 375541                                                                                                                                                                                       |
|------------------------------------|----------------------------------------------------------------------------------------------------------------------------------------------------------------------------------------------|
| Brand:                             | HEIDELBERG                                                                                                                                                                                   |
| Model:                             | SM 74-4                                                                                                                                                                                      |
| Manufacturer                       | HEIDELBERG                                                                                                                                                                                   |
| Condition:                         | Good                                                                                                                                                                                         |
| Year:                              | 2007                                                                                                                                                                                         |
| Incoterm:                          | EX Works                                                                                                                                                                                     |
| Cylinders Condition:               | damage_free                                                                                                                                                                                  |
| Under Power:                       | Yes                                                                                                                                                                                          |
| Still in production:               | Yes                                                                                                                                                                                          |
| Test possible:                     | Yes                                                                                                                                                                                          |
| Complete and in working condition: | Yes                                                                                                                                                                                          |
| Availability:                      | Upon agreement                                                                                                                                                                               |
| Counter:                           | 93 mio                                                                                                                                                                                       |
| Machine number:                    |                                                                                                                                                                                              |
| Description:                       | Alcolor automatic Film Dampening<>CP 2000 Control Center<>High pile delivery<>Autoplate (semi-automatic plat loader)<>Powder sprayer<>Vacuum feed-board<>Straight machine<>Chromed cylinders |

#### **Technical details**

| Max. paper size   | 520×740 mm   |
|-------------------|--------------|
| Smallest size     | 210×280 mm   |
| Image area        | 510×740 mm   |
| Plate size        | 605×745 mm   |
| Speed             | 15.000 sh/h. |
| Power consumption | 54 kw        |
| Length            | 5570 mm      |