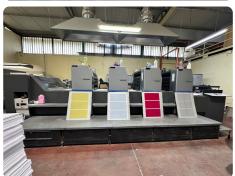

# Offer 375541 **HEIDELBERG SM 74-4 from 2007**4 Color

#### Offer Details

| Offer Number:                      | 375541                                                                                                                                                                                       |
|------------------------------------|----------------------------------------------------------------------------------------------------------------------------------------------------------------------------------------------|
| Brand:                             | HEIDELBERG                                                                                                                                                                                   |
| Model:                             | SM 74-4                                                                                                                                                                                      |
| Manufacturer                       | HEIDELBERG                                                                                                                                                                                   |
| Condition:                         | Good                                                                                                                                                                                         |
| Year:                              | 2007                                                                                                                                                                                         |
| Incoterm:                          | EX Works                                                                                                                                                                                     |
| Cylinders Condition:               | damage_free                                                                                                                                                                                  |
| Under Power:                       | Yes                                                                                                                                                                                          |
| Still in production:               | Yes                                                                                                                                                                                          |
| Test possible:                     | Yes                                                                                                                                                                                          |
| Complete and in working condition: | Yes                                                                                                                                                                                          |
| Availability:                      | Upon agreement                                                                                                                                                                               |
| Counter:                           | 93 mio                                                                                                                                                                                       |
| Machine number:                    |                                                                                                                                                                                              |
| Description:                       | Alcolor automatic Film Dampening<>CP 2000 Control Center<>High pile delivery<>Autoplate (semi-automatic plat loader)<>Powder sprayer<>Vacuum feed-board<>Straight machine<>Chromed cylinders |

#### **Technical details**

| Max. paper size   | 520×740 mm   |
|-------------------|--------------|
| Smallest size     | 210×280 mm   |
| Image area        | 510×740 mm   |
| Plate size        | 605×745 mm   |
| Speed             | 15.000 sh/h. |
| Power consumption | 54 kw        |
| Length            | 5570 mm      |