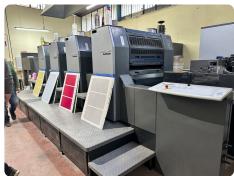

# Offer 375541 **HEIDELBERG SM 74-4 from 2007**4 Color

#### Offer Details

| Offer Number:                      | 375541                                                                                                                                                                                       |
|------------------------------------|----------------------------------------------------------------------------------------------------------------------------------------------------------------------------------------------|
| Brand:                             | HEIDELBERG                                                                                                                                                                                   |
| Model:                             | SM 74-4                                                                                                                                                                                      |
| Manufacturer                       | HEIDELBERG                                                                                                                                                                                   |
| Condition:                         | Good                                                                                                                                                                                         |
| Year:                              | 2007                                                                                                                                                                                         |
| Incoterm:                          | EX Works                                                                                                                                                                                     |
| Cylinders Condition:               | damage_free                                                                                                                                                                                  |
| Under Power:                       | Yes                                                                                                                                                                                          |
| Still in production:               | Yes                                                                                                                                                                                          |
| Test possible:                     | Yes                                                                                                                                                                                          |
| Complete and in working condition: | Yes                                                                                                                                                                                          |
| Availability:                      | Upon agreement                                                                                                                                                                               |
| Counter:                           | 93 mio                                                                                                                                                                                       |
| Machine number:                    |                                                                                                                                                                                              |
| Description:                       | Alcolor automatic Film Dampening<>CP 2000 Control Center<>High pile delivery<>Autoplate (semi-automatic plat loader)<>Powder sprayer<>Vacuum feed-board<>Straight machine<>Chromed cylinders |

#### **Technical details**

| Max. paper size   | 520×740 mm   |
|-------------------|--------------|
| Smallest size     | 210×280 mm   |
| Image area        | 510×740 mm   |
| Plate size        | 605×745 mm   |
| Speed             | 15.000 sh/h. |
| Power consumption | 54 kw        |
| Length            | 5570 mm      |