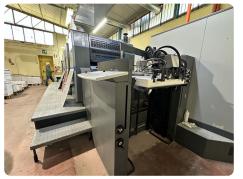

# Offer 375541 **HEIDELBERG SM 74-4 from 2007**4 Color

#### Offer Details

| Offer Number:                      | 375541                                                                                                                                                                                       |
|------------------------------------|----------------------------------------------------------------------------------------------------------------------------------------------------------------------------------------------|
| Brand:                             | HEIDELBERG                                                                                                                                                                                   |
| Model:                             | SM 74-4                                                                                                                                                                                      |
| Manufacturer                       | HEIDELBERG                                                                                                                                                                                   |
| Condition:                         | Good                                                                                                                                                                                         |
| Year:                              | 2007                                                                                                                                                                                         |
| Incoterm:                          | EX Works                                                                                                                                                                                     |
| Cylinders Condition:               | damage_free                                                                                                                                                                                  |
| Under Power:                       | Yes                                                                                                                                                                                          |
| Still in production:               | Yes                                                                                                                                                                                          |
| Test possible:                     | Yes                                                                                                                                                                                          |
| Complete and in working condition: | Yes                                                                                                                                                                                          |
| Availability:                      | Upon agreement                                                                                                                                                                               |
| Counter:                           | 93 mio                                                                                                                                                                                       |
| Machine number:                    |                                                                                                                                                                                              |
| Description:                       | Alcolor automatic Film Dampening<>CP 2000 Control Center<>High pile delivery<>Autoplate (semi-automatic plat loader)<>Powder sprayer<>Vacuum feed-board<>Straight machine<>Chromed cylinders |

### Images

Contact: +49 172-371-8407 Email: [email protected]