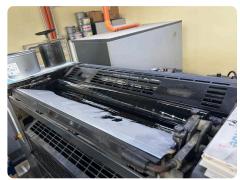

# Offer 375541 **HEIDELBERG SM 74-4 from 2007**4 Color

#### Offer Details

| Offer Number:                      | 375541                                                                                                                                                                                       |
|------------------------------------|----------------------------------------------------------------------------------------------------------------------------------------------------------------------------------------------|
| Brand:                             | HEIDELBERG                                                                                                                                                                                   |
| Model:                             | SM 74-4                                                                                                                                                                                      |
| Manufacturer                       | HEIDELBERG                                                                                                                                                                                   |
| Condition:                         | Good                                                                                                                                                                                         |
| Year:                              | 2007                                                                                                                                                                                         |
| Incoterm:                          | EX Works                                                                                                                                                                                     |
| Cylinders Condition:               | damage_free                                                                                                                                                                                  |
| Under Power:                       | Yes                                                                                                                                                                                          |
| Still in production:               | Yes                                                                                                                                                                                          |
| Test possible:                     | Yes                                                                                                                                                                                          |
| Complete and in working condition: | Yes                                                                                                                                                                                          |
| Availability:                      | Upon agreement                                                                                                                                                                               |
| Counter:                           | 93 mio                                                                                                                                                                                       |
| Machine number:                    |                                                                                                                                                                                              |
| Description:                       | Alcolor automatic Film Dampening<>CP 2000 Control Center<>High pile delivery<>Autoplate (semi-automatic plat loader)<>Powder sprayer<>Vacuum feed-board<>Straight machine<>Chromed cylinders |