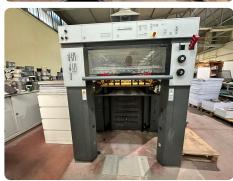

# Offer 375541 **HEIDELBERG SM 74-4 from 2007**4 Color

#### Offer Details

| Offer Number:                      | 375541                                                                                                                                                                                       |
|------------------------------------|----------------------------------------------------------------------------------------------------------------------------------------------------------------------------------------------|
| Brand:                             | HEIDELBERG                                                                                                                                                                                   |
| Model:                             | SM 74-4                                                                                                                                                                                      |
| Manufacturer                       | HEIDELBERG                                                                                                                                                                                   |
| Condition:                         | Good                                                                                                                                                                                         |
| Year:                              | 2007                                                                                                                                                                                         |
| Incoterm:                          | EX Works                                                                                                                                                                                     |
| Cylinders Condition:               | damage_free                                                                                                                                                                                  |
| Under Power:                       | Yes                                                                                                                                                                                          |
| Still in production:               | Yes                                                                                                                                                                                          |
| Test possible:                     | Yes                                                                                                                                                                                          |
| Complete and in working condition: | Yes                                                                                                                                                                                          |
| Availability:                      | Upon agreement                                                                                                                                                                               |
| Counter:                           | 93 mio                                                                                                                                                                                       |
| Machine number:                    |                                                                                                                                                                                              |
| Description:                       | Alcolor automatic Film Dampening<>CP 2000 Control Center<>High pile delivery<>Autoplate (semi-automatic plat loader)<>Powder sprayer<>Vacuum feed-board<>Straight machine<>Chromed cylinders |

#### **Technical details**

| Max. paper size   | 520×740 mm   |
|-------------------|--------------|
| Smallest size     | 210×280 mm   |
| Image area        | 510×740 mm   |
| Plate size        | 605×745 mm   |
| Speed             | 15.000 sh/h. |
| Power consumption | 54 kw        |
| Length            | 5570 mm      |

| Width              | 2760 mm  |
|--------------------|----------|
| Height             | 1860 mm  |
| Weight approx.     | 14995 kg |
| Colors             | 4        |
| HS Code            | 84431300 |
| transport by truck | 1 full   |
| transport by sea   | 1x40 ft. |