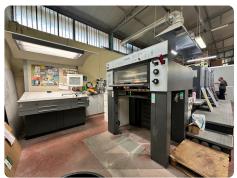

# Offer 375541 **HEIDELBERG SM 74-4 from 2007**4 Color

#### Offer Details

| Offer Number:                      | 375541                                                                                                                                                                                       |
|------------------------------------|----------------------------------------------------------------------------------------------------------------------------------------------------------------------------------------------|
| Brand:                             | HEIDELBERG                                                                                                                                                                                   |
| Model:                             | SM 74-4                                                                                                                                                                                      |
| Manufacturer                       | HEIDELBERG                                                                                                                                                                                   |
| Condition:                         | Good                                                                                                                                                                                         |
| Year:                              | 2007                                                                                                                                                                                         |
| Incoterm:                          | EX Works                                                                                                                                                                                     |
| Cylinders Condition:               | damage_free                                                                                                                                                                                  |
| Under Power:                       | Yes                                                                                                                                                                                          |
| Still in production:               | Yes                                                                                                                                                                                          |
| Test possible:                     | Yes                                                                                                                                                                                          |
| Complete and in working condition: | Yes                                                                                                                                                                                          |
| Availability:                      | Upon agreement                                                                                                                                                                               |
| Counter:                           | 93 mio                                                                                                                                                                                       |
| Machine number:                    |                                                                                                                                                                                              |
| Description:                       | Alcolor automatic Film Dampening<>CP 2000 Control Center<>High pile delivery<>Autoplate (semi-automatic plat loader)<>Powder sprayer<>Vacuum feed-board<>Straight machine<>Chromed cylinders |

#### **Technical details**

| Max. paper size   | 520×740 mm   |
|-------------------|--------------|
| Smallest size     | 210×280 mm   |
| Image area        | 510×740 mm   |
| Plate size        | 605×745 mm   |
| Speed             | 15.000 sh/h. |
| Power consumption | 54 kw        |
| Length            | 5570 mm      |