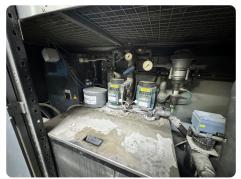

Control Center<>High pile delivery<>Autoplate (semi-automatic plat loader)<>Powder sprayer<>Vacuum feed-board<>Straight machine<>Chromed cylinders |

#### **Technical details**

| Max. paper size   | 520×740 mm   |
|-------------------|--------------|
| Smallest size     | 210×280 mm   |
| Image area        | 510×740 mm   |
| Plate size        | 605×745 mm   |
| Speed             | 15.000 sh/h. |
| Power consumption | 54 kw        |
| Length            | 5570 mm      |

| Width              | 2760 mm  |
|--------------------|----------|
| Height             | 1860 mm  |
| Weight approx.     | 14995 kg |
| Colors             | 4        |
| HS Code            | 84431300 |
| transport by truck | 1 full   |
| transport by sea   | 1x40 ft. |

## PRICE: Upon request

### Images











































Contact: +49 172-371-8407 Email: [email protected]