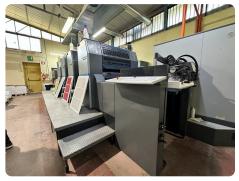

# Offer 375541 **HEIDELBERG SM 74-4 from 2007**4 Color

#### Offer Details

| Offer Number:                      | 375541                                                                                                                                                                                       |
|------------------------------------|----------------------------------------------------------------------------------------------------------------------------------------------------------------------------------------------|
| Brand:                             | HEIDELBERG                                                                                                                                                                                   |
| Model:                             | SM 74-4                                                                                                                                                                                      |
| Manufacturer                       | HEIDELBERG                                                                                                                                                                                   |
| Condition:                         | Good                                                                                                                                                                                         |
| Year:                              | 2007                                                                                                                                                                                         |
| Incoterm:                          | EX Works                                                                                                                                                                                     |
| Cylinders Condition:               | damage_free                                                                                                                                                                                  |
| Under Power:                       | Yes                                                                                                                                                                                          |
| Still in production:               | Yes                                                                                                                                                                                          |
| Test possible:                     | Yes                                                                                                                                                                                          |
| Complete and in working condition: | Yes                                                                                                                                                                                          |
| Availability:                      | Upon agreement                                                                                                                                                                               |
| Counter:                           | 93 mio                                                                                                                                                                                       |
| Machine number:                    |                                                                                                                                                                                              |
| Description:                       | Alcolor automatic Film Dampening<>CP 2000 Control Center<>High pile delivery<>Autoplate (semi-automatic plat loader)<>Powder sprayer<>Vacuum feed-board<>Straight machine<>Chromed cylinders |

### Images

Contact: +49 172-371-8407 Email: [email protected]