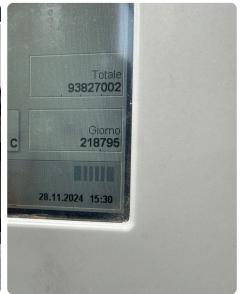

#### Offer Details

| Offer Number:                      | 375541                                                                                                                                                                                       |
|------------------------------------|----------------------------------------------------------------------------------------------------------------------------------------------------------------------------------------------|
| Brand:                             | HEIDELBERG                                                                                                                                                                                   |
| Model:                             | SM 74-4                                                                                                                                                                                      |
| Manufacturer                       | HEIDELBERG                                                                                                                                                                                   |
| Condition:                         | Good                                                                                                                                                                                         |
| Year:                              | 2007                                                                                                                                                                                         |
| Incoterm:                          | EX Works                                                                                                                                                                                     |
| Cylinders Condition:               | damage_free                                                                                                                                                                                  |
| Under Power:                       | Yes                                                                                                                                                                                          |
| Still in production:               | Yes                                                                                                                                                                                          |
| Test possible:                     | Yes                                                                                                                                                                                          |
| Complete and in working condition: | Yes                                                                                                                                                                                          |
| Availability:                      | Upon agreement                                                                                                                                                                               |
| Counter:                           | 93 mio                                                                                                                                                                                       |
| Machine number:                    |                                                                                                                                                                                              |
| Description:                       | Alcolor automatic Film Dampening<>CP 2000 Control Center<>High pile delivery<>Autoplate (semi-automatic plat loader)<>Powder sprayer<>Vacuum feed-board<>Straight machine<>Chromed cylinders |