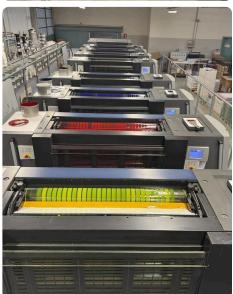

## Offer 375330 **HEIDELBERG XL 106-8P+L from 2019**8 Color

## **Technical details**

| Colors            | 8                |
|-------------------|------------------|
| Max Sheet Size    | 750 x 1060 mm    |
| Max Speed         | 15.000 c/h       |
| Sheet Size        | B1 (100 cms/40") |
| Configuration     | 8 Colour         |
| Power consumption | 174kW            |
| HS Code           | 84431300         |