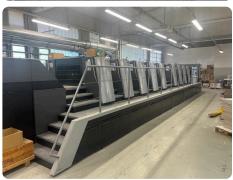

## Offer 375330 **HEIDELBERG XL 106-8P+L from 2019**8 Color

## **Technical details**

| Colors            | 8                |
|-------------------|------------------|
| Max Sheet Size    | 750 x 1060 mm    |
| Max Speed         | 15.000 c/h       |
| Sheet Size        | B1 (100 cms/40") |
| Configuration     | 8 Colour         |
| Power consumption | 174kW            |
| HS Code           | 84431300         |