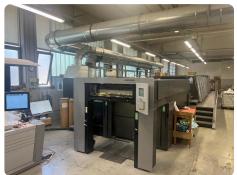

## Offer 375330 **HEIDELBERG XL 106-8P+L from 2019**8 Color

## **Technical details**

| Colors            | 8                |
|-------------------|------------------|
| Max Sheet Size    | 750 x 1060 mm    |
| Max Speed         | 15.000 c/h       |
| Sheet Size        | B1 (100 cms/40") |
| Configuration     | 8 Colour         |
| Power consumption | 174kW            |
| HS Code           | 84431300         |