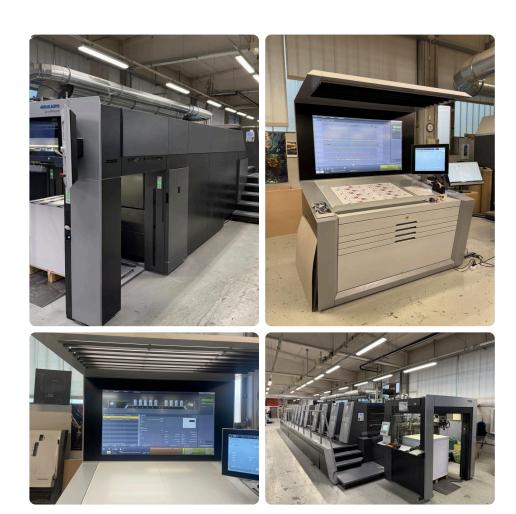

## Offer 375330 **HEIDELBERG XL 106-8P+L from 2019**8 Color

## Offer Details

| Offer Number:                      | 375330                                                                                                                                                                                                                                                                                                                                                                                                                                                                                                                                                                                                                                                                                                                                                                                                                                                                                                                                                                                                          |
|------------------------------------|-----------------------------------------------------------------------------------------------------------------------------------------------------------------------------------------------------------------------------------------------------------------------------------------------------------------------------------------------------------------------------------------------------------------------------------------------------------------------------------------------------------------------------------------------------------------------------------------------------------------------------------------------------------------------------------------------------------------------------------------------------------------------------------------------------------------------------------------------------------------------------------------------------------------------------------------------------------------------------------------------------------------|
| Brand:                             | HEIDELBERG                                                                                                                                                                                                                                                                                                                                                                                                                                                                                                                                                                                                                                                                                                                                                                                                                                                                                                                                                                                                      |
| Model:                             | XL 106-8P+L                                                                                                                                                                                                                                                                                                                                                                                                                                                                                                                                                                                                                                                                                                                                                                                                                                                                                                                                                                                                     |
| Manufacturer                       | HEIDELBERG                                                                                                                                                                                                                                                                                                                                                                                                                                                                                                                                                                                                                                                                                                                                                                                                                                                                                                                                                                                                      |
| Condition:                         | Very good                                                                                                                                                                                                                                                                                                                                                                                                                                                                                                                                                                                                                                                                                                                                                                                                                                                                                                                                                                                                       |
| Year:                              | 2019                                                                                                                                                                                                                                                                                                                                                                                                                                                                                                                                                                                                                                                                                                                                                                                                                                                                                                                                                                                                            |
| Incoterm:                          |                                                                                                                                                                                                                                                                                                                                                                                                                                                                                                                                                                                                                                                                                                                                                                                                                                                                                                                                                                                                                 |
| Cylinders Condition:               | damage_free                                                                                                                                                                                                                                                                                                                                                                                                                                                                                                                                                                                                                                                                                                                                                                                                                                                                                                                                                                                                     |
| Under Power:                       | Yes                                                                                                                                                                                                                                                                                                                                                                                                                                                                                                                                                                                                                                                                                                                                                                                                                                                                                                                                                                                                             |
| Still in production:               | Yes                                                                                                                                                                                                                                                                                                                                                                                                                                                                                                                                                                                                                                                                                                                                                                                                                                                                                                                                                                                                             |
| Test possible:                     | Yes                                                                                                                                                                                                                                                                                                                                                                                                                                                                                                                                                                                                                                                                                                                                                                                                                                                                                                                                                                                                             |
| Complete and in working condition: | Yes                                                                                                                                                                                                                                                                                                                                                                                                                                                                                                                                                                                                                                                                                                                                                                                                                                                                                                                                                                                                             |
| Availability:                      | October 2025 (SOLD)                                                                                                                                                                                                                                                                                                                                                                                                                                                                                                                                                                                                                                                                                                                                                                                                                                                                                                                                                                                             |
| Counter:                           | 57 mio only!!!                                                                                                                                                                                                                                                                                                                                                                                                                                                                                                                                                                                                                                                                                                                                                                                                                                                                                                                                                                                                  |
| Machine number:                    |                                                                                                                                                                                                                                                                                                                                                                                                                                                                                                                                                                                                                                                                                                                                                                                                                                                                                                                                                                                                                 |
| Description:                       | Press Center XL 2 Wallscreen Application <>Pust to stop<>Prinect Instant Gate <>Prinect Color Assistant Pro <>Press room manager<>Quality Assistant<>Prinect DryStar Advanced (mandatory for machines with coating units) <>Wallscreen XL Integrated with Prinect Intellistar 2 <>Prinect Inpress Control 2, with two reading systems <>Hycolor inking and dampening<>Auto Ink Roller Wash Auto Blanket Wash Auto Impression Cylinder Wash<>Technotrans CombiStar with Ink temperature control<>Preset Plus feeder<>Electronic double sheet control in the squaring <>Electronic scale control <>Inkstar <>Additional sheet travel 4 PZ <>StatlcStar Compact <>Autoplate Pro (Fully automatic plate change)<>CoatingStar with chambered doctor blades + Anilox roller<>Mechanical caper lever<>Preset Plu X3 extended delivery<>DryStar Combination with 4 drawers, water cooled<>Powder spry AP 500 CAN<>CleanStar<>Dynamic sheet brake <>AirStar Pro<>Water-cooled Airstar<>Maximum printing speed 15,000 sph |

## **Technical details**

| Colors            | 8                |
|-------------------|------------------|
| Max Sheet Size    | 750 x 1060 mm    |
| Max Speed         | 15.000 c/h       |
| Sheet Size        | B1 (100 cms/40") |
| Configuration     | 8 Colour         |
| Power consumption | 174kW            |
| HS Code           | 84431300         |