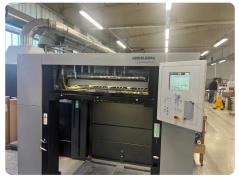

## Offer 375330 **HEIDELBERG XL 106-8P+L from 2019**8 Color

## **Technical details**

| Colors            | 8                |
|-------------------|------------------|
| Max Sheet Size    | 750 x 1060 mm    |
| Max Speed         | 15.000 c/h       |
| Sheet Size        | B1 (100 cms/40") |
| Configuration     | 8 Colour         |
| Power consumption | 174kW            |
| HS Code           | 84431300         |