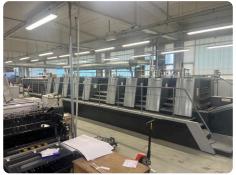

## Offer 375330 **HEIDELBERG XL 106-8P+L from 2019**8 Color

## **Technical details**

| Colors            | 8                |
|-------------------|------------------|
| Max Sheet Size    | 750 x 1060 mm    |
| Max Speed         | 15.000 c/h       |
| Sheet Size        | B1 (100 cms/40") |
| Configuration     | 8 Colour         |
| Power consumption | 174kW            |
| HS Code           | 84431300         |