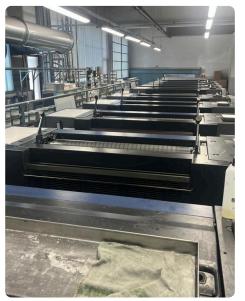

## Offer 375330 **HEIDELBERG XL 106-8P+L from 2019**8 Color

## **Technical details**

| Colors            | 8                |
|-------------------|------------------|
| Max Sheet Size    | 750 x 1060 mm    |
| Max Speed         | 15.000 c/h       |
| Sheet Size        | B1 (100 cms/40") |
| Configuration     | 8 Colour         |
| Power consumption | 174kW            |
| HS Code           | 84431300         |