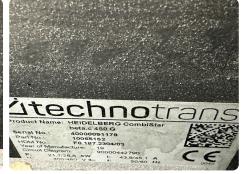

## **Technical details**

| Colors            | 8                |
|-------------------|------------------|
| Max Sheet Size    | 750 x 1060 mm    |
| Max Speed         | 15.000 c/h       |
| Sheet Size        | B1 (100 cms/40") |
| Configuration     | 8 Colour         |
| Power consumption | 174kW            |
| HS Code           | 84431300         |