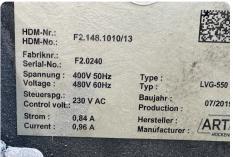

## **Technical details**

| Colors            | 8                |
|-------------------|------------------|
| Max Sheet Size    | 750 x 1060 mm    |
| Max Speed         | 15.000 c/h       |
| Sheet Size        | B1 (100 cms/40") |
| Configuration     | 8 Colour         |
| Power consumption | 174kW            |
| HS Code           | 84431300         |