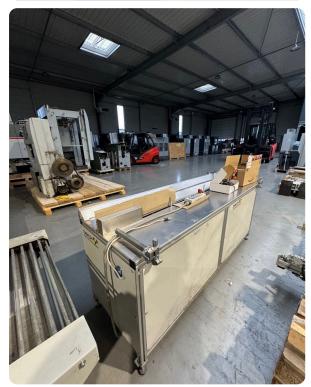

## Offer Details

| Offer Number:                      | 376979                                                                                                                                                                                                                                                                                         |
|------------------------------------|------------------------------------------------------------------------------------------------------------------------------------------------------------------------------------------------------------------------------------------------------------------------------------------------|
| Brand:                             | HUGO BECK                                                                                                                                                                                                                                                                                      |
| Model:                             | S 1750 X                                                                                                                                                                                                                                                                                       |
| Manufacturer                       | HUGO BECK                                                                                                                                                                                                                                                                                      |
| Condition:                         | Good                                                                                                                                                                                                                                                                                           |
| Year:                              | 2005                                                                                                                                                                                                                                                                                           |
| Incoterm:                          |                                                                                                                                                                                                                                                                                                |
| Cylinders Condition:               |                                                                                                                                                                                                                                                                                                |
| Under Power:                       | No                                                                                                                                                                                                                                                                                             |
| Still in production:               | No                                                                                                                                                                                                                                                                                             |
| Test possible:                     | No                                                                                                                                                                                                                                                                                             |
| Complete and in working condition: | Yes                                                                                                                                                                                                                                                                                            |
| Availability:                      | Immediately                                                                                                                                                                                                                                                                                    |
| Counter:                           |                                                                                                                                                                                                                                                                                                |
| Machine number:                    |                                                                                                                                                                                                                                                                                                |
| Description:                       | Series Packer S 1750 X (2005) automat:<br>line<>With chain infeed<>Working rang<br>-500 mm (when using 150mm wide infeed<br>height up to 100mm, depending on type,<br>quality of the product<>Product lengt<br>adjustment<>Hugo Beck HV 601 Shrink t<br>max.: 600 mm<>Height max.: 280 mm<>Let |

mm<>Transport length: 2.100 mm<>Heatin
<>Power consumption: 13 kW<>Siemens Co
Beck Max 300 device (2005)