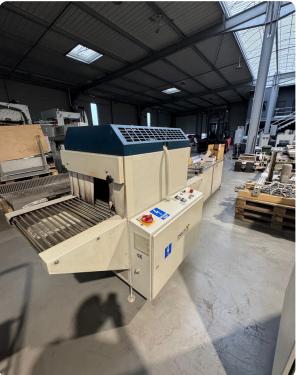

## Offer Details

| Offer Number:                      | 376979                                                                                                                                                                                                                                                                                         |
|------------------------------------|------------------------------------------------------------------------------------------------------------------------------------------------------------------------------------------------------------------------------------------------------------------------------------------------|
| Brand:                             | HUGO BECK                                                                                                                                                                                                                                                                                      |
| Model:                             | S 1750 X                                                                                                                                                                                                                                                                                       |
| Manufacturer                       | HUGO BECK                                                                                                                                                                                                                                                                                      |
| Condition:                         | Good                                                                                                                                                                                                                                                                                           |
| Year:                              | 2005                                                                                                                                                                                                                                                                                           |
| Incoterm:                          |                                                                                                                                                                                                                                                                                                |
| Cylinders Condition:               |                                                                                                                                                                                                                                                                                                |
| Under Power:                       | No                                                                                                                                                                                                                                                                                             |
| Still in production:               | No                                                                                                                                                                                                                                                                                             |
| Test possible:                     | No                                                                                                                                                                                                                                                                                             |
| Complete and in working condition: | Yes                                                                                                                                                                                                                                                                                            |
| Availability:                      | Immediately                                                                                                                                                                                                                                                                                    |
| Counter:                           |                                                                                                                                                                                                                                                                                                |
| Machine number:                    |                                                                                                                                                                                                                                                                                                |
| Description:                       | Series Packer S 1750 X (2005) automat:<br>line<>With chain infeed<>Working rang<br>-500 mm (when using 150mm wide infeed<br>height up to 100mm, depending on type,<br>quality of the product<>Product lengt<br>adjustment<>Hugo Beck HV 601 Shrink t<br>max.: 600 mm<>Height max.: 280 mm<>Let |

mm<>Transport length: 2.100 mm<>Heatin
<>Power consumption: 13 kW<>Siemens Co
Beck Max 300 device (2005)