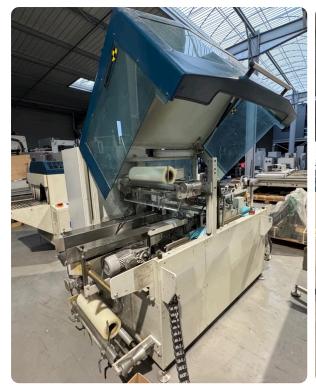

## Offer Details

| Offer Number:                      | 376979                                                                                                                                                                                                                                                                                         |
|------------------------------------|------------------------------------------------------------------------------------------------------------------------------------------------------------------------------------------------------------------------------------------------------------------------------------------------|
| Brand:                             | HUGO BECK                                                                                                                                                                                                                                                                                      |
| Model:                             | S 1750 X                                                                                                                                                                                                                                                                                       |
| Manufacturer                       | HUGO BECK                                                                                                                                                                                                                                                                                      |
| Condition:                         | Good                                                                                                                                                                                                                                                                                           |
| Year:                              | 2005                                                                                                                                                                                                                                                                                           |
| Incoterm:                          |                                                                                                                                                                                                                                                                                                |
| Cylinders Condition:               |                                                                                                                                                                                                                                                                                                |
| Under Power:                       | No                                                                                                                                                                                                                                                                                             |
| Still in production:               | No                                                                                                                                                                                                                                                                                             |
| Test possible:                     | No                                                                                                                                                                                                                                                                                             |
| Complete and in working condition: | Yes                                                                                                                                                                                                                                                                                            |
| Availability:                      | Immediately                                                                                                                                                                                                                                                                                    |
| Counter:                           |                                                                                                                                                                                                                                                                                                |
| Machine number:                    |                                                                                                                                                                                                                                                                                                |
| Description:                       | Series Packer S 1750 X (2005) automat:<br>line<>With chain infeed<>Working rang<br>-500 mm (when using 150mm wide infeed<br>height up to 100mm, depending on type,<br>quality of the product<>Product lengt<br>adjustment<>Hugo Beck HV 601 Shrink t<br>max.: 600 mm<>Height max.: 280 mm<>Let |

mm<>Transport length: 2.100 mm<>Heatin
<>Power consumption: 13 kW<>Siemens Co
Beck Max 300 device (2005)