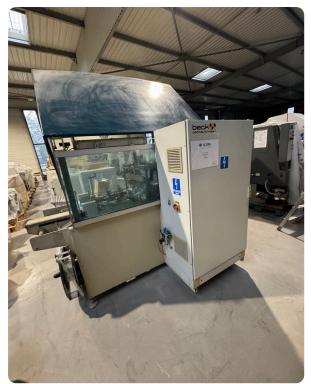

## Offer Details

| Offer Number:                      | 376979                                                                                                                                                                                                                                                                                         |
|------------------------------------|------------------------------------------------------------------------------------------------------------------------------------------------------------------------------------------------------------------------------------------------------------------------------------------------|
| Brand:                             | HUGO BECK                                                                                                                                                                                                                                                                                      |
| Model:                             | S 1750 X                                                                                                                                                                                                                                                                                       |
| Manufacturer                       | HUGO BECK                                                                                                                                                                                                                                                                                      |
| Condition:                         | Good                                                                                                                                                                                                                                                                                           |
| Year:                              | 2005                                                                                                                                                                                                                                                                                           |
| Incoterm:                          |                                                                                                                                                                                                                                                                                                |
| Cylinders Condition:               |                                                                                                                                                                                                                                                                                                |
| Under Power:                       | No                                                                                                                                                                                                                                                                                             |
| Still in production:               | No                                                                                                                                                                                                                                                                                             |
| Test possible:                     | No                                                                                                                                                                                                                                                                                             |
| Complete and in working condition: | Yes                                                                                                                                                                                                                                                                                            |
| Availability:                      | Immediately                                                                                                                                                                                                                                                                                    |
| Counter:                           |                                                                                                                                                                                                                                                                                                |
| Machine number:                    |                                                                                                                                                                                                                                                                                                |
| Description:                       | Series Packer S 1750 X (2005) automat:<br>line<>With chain infeed<>Working rang<br>-500 mm (when using 150mm wide infeed<br>height up to 100mm, depending on type,<br>quality of the product<>Product lengt<br>adjustment<>Hugo Beck HV 601 Shrink t<br>max.: 600 mm<>Height max.: 280 mm<>Let |

mm<>Transport length: 2.100 mm<>Heatin
<>Power consumption: 13 kW<>Siemens Co
Beck Max 300 device (2005)