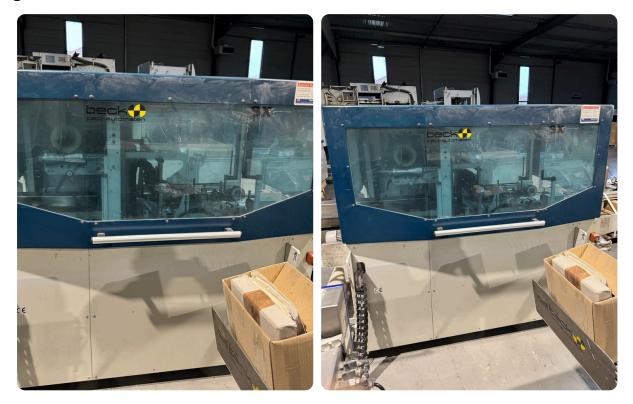

## Offer Details

| Offer Number:                      | 376979                                                                                                                                                                                                                                                                                         |
|------------------------------------|------------------------------------------------------------------------------------------------------------------------------------------------------------------------------------------------------------------------------------------------------------------------------------------------|
| Brand:                             | HUGO BECK                                                                                                                                                                                                                                                                                      |
| Model:                             | S 1750 X                                                                                                                                                                                                                                                                                       |
| Manufacturer                       | HUGO BECK                                                                                                                                                                                                                                                                                      |
| Condition:                         | Good                                                                                                                                                                                                                                                                                           |
| Year:                              | 2005                                                                                                                                                                                                                                                                                           |
| Incoterm:                          |                                                                                                                                                                                                                                                                                                |
| Cylinders Condition:               |                                                                                                                                                                                                                                                                                                |
| Under Power:                       | No                                                                                                                                                                                                                                                                                             |
| Still in production:               | No                                                                                                                                                                                                                                                                                             |
| Test possible:                     | No                                                                                                                                                                                                                                                                                             |
| Complete and in working condition: | Yes                                                                                                                                                                                                                                                                                            |
| Availability:                      | Immediately                                                                                                                                                                                                                                                                                    |
| Counter:                           |                                                                                                                                                                                                                                                                                                |
| Machine number:                    |                                                                                                                                                                                                                                                                                                |
| Description:                       | Series Packer S 1750 X (2005) automat:<br>line<>With chain infeed<>Working rang<br>-500 mm (when using 150mm wide infeed<br>height up to 100mm, depending on type,<br>quality of the product<>Product lengt<br>adjustment<>Hugo Beck HV 601 Shrink t<br>max.: 600 mm<>Height max.: 280 mm<>Let |

mm<>Transport length: 2.100 mm<>Heatin
<>Power consumption: 13 kW<>Siemens Co
Beck Max 300 device (2005)