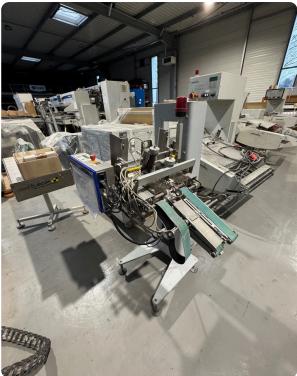

## Offer Details

| Offer Number:                      | 376979                                                                                                                                                                                                                                                                                         |
|------------------------------------|------------------------------------------------------------------------------------------------------------------------------------------------------------------------------------------------------------------------------------------------------------------------------------------------|
| Brand:                             | HUGO BECK                                                                                                                                                                                                                                                                                      |
| Model:                             | S 1750 X                                                                                                                                                                                                                                                                                       |
| Manufacturer                       | HUGO BECK                                                                                                                                                                                                                                                                                      |
| Condition:                         | Good                                                                                                                                                                                                                                                                                           |
| Year:                              | 2005                                                                                                                                                                                                                                                                                           |
| Incoterm:                          |                                                                                                                                                                                                                                                                                                |
| Cylinders Condition:               |                                                                                                                                                                                                                                                                                                |
| Under Power:                       | No                                                                                                                                                                                                                                                                                             |
| Still in production:               | No                                                                                                                                                                                                                                                                                             |
| Test possible:                     | No                                                                                                                                                                                                                                                                                             |
| Complete and in working condition: | Yes                                                                                                                                                                                                                                                                                            |
| Availability:                      | Immediately                                                                                                                                                                                                                                                                                    |
| Counter:                           |                                                                                                                                                                                                                                                                                                |
| Machine number:                    |                                                                                                                                                                                                                                                                                                |
| Description:                       | Series Packer S 1750 X (2005) automat:<br>line<>With chain infeed<>Working rang<br>-500 mm (when using 150mm wide infeed<br>height up to 100mm, depending on type,<br>quality of the product<>Product lengt<br>adjustment<>Hugo Beck HV 601 Shrink t<br>max.: 600 mm<>Height max.: 280 mm<>Let |

mm<>Transport length: 2.100 mm<>Heatin
<>Power consumption: 13 kW<>Siemens Co
Beck Max 300 device (2005)