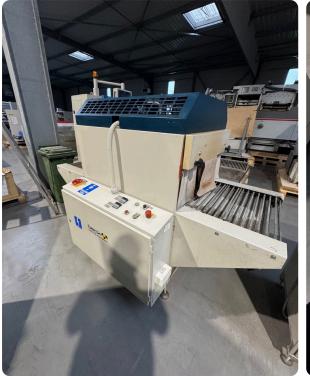

## Offer Details

| Offer Number:                      | 376979                                                                                                                                                                                                                                                                                         |
|------------------------------------|------------------------------------------------------------------------------------------------------------------------------------------------------------------------------------------------------------------------------------------------------------------------------------------------|
| Brand:                             | HUGO BECK                                                                                                                                                                                                                                                                                      |
| Model:                             | S 1750 X                                                                                                                                                                                                                                                                                       |
| Manufacturer                       | HUGO BECK                                                                                                                                                                                                                                                                                      |
| Condition:                         | Good                                                                                                                                                                                                                                                                                           |
| Year:                              | 2005                                                                                                                                                                                                                                                                                           |
| Incoterm:                          |                                                                                                                                                                                                                                                                                                |
| Cylinders Condition:               |                                                                                                                                                                                                                                                                                                |
| Under Power:                       | No                                                                                                                                                                                                                                                                                             |
| Still in production:               | No                                                                                                                                                                                                                                                                                             |
| Test possible:                     | No                                                                                                                                                                                                                                                                                             |
| Complete and in working condition: | Yes                                                                                                                                                                                                                                                                                            |
| Availability:                      | Immediately                                                                                                                                                                                                                                                                                    |
| Counter:                           |                                                                                                                                                                                                                                                                                                |
| Machine number:                    |                                                                                                                                                                                                                                                                                                |
| Description:                       | Series Packer S 1750 X (2005) automat:<br>line<>With chain infeed<>Working rang<br>-500 mm (when using 150mm wide infeed<br>height up to 100mm, depending on type,<br>quality of the product<>Product lengt<br>adjustment<>Hugo Beck HV 601 Shrink t<br>max.: 600 mm<>Height max.: 280 mm<>Let |

mm<>Transport length: 2.100 mm<>Heatin
<>Power consumption: 13 kW<>Siemens Co
Beck Max 300 device (2005)