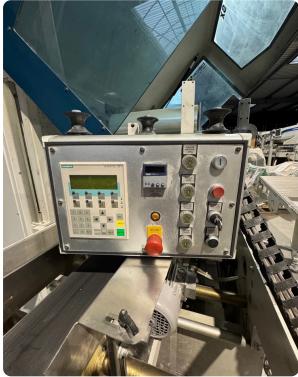

mm<>Transport length: 2.100 mm<>Heatin
<>Power consumption: 13 kW<>Siemens Co
Beck Max 300 device (2005)