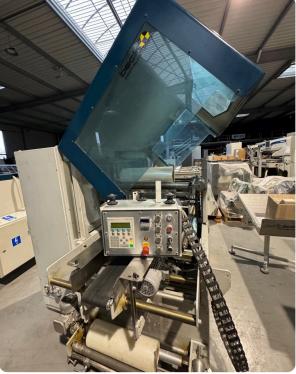

## Offer Details

| Offer Number:                      | 376979                                                                                                                                                                                                                                                                                         |
|------------------------------------|------------------------------------------------------------------------------------------------------------------------------------------------------------------------------------------------------------------------------------------------------------------------------------------------|
| Brand:                             | HUGO BECK                                                                                                                                                                                                                                                                                      |
| Model:                             | S 1750 X                                                                                                                                                                                                                                                                                       |
| Manufacturer                       | HUGO BECK                                                                                                                                                                                                                                                                                      |
| Condition:                         | Good                                                                                                                                                                                                                                                                                           |
| Year:                              | 2005                                                                                                                                                                                                                                                                                           |
| Incoterm:                          |                                                                                                                                                                                                                                                                                                |
| Cylinders Condition:               |                                                                                                                                                                                                                                                                                                |
| Under Power:                       | No                                                                                                                                                                                                                                                                                             |
| Still in production:               | No                                                                                                                                                                                                                                                                                             |
| Test possible:                     | No                                                                                                                                                                                                                                                                                             |
| Complete and in working condition: | Yes                                                                                                                                                                                                                                                                                            |
| Availability:                      | Immediately                                                                                                                                                                                                                                                                                    |
| Counter:                           |                                                                                                                                                                                                                                                                                                |
| Machine number:                    |                                                                                                                                                                                                                                                                                                |
| Description:                       | Series Packer S 1750 X (2005) automat:<br>line<>With chain infeed<>Working rang<br>-500 mm (when using 150mm wide infeed<br>height up to 100mm, depending on type,<br>quality of the product<>Product lengt<br>adjustment<>Hugo Beck HV 601 Shrink t<br>max.: 600 mm<>Height max.: 280 mm<>Let |

mm<>Transport length: 2.100 mm<>Heatin
<>Power consumption: 13 kW<>Siemens Co
Beck Max 300 device (2005)