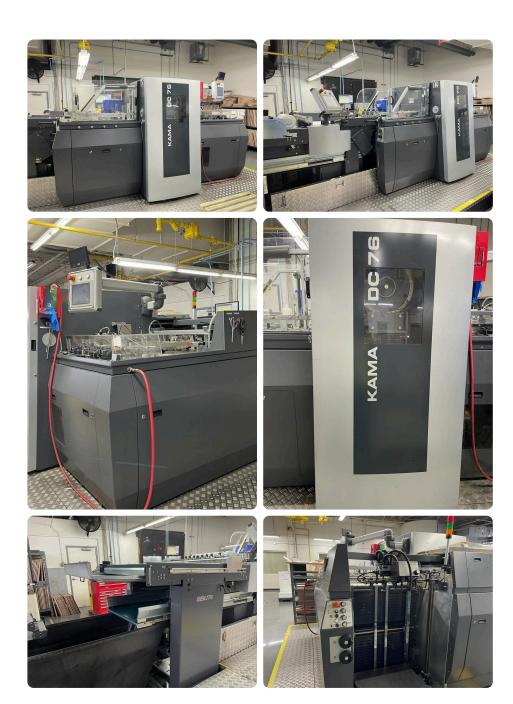

#### Offer 357391 **KAMA DC 76 from 2015**

Die Cutter (Flatbed)

## Offer Details

| Offer Number:                      | 357391                                                                                                                                                                                                                                                                                                                                                                                                                                     |
|------------------------------------|--------------------------------------------------------------------------------------------------------------------------------------------------------------------------------------------------------------------------------------------------------------------------------------------------------------------------------------------------------------------------------------------------------------------------------------------|
| Brand:                             | KAMA                                                                                                                                                                                                                                                                                                                                                                                                                                       |
| Model:                             | DC 76                                                                                                                                                                                                                                                                                                                                                                                                                                      |
| Manufacturer                       | KAMA                                                                                                                                                                                                                                                                                                                                                                                                                                       |
| Condition:                         | Good                                                                                                                                                                                                                                                                                                                                                                                                                                       |
| Year:                              | 2015                                                                                                                                                                                                                                                                                                                                                                                                                                       |
| Incoterm:                          | Free Carrier                                                                                                                                                                                                                                                                                                                                                                                                                               |
| Cylinders Condition:               |                                                                                                                                                                                                                                                                                                                                                                                                                                            |
| Under Power:                       | Yes                                                                                                                                                                                                                                                                                                                                                                                                                                        |
| Still in production:               | Yes                                                                                                                                                                                                                                                                                                                                                                                                                                        |
| Test possible:                     | Yes                                                                                                                                                                                                                                                                                                                                                                                                                                        |
| Complete and in working condition: | Yes                                                                                                                                                                                                                                                                                                                                                                                                                                        |
| Availability:                      | upon agreement                                                                                                                                                                                                                                                                                                                                                                                                                             |
| Counter:                           |                                                                                                                                                                                                                                                                                                                                                                                                                                            |
| Machine number:                    |                                                                                                                                                                                                                                                                                                                                                                                                                                            |
| Description:                       | Stripping + blank separation <>Cutting, creasing, perforating<>Chase and cutting plate<>Maximum sheet size 760 x 600 mm <>Maximum cutting size 746 x 585 mm <>Minimum sheet size 279 x 210 mm <>Maximum machine performance * 5,500 sheets/h 5,500 sheets/h<>Paper, paperboard, plastics micro-corrugated board 100 - 800 g /m2 <>Max. paper weight of paperboard, micro-corrugated board 1,500 g /m2<>Standar machine<>Standard equipment |

## **Technical details**

| Sheet size max       | 740×600 mm            |
|----------------------|-----------------------|
| Sheet size min.      | 280×210 mm            |
| Platen pressure max. | cutting force 165 Ton |
| Production speed     | 5.500 sh/h.           |

#### **Images**

Contact: +49 172-371-8407 Email: [email[ protected]