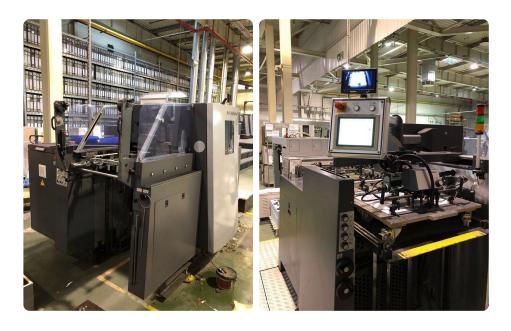

# Offer 371184 KAMA PROCUT 74 from 2012 Die Cutter (Flatbed)

### Offer Details

| Offer Number:                      | 371184             |
|------------------------------------|--------------------|
| Brand:                             | KAMA               |
| Model:                             | ProCut 74          |
| Manufacturer                       | KAMA               |
| Condition:                         | Good               |
| Year:                              | 2012               |
| Incoterm:                          |                    |
| Cylinders Condition:               |                    |
| Under Power:                       | No                 |
| Still in production:               | No                 |
| Test possible:                     | No                 |
| Complete and in working condition: | Yes                |
| Availability:                      |                    |
| Counter:                           |                    |
| Machine number:                    |                    |
| Description:                       | Standard equipment |

#### **Technical details**

| Sheet size max                       | 740×540 mm                                |
|--------------------------------------|-------------------------------------------|
| Sheet size min.                      | 279×210 mm                                |
| Production speed                     | 5000 sh/h.                                |
| HS Code                              | 84439959 HS Codes Classification of Other |
| Carton thickness                     | 100                                       |
| Micro-corrugated cardboard thickness | 1,8 mm                                    |