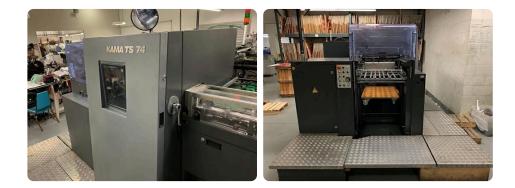

Offer 367437 KAMA TS 74 from 2006 Die Cutter (Hand Fed)

## **Offer Details**

| Offer Number:                      | 367437                                                                                            |
|------------------------------------|---------------------------------------------------------------------------------------------------|
| Brand:                             | КАМА                                                                                              |
| Model:                             | TS 74                                                                                             |
| Manufacturer                       | КАМА                                                                                              |
| Condition:                         | Good                                                                                              |
| Year:                              | 2006                                                                                              |
| Incoterm:                          |                                                                                                   |
| Cylinders Condition:               |                                                                                                   |
| Under Power:                       | Yes                                                                                               |
| Still in production:               | Yes                                                                                               |
| Test possible:                     | Yes                                                                                               |
| Complete and in working condition: | Yes                                                                                               |
| Availability:                      |                                                                                                   |
| Counter:                           |                                                                                                   |
| Machine number:                    |                                                                                                   |
| Description:                       | Mod. TS 74 - 60<> 2 Regular chases<>1 chase for small<br>dies<>Optional right side guide included |

## Technical details

| Max. size     | 540×740 mm                                |
|---------------|-------------------------------------------|
| Die-cut area  | 210×297 mm                                |
| HS Code       | 84439959 HS Codes Classification of Other |
| Working hours | Only 8,300 hours total running time       |