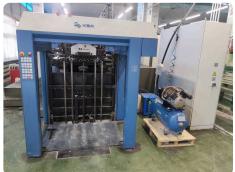

# Offer 377476 KBA-RAPIDA RAPIDA 105-4 from 2014 4 Color

#### **Technical details**

| Max. paper size | 720×1050 mm |
|-----------------|-------------|
| Smallest size   | 360×520 mm  |
| Image area      | 710×1040 mm |
| Speed           | 16.000 sh/h |
| Length          | 9990 mm     |
| Width           | 4030 mm     |
| Height          | 2280 mm     |
| Weight approx.  | 42000 kg    |
| Colors          | 4           |
| HS Code         | 84431300    |