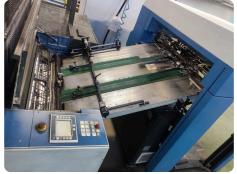

# Offer 377476 KBA-RAPIDA RAPIDA 105-4 from 2014 4 Color

#### **Technical details**

| Max. paper size | 720×1050 mm |
|-----------------|-------------|
| Smallest size   | 360×520 mm  |
| Image area      | 710×1040 mm |
| Speed           | 16.000 sh/h |
| Length          | 9990 mm     |
| Width           | 4030 mm     |
| Height          | 2280 mm     |
| Weight approx.  | 42000 kg    |
| Colors          | 4           |
| HS Code         | 84431300    |