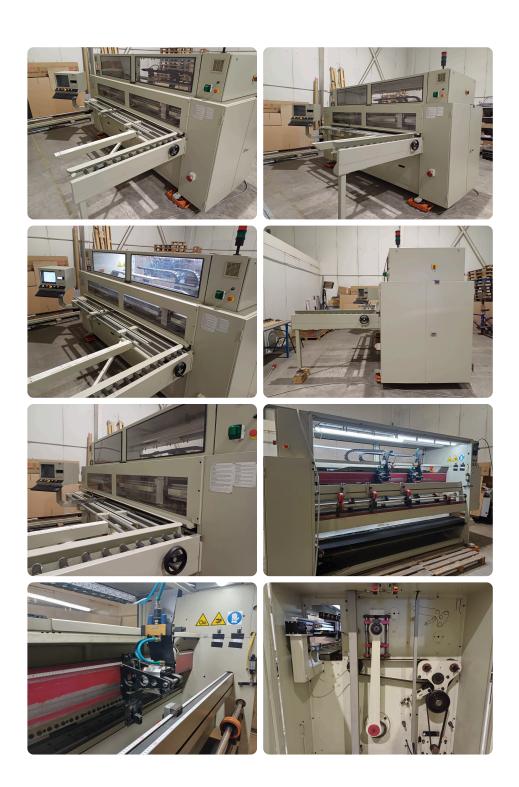

## Offer Details

| Offer Number:                      | 377195                                                                                                                                                               |
|------------------------------------|----------------------------------------------------------------------------------------------------------------------------------------------------------------------|
| Brand:                             | KLETT                                                                                                                                                                |
| Model:                             | 2800                                                                                                                                                                 |
| Manufacturer                       | KLETT                                                                                                                                                                |
| Condition:                         | Good                                                                                                                                                                 |
| Year:                              | 2004                                                                                                                                                                 |
| Incoterm:                          | Load On Truck                                                                                                                                                        |
| Cylinders Condition:               |                                                                                                                                                                      |
| Under Power:                       | Yes                                                                                                                                                                  |
| Still in production:               | Yes                                                                                                                                                                  |
| Test possible:                     | Yes                                                                                                                                                                  |
| Complete and in working condition: | Yes                                                                                                                                                                  |
| Availability:                      |                                                                                                                                                                      |
| Counter:                           |                                                                                                                                                                      |
| Machine number:                    |                                                                                                                                                                      |
| Description:                       | Mod. 2800 BK<>New program and display<>Over 100 fefco codes<>Endless possibilities<>Cut, die cut,cross cut, crease and more<>fully refurbished by former constructor |

## **Technical details**

| Max. size untrimmed (incl. file marging) | 2800×1300 mm                                     |
|------------------------------------------|--------------------------------------------------|
| HS Code                                  | 84433210 HS Codes Classification of Line printer |