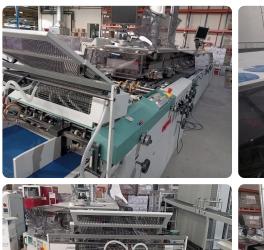

# Offer 377627 KOLBUS KM 472 (A) from 2000 Perfect Binders

#### Offer Details

| Offer Number:                      | 377627                                                                                                                                                                                                                                                                                                    |
|------------------------------------|-----------------------------------------------------------------------------------------------------------------------------------------------------------------------------------------------------------------------------------------------------------------------------------------------------------|
| Brand:                             | KOLBUS                                                                                                                                                                                                                                                                                                    |
| Model:                             | KM 472 (A)                                                                                                                                                                                                                                                                                                |
| Manufacturer                       | KOLBUS                                                                                                                                                                                                                                                                                                    |
| Condition:                         | Good                                                                                                                                                                                                                                                                                                      |
| Year:                              | 2000                                                                                                                                                                                                                                                                                                      |
| Incoterm:                          |                                                                                                                                                                                                                                                                                                           |
| Cylinders Condition:               |                                                                                                                                                                                                                                                                                                           |
| Under Power:                       | Yes                                                                                                                                                                                                                                                                                                       |
| Still in production:               | Yes                                                                                                                                                                                                                                                                                                       |
| Test possible:                     | Yes                                                                                                                                                                                                                                                                                                       |
| Complete and in working condition: | Yes                                                                                                                                                                                                                                                                                                       |
| Availability:                      |                                                                                                                                                                                                                                                                                                           |
| Counter:                           |                                                                                                                                                                                                                                                                                                           |
| Machine number:                    |                                                                                                                                                                                                                                                                                                           |
| Description:                       | High Speed Perfect Binder, <>Book block Feeder, <>Co-Pilot System, <>Spin Milling, <>Roughening & Scoring, <>PUR Gluing System <>Cover Marking, <>2 Nipping Stations, <>Conveyor to 25m Drying Tower, <>Kolbus HD 151P Three Knife Trimmer, <>OMG Bluestar Stacker<>Hotmelt spine + sid gluing<>Premelter |