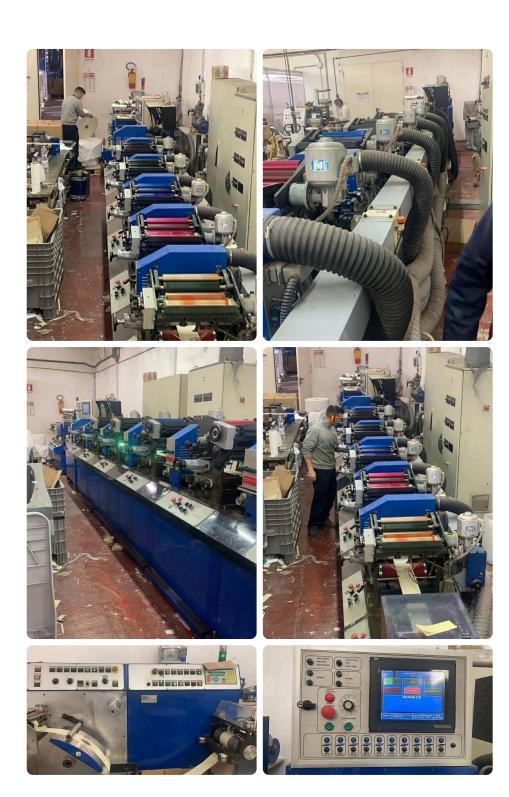

#### Offer Details

| Offer Number:                      | 357497                                                                                                                                                                                                                                                                                                                                                                                                                                                                                                                                                                                                                                        |
|------------------------------------|-----------------------------------------------------------------------------------------------------------------------------------------------------------------------------------------------------------------------------------------------------------------------------------------------------------------------------------------------------------------------------------------------------------------------------------------------------------------------------------------------------------------------------------------------------------------------------------------------------------------------------------------------|
| Brand:                             | MALBATE                                                                                                                                                                                                                                                                                                                                                                                                                                                                                                                                                                                                                                       |
| Model:                             | Mecaformat (270)                                                                                                                                                                                                                                                                                                                                                                                                                                                                                                                                                                                                                              |
| Manufacturer                       | MALBATE                                                                                                                                                                                                                                                                                                                                                                                                                                                                                                                                                                                                                                       |
| Condition:                         | Good                                                                                                                                                                                                                                                                                                                                                                                                                                                                                                                                                                                                                                          |
| Year:                              | 2001                                                                                                                                                                                                                                                                                                                                                                                                                                                                                                                                                                                                                                          |
| Incoterm:                          | EX Works                                                                                                                                                                                                                                                                                                                                                                                                                                                                                                                                                                                                                                      |
| Cylinders Condition:               |                                                                                                                                                                                                                                                                                                                                                                                                                                                                                                                                                                                                                                               |
| Under Power:                       | Yes                                                                                                                                                                                                                                                                                                                                                                                                                                                                                                                                                                                                                                           |
| Still in production:               | Yes                                                                                                                                                                                                                                                                                                                                                                                                                                                                                                                                                                                                                                           |
| Test possible:                     | Yes                                                                                                                                                                                                                                                                                                                                                                                                                                                                                                                                                                                                                                           |
| Complete and in working condition: | Yes                                                                                                                                                                                                                                                                                                                                                                                                                                                                                                                                                                                                                                           |
| Availability:                      |                                                                                                                                                                                                                                                                                                                                                                                                                                                                                                                                                                                                                                               |
| Counter:                           |                                                                                                                                                                                                                                                                                                                                                                                                                                                                                                                                                                                                                                               |
| Machine number:                    |                                                                                                                                                                                                                                                                                                                                                                                                                                                                                                                                                                                                                                               |
| Description:                       | 5 UV typographic printing colors<>1 UV flexo for varnishing<>flat die-cutter with 250 mm paper passage<>laminating unit (like new)<>7 film holder cylinders, equipped with a photocell that can be positione at your choice between each printing section, for repassing in register either of the colors or of the colors and varnish (spot)<>laminating unit printing maximum 240 m in semi-rotary function and 300 mm in rotary function (12 "printing cylinders) ink fountains with electric forward and backward movement for register<>Automatic washing of the same with collection tanks<>Air loading reel lifter<>New inking rollers |