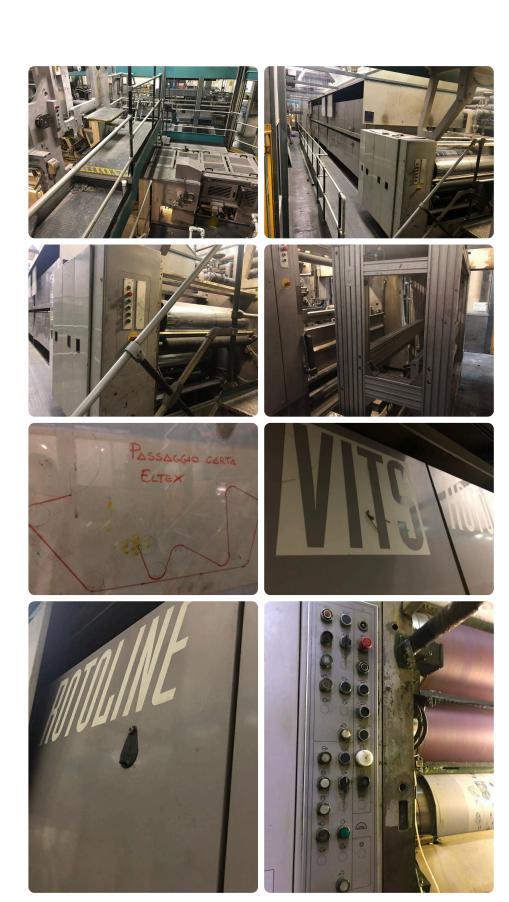

#### Offer Details

| Offer Number:                      | 332843                                                                                                                                                                                                                                                                                                                                                                                                                                                                                          |
|------------------------------------|-------------------------------------------------------------------------------------------------------------------------------------------------------------------------------------------------------------------------------------------------------------------------------------------------------------------------------------------------------------------------------------------------------------------------------------------------------------------------------------------------|
| Brand:                             | manroland web systems                                                                                                                                                                                                                                                                                                                                                                                                                                                                           |
| Model:                             | Lithoman IV (1240)                                                                                                                                                                                                                                                                                                                                                                                                                                                                              |
|                                    |                                                                                                                                                                                                                                                                                                                                                                                                                                                                                                 |
| Manufacturer                       | manroland web systems                                                                                                                                                                                                                                                                                                                                                                                                                                                                           |
| Condition:                         | good                                                                                                                                                                                                                                                                                                                                                                                                                                                                                            |
| Year:                              | 1996                                                                                                                                                                                                                                                                                                                                                                                                                                                                                            |
| Incoterm:                          |                                                                                                                                                                                                                                                                                                                                                                                                                                                                                                 |
| Cylinders Condition:               | damage_free                                                                                                                                                                                                                                                                                                                                                                                                                                                                                     |
| Under Power:                       | Yes                                                                                                                                                                                                                                                                                                                                                                                                                                                                                             |
| Still in production:               | Yes                                                                                                                                                                                                                                                                                                                                                                                                                                                                                             |
| Test possible:                     | Yes                                                                                                                                                                                                                                                                                                                                                                                                                                                                                             |
| Complete and in working condition: | Yes                                                                                                                                                                                                                                                                                                                                                                                                                                                                                             |
| Availability:                      |                                                                                                                                                                                                                                                                                                                                                                                                                                                                                                 |
| Counter:                           |                                                                                                                                                                                                                                                                                                                                                                                                                                                                                                 |
| Machine number:                    |                                                                                                                                                                                                                                                                                                                                                                                                                                                                                                 |
| Description:                       | LITHOMAN IV 48 pages con with posible 48-40-24-20 pages<>CUT OFF 1200<>Magazin and Tabloid<>Folder only Cros doble delivery<>Planatol point glue <>Contiweb unwinder <>Vits dryer 15m<>Eltex paper humidifier after the calendar<>ELKO color system <>Grafikontrol cut and registe control<>Folder with 1 former and 2 delivery<>Possibility of fold: Magazine (quarter folder) and Tabloid<>Civiemme stackers with palletizer<>Blanket wash-up device<>Quick action plate clamps<>Plate bender |