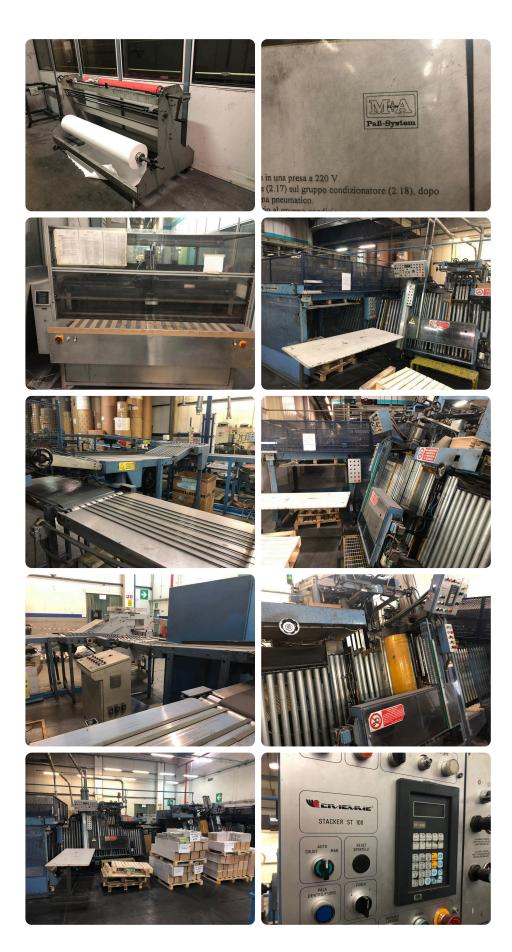

#### Offer Details

| Offer Number:                      | 332843                                                                                                                                                                                                                                                                                                                                                                                                                                                                                          |
|------------------------------------|-------------------------------------------------------------------------------------------------------------------------------------------------------------------------------------------------------------------------------------------------------------------------------------------------------------------------------------------------------------------------------------------------------------------------------------------------------------------------------------------------|
| Brand:                             | manroland web systems                                                                                                                                                                                                                                                                                                                                                                                                                                                                           |
| Model:                             | Lithoman IV (1240)                                                                                                                                                                                                                                                                                                                                                                                                                                                                              |
|                                    |                                                                                                                                                                                                                                                                                                                                                                                                                                                                                                 |
| Manufacturer                       | manroland web systems                                                                                                                                                                                                                                                                                                                                                                                                                                                                           |
| Condition:                         | good                                                                                                                                                                                                                                                                                                                                                                                                                                                                                            |
| Year:                              | 1996                                                                                                                                                                                                                                                                                                                                                                                                                                                                                            |
| Incoterm:                          |                                                                                                                                                                                                                                                                                                                                                                                                                                                                                                 |
| Cylinders Condition:               | damage_free                                                                                                                                                                                                                                                                                                                                                                                                                                                                                     |
| Under Power:                       | Yes                                                                                                                                                                                                                                                                                                                                                                                                                                                                                             |
| Still in production:               | Yes                                                                                                                                                                                                                                                                                                                                                                                                                                                                                             |
| Test possible:                     | Yes                                                                                                                                                                                                                                                                                                                                                                                                                                                                                             |
| Complete and in working condition: | Yes                                                                                                                                                                                                                                                                                                                                                                                                                                                                                             |
| Availability:                      |                                                                                                                                                                                                                                                                                                                                                                                                                                                                                                 |
| Counter:                           |                                                                                                                                                                                                                                                                                                                                                                                                                                                                                                 |
| Machine number:                    |                                                                                                                                                                                                                                                                                                                                                                                                                                                                                                 |
| Description:                       | LITHOMAN IV 48 pages con with posible 48-40-24-20 pages<>CUT OFF 1200<>Magazin and Tabloid<>Folder only Cros doble delivery<>Planatol point glue <>Contiweb unwinder <>Vits dryer 15m<>Eltex paper humidifier after the calendar<>ELKO color system <>Grafikontrol cut and registe control<>Folder with 1 former and 2 delivery<>Possibility of fold: Magazine (quarter folder) and Tabloid<>Civiemme stackers with palletizer<>Blanket wash-up device<>Quick action plate clamps<>Plate bender |