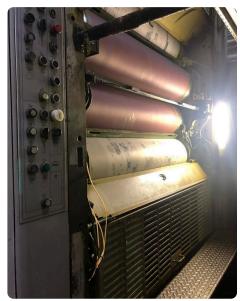

#### Offer Details

| Offer Number:                      | 332843                                                                                                                                                                                                                                                                                                                                                                                                                                                                                          |
|------------------------------------|-------------------------------------------------------------------------------------------------------------------------------------------------------------------------------------------------------------------------------------------------------------------------------------------------------------------------------------------------------------------------------------------------------------------------------------------------------------------------------------------------|
| Brand:                             | manroland web systems                                                                                                                                                                                                                                                                                                                                                                                                                                                                           |
| Model:                             | Lithoman IV (1240)                                                                                                                                                                                                                                                                                                                                                                                                                                                                              |
|                                    |                                                                                                                                                                                                                                                                                                                                                                                                                                                                                                 |
| Manufacturer                       | manroland web systems                                                                                                                                                                                                                                                                                                                                                                                                                                                                           |
| Condition:                         | good                                                                                                                                                                                                                                                                                                                                                                                                                                                                                            |
| Year:                              | 1996                                                                                                                                                                                                                                                                                                                                                                                                                                                                                            |
| Incoterm:                          |                                                                                                                                                                                                                                                                                                                                                                                                                                                                                                 |
| Cylinders Condition:               | damage_free                                                                                                                                                                                                                                                                                                                                                                                                                                                                                     |
| Under Power:                       | Yes                                                                                                                                                                                                                                                                                                                                                                                                                                                                                             |
| Still in production:               | Yes                                                                                                                                                                                                                                                                                                                                                                                                                                                                                             |
| Test possible:                     | Yes                                                                                                                                                                                                                                                                                                                                                                                                                                                                                             |
| Complete and in working condition: | Yes                                                                                                                                                                                                                                                                                                                                                                                                                                                                                             |
| Availability:                      |                                                                                                                                                                                                                                                                                                                                                                                                                                                                                                 |
| Counter:                           |                                                                                                                                                                                                                                                                                                                                                                                                                                                                                                 |
| Machine number:                    |                                                                                                                                                                                                                                                                                                                                                                                                                                                                                                 |
| Description:                       | LITHOMAN IV 48 pages con with posible 48-40-24-20 pages<>CUT OFF 1200<>Magazin and Tabloid<>Folder only Cros doble delivery<>Planatol point glue <>Contiweb unwinder <>Vits dryer 15m<>Eltex paper humidifier after the calendar<>ELKO color system <>Grafikontrol cut and registe control<>Folder with 1 former and 2 delivery<>Possibility of fold: Magazine (quarter folder) and Tabloid<>Civiemme stackers with palletizer<>Blanket wash-up device<>Quick action plate clamps<>Plate bender |