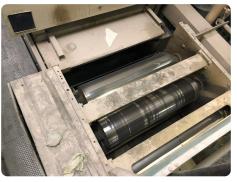

#### Offer Details

| Offer Number:                      | 332843                                                                                                                                                                                                                                                                                                                                                                                                                                                                                          |
|------------------------------------|-------------------------------------------------------------------------------------------------------------------------------------------------------------------------------------------------------------------------------------------------------------------------------------------------------------------------------------------------------------------------------------------------------------------------------------------------------------------------------------------------|
| Brand:                             | manroland web systems                                                                                                                                                                                                                                                                                                                                                                                                                                                                           |
| Model:                             | Lithoman IV (1240)                                                                                                                                                                                                                                                                                                                                                                                                                                                                              |
|                                    |                                                                                                                                                                                                                                                                                                                                                                                                                                                                                                 |
| Manufacturer                       | manroland web systems                                                                                                                                                                                                                                                                                                                                                                                                                                                                           |
| Condition:                         | good                                                                                                                                                                                                                                                                                                                                                                                                                                                                                            |
| Year:                              | 1996                                                                                                                                                                                                                                                                                                                                                                                                                                                                                            |
| Incoterm:                          |                                                                                                                                                                                                                                                                                                                                                                                                                                                                                                 |
| Cylinders Condition:               | damage_free                                                                                                                                                                                                                                                                                                                                                                                                                                                                                     |
| Under Power:                       | Yes                                                                                                                                                                                                                                                                                                                                                                                                                                                                                             |
| Still in production:               | Yes                                                                                                                                                                                                                                                                                                                                                                                                                                                                                             |
| Test possible:                     | Yes                                                                                                                                                                                                                                                                                                                                                                                                                                                                                             |
| Complete and in working condition: | Yes                                                                                                                                                                                                                                                                                                                                                                                                                                                                                             |
| Availability:                      |                                                                                                                                                                                                                                                                                                                                                                                                                                                                                                 |
| Counter:                           |                                                                                                                                                                                                                                                                                                                                                                                                                                                                                                 |
| Machine number:                    |                                                                                                                                                                                                                                                                                                                                                                                                                                                                                                 |
| Description:                       | LITHOMAN IV 48 pages con with posible 48-40-24-20 pages<>CUT OFF 1200<>Magazin and Tabloid<>Folder only Cros doble delivery<>Planatol point glue <>Contiweb unwinder <>Vits dryer 15m<>Eltex paper humidifier after the calendar<>ELKO color system <>Grafikontrol cut and registe control<>Folder with 1 former and 2 delivery<>Possibility of fold: Magazine (quarter folder) and Tabloid<>Civiemme stackers with palletizer<>Blanket wash-up device<>Quick action plate clamps<>Plate bender |