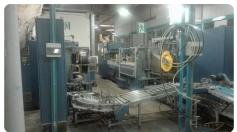

## Offer Details

| O.E.S. are Named as a second       | 0.40000                                                                                                                    |
|------------------------------------|----------------------------------------------------------------------------------------------------------------------------|
| Offer Number:                      | 342308                                                                                                                     |
| Brand:                             | manroland web systems                                                                                                      |
| Model:                             | Lithoman IV (620)                                                                                                          |
| Manufacturer                       | manroland web systems                                                                                                      |
| Condition:                         | Good                                                                                                                       |
| Year:                              | 1999                                                                                                                       |
| Incoterm:                          |                                                                                                                            |
| Cylinders Condition:               |                                                                                                                            |
| Under Power:                       | Yes                                                                                                                        |
| Still in production:               | No                                                                                                                         |
| Test possible:                     | Yes                                                                                                                        |
| Complete and in working condition: | Yes                                                                                                                        |
| Availability:                      |                                                                                                                            |
| Counter:                           |                                                                                                                            |
| Machine number:                    |                                                                                                                            |
| Description:                       | MEG reel change system<>n.4 print unit<>MEG Dryer<>fold cross+tabloid+double parallel+delta, RECMI outputs (double output) |