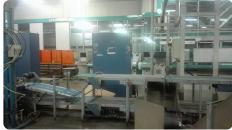

## Offer Details

| O.E.S. are Named as a second       | 0.40000                                                                                                                    |
|------------------------------------|----------------------------------------------------------------------------------------------------------------------------|
| Offer Number:                      | 342308                                                                                                                     |
| Brand:                             | manroland web systems                                                                                                      |
| Model:                             | Lithoman IV (620)                                                                                                          |
| Manufacturer                       | manroland web systems                                                                                                      |
| Condition:                         | Good                                                                                                                       |
| Year:                              | 1999                                                                                                                       |
| Incoterm:                          |                                                                                                                            |
| Cylinders Condition:               |                                                                                                                            |
| Under Power:                       | Yes                                                                                                                        |
| Still in production:               | No                                                                                                                         |
| Test possible:                     | Yes                                                                                                                        |
| Complete and in working condition: | Yes                                                                                                                        |
| Availability:                      |                                                                                                                            |
| Counter:                           |                                                                                                                            |
| Machine number:                    |                                                                                                                            |
| Description:                       | MEG reel change system<>n.4 print unit<>MEG Dryer<>fold cross+tabloid+double parallel+delta, RECMI outputs (double output) |