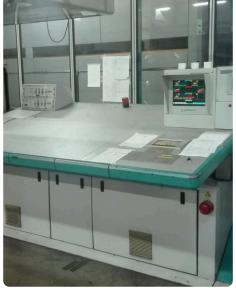

|
| Counter:                           |                                                                                                                            |
| Machine number:                    |                                                                                                                            |
| Description:                       | MEG reel change system<>n.4 print unit<>MEG Dryer<>fold cross+tabloid+double parallel+delta, RECMI outputs (double output) |

## **Technical details**

| Cut-off          | 620 mm     |
|------------------|------------|
| Max. web width   | 1460 mm    |
| Mech. Speed Max. | 42,500 rpm |

**PRICE:** Upon request