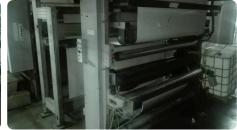

## Offer Details

| O.E.S. are Named as a second       | 0.40000                                                                                                                    |
|------------------------------------|----------------------------------------------------------------------------------------------------------------------------|
| Offer Number:                      | 342308                                                                                                                     |
| Brand:                             | manroland web systems                                                                                                      |
| Model:                             | Lithoman IV (620)                                                                                                          |
| Manufacturer                       | manroland web systems                                                                                                      |
| Condition:                         | Good                                                                                                                       |
| Year:                              | 1999                                                                                                                       |
| Incoterm:                          |                                                                                                                            |
| Cylinders Condition:               |                                                                                                                            |
| Under Power:                       | Yes                                                                                                                        |
| Still in production:               | No                                                                                                                         |
| Test possible:                     | Yes                                                                                                                        |
| Complete and in working condition: | Yes                                                                                                                        |
| Availability:                      |                                                                                                                            |
| Counter:                           |                                                                                                                            |
| Machine number:                    |                                                                                                                            |
| Description:                       | MEG reel change system<>n.4 print unit<>MEG Dryer<>fold cross+tabloid+double parallel+delta, RECMI outputs (double output) |