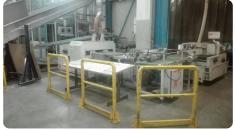

## Offer Details

| O.E.S. are Named as a second       | 0.40000                                                                                                                    |
|------------------------------------|----------------------------------------------------------------------------------------------------------------------------|
| Offer Number:                      | 342308                                                                                                                     |
| Brand:                             | manroland web systems                                                                                                      |
| Model:                             | Lithoman IV (620)                                                                                                          |
| Manufacturer                       | manroland web systems                                                                                                      |
| Condition:                         | Good                                                                                                                       |
| Year:                              | 1999                                                                                                                       |
| Incoterm:                          |                                                                                                                            |
| Cylinders Condition:               |                                                                                                                            |
| Under Power:                       | Yes                                                                                                                        |
| Still in production:               | No                                                                                                                         |
| Test possible:                     | Yes                                                                                                                        |
| Complete and in working condition: | Yes                                                                                                                        |
| Availability:                      |                                                                                                                            |
| Counter:                           |                                                                                                                            |
| Machine number:                    |                                                                                                                            |
| Description:                       | MEG reel change system<>n.4 print unit<>MEG Dryer<>fold cross+tabloid+double parallel+delta, RECMI outputs (double output) |