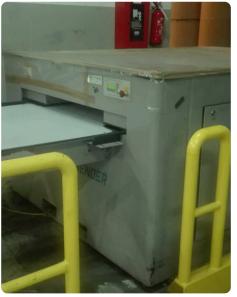

|
| Counter:                           |                                                                                                                            |
| Machine number:                    |                                                                                                                            |
| Description:                       | MEG reel change system<>n.4 print unit<>MEG Dryer<>fold cross+tabloid+double parallel+delta, RECMI outputs (double output) |

## **Technical details**

| Cut-off          | 620 mm     |
|------------------|------------|
| Max. web width   | 1460 mm    |
| Mech. Speed Max. | 42,500 rpm |

**PRICE:** Upon request