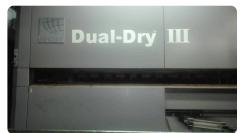

## Offer Details

| O.E.S. are Named as a second       | 0.40000                                                                                                                    |
|------------------------------------|----------------------------------------------------------------------------------------------------------------------------|
| Offer Number:                      | 342308                                                                                                                     |
| Brand:                             | manroland web systems                                                                                                      |
| Model:                             | Lithoman IV (620)                                                                                                          |
| Manufacturer                       | manroland web systems                                                                                                      |
| Condition:                         | Good                                                                                                                       |
| Year:                              | 1999                                                                                                                       |
| Incoterm:                          |                                                                                                                            |
| Cylinders Condition:               |                                                                                                                            |
| Under Power:                       | Yes                                                                                                                        |
| Still in production:               | No                                                                                                                         |
| Test possible:                     | Yes                                                                                                                        |
| Complete and in working condition: | Yes                                                                                                                        |
| Availability:                      |                                                                                                                            |
| Counter:                           |                                                                                                                            |
| Machine number:                    |                                                                                                                            |
| Description:                       | MEG reel change system<>n.4 print unit<>MEG Dryer<>fold cross+tabloid+double parallel+delta, RECMI outputs (double output) |