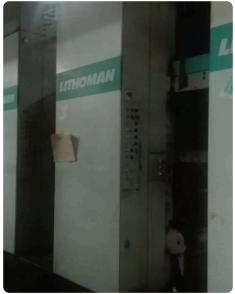

## Offer Details

| O.E.S. are Named as a second       | 0.40000                                                                                                                    |
|------------------------------------|----------------------------------------------------------------------------------------------------------------------------|
| Offer Number:                      | 342308                                                                                                                     |
| Brand:                             | manroland web systems                                                                                                      |
| Model:                             | Lithoman IV (620)                                                                                                          |
| Manufacturer                       | manroland web systems                                                                                                      |
| Condition:                         | Good                                                                                                                       |
| Year:                              | 1999                                                                                                                       |
| Incoterm:                          |                                                                                                                            |
| Cylinders Condition:               |                                                                                                                            |
| Under Power:                       | Yes                                                                                                                        |
| Still in production:               | No                                                                                                                         |
| Test possible:                     | Yes                                                                                                                        |
| Complete and in working condition: | Yes                                                                                                                        |
| Availability:                      |                                                                                                                            |
| Counter:                           |                                                                                                                            |
| Machine number:                    |                                                                                                                            |
| Description:                       | MEG reel change system<>n.4 print unit<>MEG Dryer<>fold cross+tabloid+double parallel+delta, RECMI outputs (double output) |