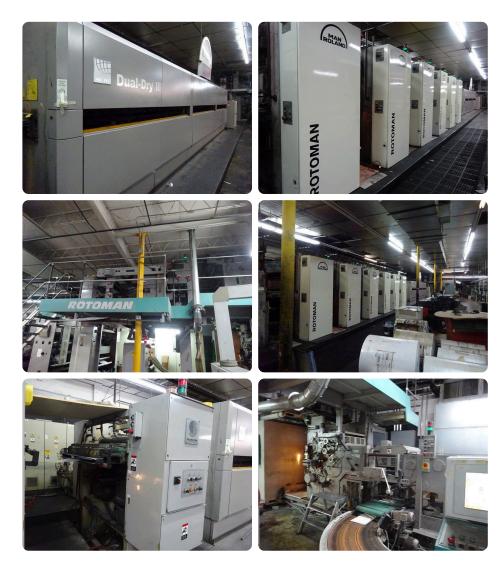

# MANROLAND WEB SYSTEMS ROTOMAN (578) from 2002

**Heatset Commercial Presses** 

#### Offer Details

| Offer Number:                      | 370806                                                                                                                                                                                                                                                                                                                                                |
|------------------------------------|-------------------------------------------------------------------------------------------------------------------------------------------------------------------------------------------------------------------------------------------------------------------------------------------------------------------------------------------------------|
| Brand:                             | manroland web systems                                                                                                                                                                                                                                                                                                                                 |
| Model:                             | Rotoman (578)                                                                                                                                                                                                                                                                                                                                         |
| Manufacturer                       | manroland web systems                                                                                                                                                                                                                                                                                                                                 |
| Condition:                         | Good                                                                                                                                                                                                                                                                                                                                                  |
| Year:                              | 2002                                                                                                                                                                                                                                                                                                                                                  |
| Incoterm:                          |                                                                                                                                                                                                                                                                                                                                                       |
| Cylinders Condition:               |                                                                                                                                                                                                                                                                                                                                                       |
| Under Power:                       | Yes                                                                                                                                                                                                                                                                                                                                                   |
| Still in production:               | Yes                                                                                                                                                                                                                                                                                                                                                   |
| Test possible:                     | Yes                                                                                                                                                                                                                                                                                                                                                   |
| Complete and in working condition: | Yes                                                                                                                                                                                                                                                                                                                                                   |
| Availability:                      |                                                                                                                                                                                                                                                                                                                                                       |
| Counter:                           |                                                                                                                                                                                                                                                                                                                                                       |
| Machine number:                    |                                                                                                                                                                                                                                                                                                                                                       |
| Description:                       | Contiweb dual splicer, <>Scheffer gluer, <>6 roll chill stand, <>QTI web guide, <>VITS slitter/ perforator, <>Rotoman folder PFJ 16-50, <>Scheefer plow folder, <>Gammerler RS114 4 side trimmer, <>Baldwin 1500L stacker w/ Dynaric strapping, <>Pecom remote ink console, <>AWS chilled inking.<>BALDWIN blanket wash-up device<>SILICON applicator |