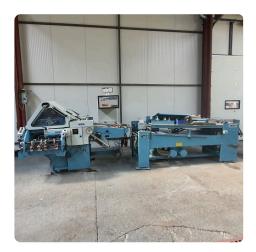

## **Offer Details**

| Offer Number:                      | 375128                                                                   |
|------------------------------------|--------------------------------------------------------------------------|
| Brand:                             | МВО                                                                      |
| Model:                             | K 65-4 KL                                                                |
| Manufacturer                       | МВО                                                                      |
| Condition:                         | Good                                                                     |
| Year:                              | 1992                                                                     |
| Incoterm:                          | Load On Truck                                                            |
| Cylinders Condition:               |                                                                          |
| Under Power:                       | No                                                                       |
| Still in production:               | No                                                                       |
| Test possible:                     | No                                                                       |
| Complete and in working condition: | Yes                                                                      |
| Availability:                      | In stock                                                                 |
| Counter:                           |                                                                          |
| Machine number:                    |                                                                          |
| Description:                       | Mod. K65-4KL, R 65<>electronic counter,<>mobile<br>delivery<>Sound hoods |