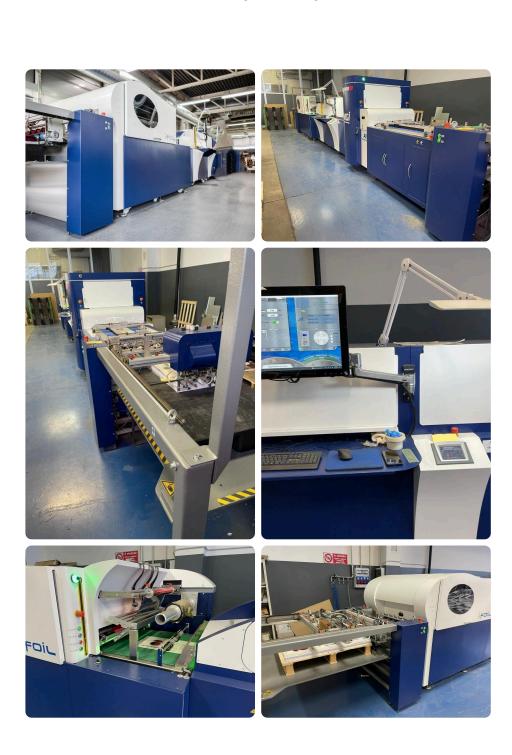

# Offer 372837 MGI JETVARNISH 3D from 2019

Coater Surface (Sheet)

#### Offer Details

| Offer Number:                      | 372837                                                                                                                                                                                                                                                                                                                                                                                                                                                                                                        |
|------------------------------------|---------------------------------------------------------------------------------------------------------------------------------------------------------------------------------------------------------------------------------------------------------------------------------------------------------------------------------------------------------------------------------------------------------------------------------------------------------------------------------------------------------------|
| Brand:                             | MGI                                                                                                                                                                                                                                                                                                                                                                                                                                                                                                           |
|                                    |                                                                                                                                                                                                                                                                                                                                                                                                                                                                                                               |
| Model:                             | Jetvarnish 3D                                                                                                                                                                                                                                                                                                                                                                                                                                                                                                 |
| Manufacturer                       | MGI                                                                                                                                                                                                                                                                                                                                                                                                                                                                                                           |
| Condition:                         | Good                                                                                                                                                                                                                                                                                                                                                                                                                                                                                                          |
| Year:                              | 2019                                                                                                                                                                                                                                                                                                                                                                                                                                                                                                          |
| Incoterm:                          | EX Works                                                                                                                                                                                                                                                                                                                                                                                                                                                                                                      |
| Cylinders Condition:               |                                                                                                                                                                                                                                                                                                                                                                                                                                                                                                               |
| Under Power:                       | Yes                                                                                                                                                                                                                                                                                                                                                                                                                                                                                                           |
| Still in production:               | Yes                                                                                                                                                                                                                                                                                                                                                                                                                                                                                                           |
| Test possible:                     | Yes                                                                                                                                                                                                                                                                                                                                                                                                                                                                                                           |
| Complete and in working condition: | Yes                                                                                                                                                                                                                                                                                                                                                                                                                                                                                                           |
| Availability:                      |                                                                                                                                                                                                                                                                                                                                                                                                                                                                                                               |
| Counter:                           |                                                                                                                                                                                                                                                                                                                                                                                                                                                                                                               |
| Machine number:                    |                                                                                                                                                                                                                                                                                                                                                                                                                                                                                                               |
| Description:                       | AIS SmartScanner System<>Variable data Varnishing & Foiling<>High Productivity Whit Single Pass Printing<>Jetvarnis 3DS<>Drop-on-Demand-Technology<>For personalised spot coating and foil applications<>Eco Friendly in line Led dryer<>Low power consumption<>Varnishing digital and offset prints<>Varnishing directly on toner without lamination<>Varnishing on offset prints<>Accurate sheet to sheet registration with AIS Smartscanner<>Quick and easy setup supports digital printing business model |

## **Technical details**

| Max. sheet size | 520×1200 mm |
|-----------------|-------------|
| Min sheet size  | 420×297 mm  |
| Drying system   | UV + IR     |

| Max. speed        | 2.300 sh/h.                               |
|-------------------|-------------------------------------------|
| Coating system    | Glossy, Premium, Over                     |
| Power consumption | 400 V, 20 kVA (3 P + N + E / 32 A P17)    |
| HS Code           | 84439959 HS Codes Classification of Other |