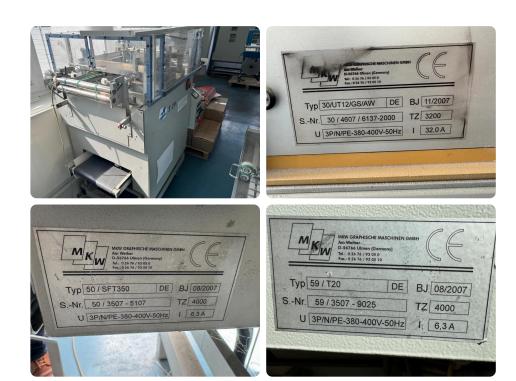

# Offer 378541 MKW RAPID 30/UT12/GS from 2007 Gatherer Collators

Offer Details

| Offer Number:                      | 378541                                                                                                                                                                                                                                                                                                                                                                                                                                                                                                                                                                                                                                                |
|------------------------------------|-------------------------------------------------------------------------------------------------------------------------------------------------------------------------------------------------------------------------------------------------------------------------------------------------------------------------------------------------------------------------------------------------------------------------------------------------------------------------------------------------------------------------------------------------------------------------------------------------------------------------------------------------------|
|                                    | MKW                                                                                                                                                                                                                                                                                                                                                                                                                                                                                                                                                                                                                                                   |
| Brand:                             |                                                                                                                                                                                                                                                                                                                                                                                                                                                                                                                                                                                                                                                       |
| Model:                             | Rapid 30/UT12/GS                                                                                                                                                                                                                                                                                                                                                                                                                                                                                                                                                                                                                                      |
| Manufacturer                       | MKW                                                                                                                                                                                                                                                                                                                                                                                                                                                                                                                                                                                                                                                   |
| Condition:                         | Good                                                                                                                                                                                                                                                                                                                                                                                                                                                                                                                                                                                                                                                  |
| Year:                              | 2007                                                                                                                                                                                                                                                                                                                                                                                                                                                                                                                                                                                                                                                  |
| Incoterm:                          |                                                                                                                                                                                                                                                                                                                                                                                                                                                                                                                                                                                                                                                       |
| Cylinders Condition:               |                                                                                                                                                                                                                                                                                                                                                                                                                                                                                                                                                                                                                                                       |
| Under Power:                       | Yes                                                                                                                                                                                                                                                                                                                                                                                                                                                                                                                                                                                                                                                   |
| Still in production:               | Yes                                                                                                                                                                                                                                                                                                                                                                                                                                                                                                                                                                                                                                                   |
| Test possible:                     | Yes                                                                                                                                                                                                                                                                                                                                                                                                                                                                                                                                                                                                                                                   |
| Complete and in working condition: | Yes                                                                                                                                                                                                                                                                                                                                                                                                                                                                                                                                                                                                                                                   |
| Availability:                      | 05-2025                                                                                                                                                                                                                                                                                                                                                                                                                                                                                                                                                                                                                                               |
| Counter:                           |                                                                                                                                                                                                                                                                                                                                                                                                                                                                                                                                                                                                                                                       |
| Machine number:                    |                                                                                                                                                                                                                                                                                                                                                                                                                                                                                                                                                                                                                                                       |
| Description:                       | MKW Rapid 30-UT12-GS-AW<>Max. size 35 x 50 cm<>Computer control with monitor<>12 stations gathering machine<>Highpile feeder<>1 hand feeding station left<>Pum with noise hood<>Stream delivery<>Intermediate element wit jogging device, with criss-cross<>Stitch-fold-frontcut uni SFT 350 overhauled in 2019<>2 hohner stithing heads<>Possible with HOhner Loop stitching heads<>Trimmer Type MKW RAPID T 20<>Ideal follow-up machine inline with MKW SFT 350<>Double-trimmer for brochure production<>Exact head and tail trimming<>Maximal-Format 35 x 25 cm<>Precision guides with 4 drive points<>Fast-format-adjustment with counter display |