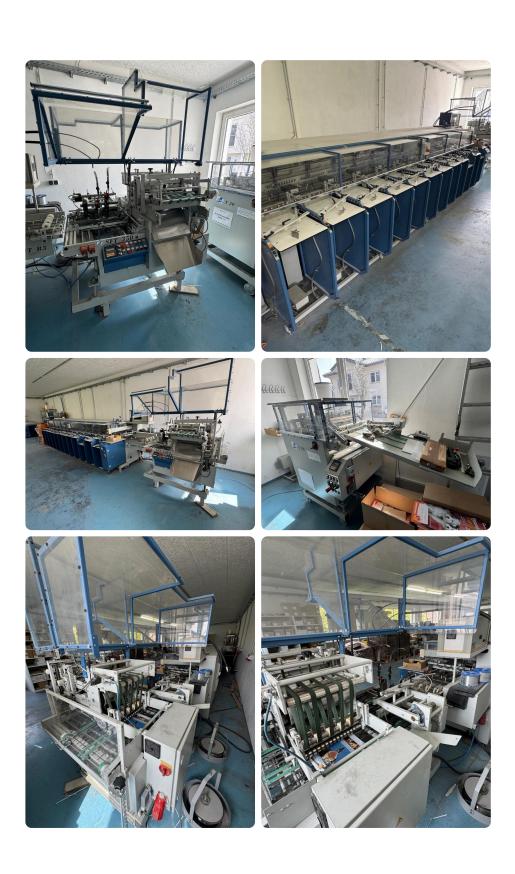

# Offer 378541 MKW RAPID 30/UT12/GS from 2007 Gatherer Collators

Offer Details

| Offer Number:                      | 378541                                                                                                                                                                                                                                                                                                                                                                                                                                                                                                                                                                                                                                                |
|------------------------------------|-------------------------------------------------------------------------------------------------------------------------------------------------------------------------------------------------------------------------------------------------------------------------------------------------------------------------------------------------------------------------------------------------------------------------------------------------------------------------------------------------------------------------------------------------------------------------------------------------------------------------------------------------------|
|                                    | MKW                                                                                                                                                                                                                                                                                                                                                                                                                                                                                                                                                                                                                                                   |
| Brand:                             |                                                                                                                                                                                                                                                                                                                                                                                                                                                                                                                                                                                                                                                       |
| Model:                             | Rapid 30/UT12/GS                                                                                                                                                                                                                                                                                                                                                                                                                                                                                                                                                                                                                                      |
| Manufacturer                       | MKW                                                                                                                                                                                                                                                                                                                                                                                                                                                                                                                                                                                                                                                   |
| Condition:                         | Good                                                                                                                                                                                                                                                                                                                                                                                                                                                                                                                                                                                                                                                  |
| Year:                              | 2007                                                                                                                                                                                                                                                                                                                                                                                                                                                                                                                                                                                                                                                  |
| Incoterm:                          |                                                                                                                                                                                                                                                                                                                                                                                                                                                                                                                                                                                                                                                       |
| Cylinders Condition:               |                                                                                                                                                                                                                                                                                                                                                                                                                                                                                                                                                                                                                                                       |
| Under Power:                       | Yes                                                                                                                                                                                                                                                                                                                                                                                                                                                                                                                                                                                                                                                   |
| Still in production:               | Yes                                                                                                                                                                                                                                                                                                                                                                                                                                                                                                                                                                                                                                                   |
| Test possible:                     | Yes                                                                                                                                                                                                                                                                                                                                                                                                                                                                                                                                                                                                                                                   |
| Complete and in working condition: | Yes                                                                                                                                                                                                                                                                                                                                                                                                                                                                                                                                                                                                                                                   |
| Availability:                      | 05-2025                                                                                                                                                                                                                                                                                                                                                                                                                                                                                                                                                                                                                                               |
| Counter:                           |                                                                                                                                                                                                                                                                                                                                                                                                                                                                                                                                                                                                                                                       |
| Machine number:                    |                                                                                                                                                                                                                                                                                                                                                                                                                                                                                                                                                                                                                                                       |
| Description:                       | MKW Rapid 30-UT12-GS-AW<>Max. size 35 x 50 cm<>Computer control with monitor<>12 stations gathering machine<>Highpile feeder<>1 hand feeding station left<>Pum with noise hood<>Stream delivery<>Intermediate element wit jogging device, with criss-cross<>Stitch-fold-frontcut uni SFT 350 overhauled in 2019<>2 hohner stithing heads<>Possible with HOhner Loop stitching heads<>Trimmer Type MKW RAPID T 20<>Ideal follow-up machine inline with MKW SFT 350<>Double-trimmer for brochure production<>Exact head and tail trimming<>Maximal-Format 35 x 25 cm<>Precision guides with 4 drive points<>Fast-format-adjustment with counter display |