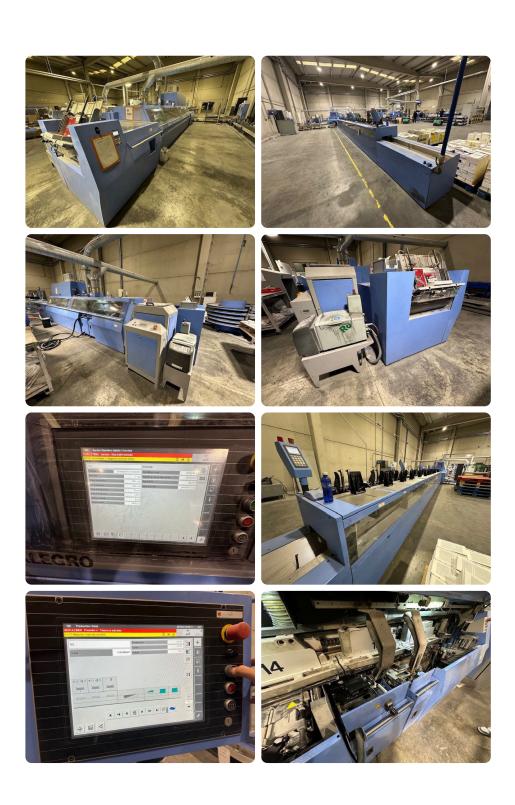

#### Offer Details

| Offer Number:                      | 373150                                                                                                                                                                                                                                                                                                                                                                                                                                                                                                                                                                                                                                                                                                                                                                    |
|------------------------------------|---------------------------------------------------------------------------------------------------------------------------------------------------------------------------------------------------------------------------------------------------------------------------------------------------------------------------------------------------------------------------------------------------------------------------------------------------------------------------------------------------------------------------------------------------------------------------------------------------------------------------------------------------------------------------------------------------------------------------------------------------------------------------|
| Brand:                             | MUELLER-MARTINI                                                                                                                                                                                                                                                                                                                                                                                                                                                                                                                                                                                                                                                                                                                                                           |
| Model:                             | Alegro                                                                                                                                                                                                                                                                                                                                                                                                                                                                                                                                                                                                                                                                                                                                                                    |
| Manufacturer                       | MUELLER-MARTINI                                                                                                                                                                                                                                                                                                                                                                                                                                                                                                                                                                                                                                                                                                                                                           |
| Condition:                         | Good                                                                                                                                                                                                                                                                                                                                                                                                                                                                                                                                                                                                                                                                                                                                                                      |
| Year:                              | 2016                                                                                                                                                                                                                                                                                                                                                                                                                                                                                                                                                                                                                                                                                                                                                                      |
| Incoterm:                          |                                                                                                                                                                                                                                                                                                                                                                                                                                                                                                                                                                                                                                                                                                                                                                           |
| Cylinders Condition:               |                                                                                                                                                                                                                                                                                                                                                                                                                                                                                                                                                                                                                                                                                                                                                                           |
| Under Power:                       | Yes                                                                                                                                                                                                                                                                                                                                                                                                                                                                                                                                                                                                                                                                                                                                                                       |
| Still in production:               | Yes                                                                                                                                                                                                                                                                                                                                                                                                                                                                                                                                                                                                                                                                                                                                                                       |
| Test possible:                     | Yes                                                                                                                                                                                                                                                                                                                                                                                                                                                                                                                                                                                                                                                                                                                                                                       |
| Complete and in working condition: | Yes                                                                                                                                                                                                                                                                                                                                                                                                                                                                                                                                                                                                                                                                                                                                                                       |
| Availability:                      | S O L D                                                                                                                                                                                                                                                                                                                                                                                                                                                                                                                                                                                                                                                                                                                                                                   |
| Counter:                           |                                                                                                                                                                                                                                                                                                                                                                                                                                                                                                                                                                                                                                                                                                                                                                           |
| Machine number:                    |                                                                                                                                                                                                                                                                                                                                                                                                                                                                                                                                                                                                                                                                                                                                                                           |
| Description:                       | Model Alegro A6 (3030-8300)<>1 hand feeding station<>16 station gathering machine 3692<>ASAC & ASIR III signature recognition system<>exit gate 3715<>intermediate element with jogging device<>perfect binder Alegro A6 with 17 clamps<>Commander control with touch screen<>BDC book data control<>2 spine preperation<>Hotmelt spine glueing with premelter<>Hotmelt side glueing with premelter<>VPN 35 PUR spine glueing with nozzle system device with premelter<>pre-heating station with vacuum system<>cover feeder<>2 nipping station <>laydown unit <>AMS adhesive monitoring system<>drying section<>AMBAFLEX drying tower<>emergency exit<>three knife trimmer Solit 3675<>Boo stacker CB-18<>without compressors / air supply<>Counter approx: 34 mio books |

#### **Technical details**

| Max. speed     | 6.000 sheets/h.                           |
|----------------|-------------------------------------------|
| Max. book size | 480 mm                                    |
| HS Code        | 84439959 HS Codes Classification of Other |

### Images

Contact: +49 172-371-8407 Email: [email protected]