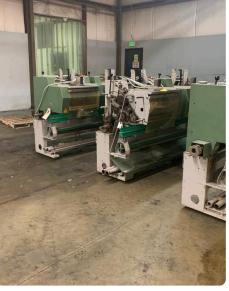

Offer 364209

MUELLER-MARTINI BRAVO T from 2000

Saddle Stitcher

## Offer Details

| Offer Number:                      | 364209            |
|------------------------------------|-------------------|
| Brand:                             | MUELLER-MARTINI   |
| Model:                             | Bravo T           |
| Manufacturer                       | MUELLER-MARTINI   |
| Condition:                         |                   |
| Year:                              | 2000              |
| Incoterm:                          |                   |
| Cylinders Condition:               |                   |
| Under Power:                       | No                |
| Still in production:               | No                |
| Test possible:                     | No                |
| Complete and in working condition: | Yes               |
| Availability:                      | Immediately       |
| Counter:                           |                   |
| Machine number:                    |                   |
| Description:                       | 1529 Cover feeder |