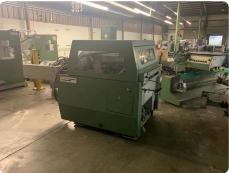

Offer 364209

MUELLER-MARTINI BRAVO T from 2000

Saddle Stitcher

## Offer Details

| Offer Number:                      | 364209            |
|------------------------------------|-------------------|
| Brand:                             | MUELLER-MARTINI   |
| Model:                             | Bravo T           |
| Manufacturer                       | MUELLER-MARTINI   |
| Condition:                         |                   |
| Year:                              | 2000              |
| Incoterm:                          |                   |
| Cylinders Condition:               |                   |
| Under Power:                       | No                |
| Still in production:               | No                |
| Test possible:                     | No                |
| Complete and in working condition: | Yes               |
| Availability:                      | Immediately       |
| Counter:                           |                   |
| Machine number:                    |                   |
| Description:                       | 1529 Cover feeder |

## Technical details

| Max. size   | 480×320 mm                                |
|-------------|-------------------------------------------|
| Minx. size  | 153x108 mm                                |
| Mech. speed | 180 cycles/min.                           |
| HS Code     | 84439959 HS Codes Classification of Other |