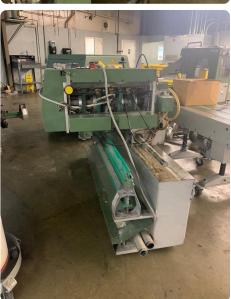

Offer 364209

MUELLER-MARTINI BRAVO T from 2000

Saddle Stitcher

## Offer Details

| Offer Number:                      | 364209            |
|------------------------------------|-------------------|
| Brand:                             | MUELLER-MARTINI   |
| Model:                             | Bravo T           |
| Manufacturer                       | MUELLER-MARTINI   |
| Condition:                         |                   |
| Year:                              | 2000              |
| Incoterm:                          |                   |
| Cylinders Condition:               |                   |
| Under Power:                       | No                |
| Still in production:               | No                |
| Test possible:                     | No                |
| Complete and in working condition: | Yes               |
| Availability:                      | Immediately       |
| Counter:                           |                   |
| Machine number:                    |                   |
| Description:                       | 1529 Cover feeder |