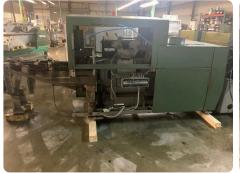

Offer 364209

MUELLER-MARTINI BRAVO T from 2000

Saddle Stitcher

## Offer Details

| Offer Number:                      | 364209            |
|------------------------------------|-------------------|
| Brand:                             | MUELLER-MARTINI   |
| Model:                             | Bravo T           |
| Manufacturer                       | MUELLER-MARTINI   |
| Condition:                         |                   |
| Year:                              | 2000              |
| Incoterm:                          |                   |
| Cylinders Condition:               |                   |
| Under Power:                       | No                |
| Still in production:               | No                |
| Test possible:                     | No                |
| Complete and in working condition: | Yes               |
| Availability:                      | Immediately       |
| Counter:                           |                   |
| Machine number:                    |                   |
| Description:                       | 1529 Cover feeder |

## Technical details

| Max. size   | 480×320 mm                                |
|-------------|-------------------------------------------|
| Minx. size  | 153x108 mm                                |
| Mech. speed | 180 cycles/min.                           |
| HS Code     | 84439959 HS Codes Classification of Other |