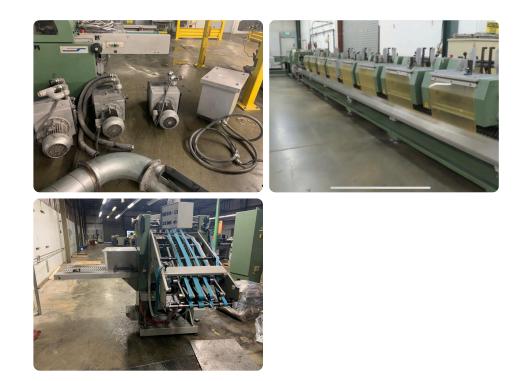

Offer 364209

MUELLER-MARTINI BRAVO T from 2000

Saddle Stitcher

## Offer Details

| Offer Number:                      | 364209            |
|------------------------------------|-------------------|
| Brand:                             | MUELLER-MARTINI   |
| Model:                             | Bravo T           |
| Manufacturer                       | MUELLER-MARTINI   |
| Condition:                         |                   |
| Year:                              | 2000              |
| Incoterm:                          |                   |
| Cylinders Condition:               |                   |
| Under Power:                       | No                |
| Still in production:               | No                |
| Test possible:                     | No                |
| Complete and in working condition: | Yes               |
| Availability:                      | Immediately       |
| Counter:                           |                   |
| Machine number:                    |                   |
| Description:                       | 1529 Cover feeder |

## Technical details

| Max. size   | 480×320 mm                                |
|-------------|-------------------------------------------|
| Minx. size  | 153x108 mm                                |
| Mech. speed | 180 cycles/min.                           |
| HS Code     | 84439959 HS Codes Classification of Other |