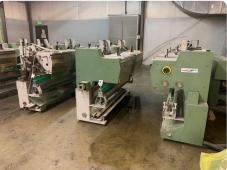

Offer 364209

MUELLER-MARTINI BRAVO T from 2000

Saddle Stitcher

## Offer Details

| Offer Number:                      | 364209            |
|------------------------------------|-------------------|
| Brand:                             | MUELLER-MARTINI   |
| Model:                             | Bravo T           |
| Manufacturer                       | MUELLER-MARTINI   |
| Condition:                         |                   |
| Year:                              | 2000              |
| Incoterm:                          |                   |
| Cylinders Condition:               |                   |
| Under Power:                       | No                |
| Still in production:               | No                |
| Test possible:                     | No                |
| Complete and in working condition: | Yes               |
| Availability:                      | Immediately       |
| Counter:                           |                   |
| Machine number:                    |                   |
| Description:                       | 1529 Cover feeder |