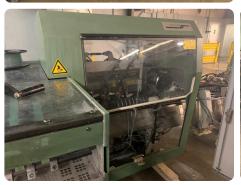

Offer 364209

MUELLER-MARTINI BRAVO T from 2000

Saddle Stitcher

## Offer Details

| Offer Number:                      | 364209            |
|------------------------------------|-------------------|
| Brand:                             | MUELLER-MARTINI   |
| Model:                             | Bravo T           |
| Manufacturer                       | MUELLER-MARTINI   |
| Condition:                         |                   |
| Year:                              | 2000              |
| Incoterm:                          |                   |
| Cylinders Condition:               |                   |
| Under Power:                       | No                |
| Still in production:               | No                |
| Test possible:                     | No                |
| Complete and in working condition: | Yes               |
| Availability:                      | Immediately       |
| Counter:                           |                   |
| Machine number:                    |                   |
| Description:                       | 1529 Cover feeder |