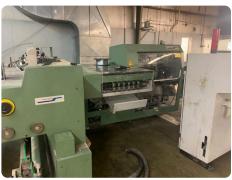

Offer 364209

MUELLER-MARTINI BRAVO T from 2000

Saddle Stitcher

## Offer Details

| Offer Number:                      | 364209            |
|------------------------------------|-------------------|
| Brand:                             | MUELLER-MARTINI   |
| Model:                             | Bravo T           |
| Manufacturer                       | MUELLER-MARTINI   |
| Condition:                         |                   |
| Year:                              | 2000              |
| Incoterm:                          |                   |
| Cylinders Condition:               |                   |
| Under Power:                       | No                |
| Still in production:               | No                |
| Test possible:                     | No                |
| Complete and in working condition: | Yes               |
| Availability:                      | Immediately       |
| Counter:                           |                   |
| Machine number:                    |                   |
| Description:                       | 1529 Cover feeder |

## Technical details

| Max. size   | 480×320 mm                                |
|-------------|-------------------------------------------|
| Minx. size  | 153x108 mm                                |
| Mech. speed | 180 cycles/min.                           |
| HS Code     | 84439959 HS Codes Classification of Other |