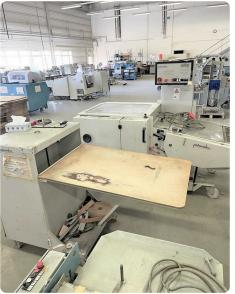

## Offer 360252 PALAMIDES BA 700 from 2003 Stackers

## Offer Details

| Offer Number:                      | 360252                                                                                                                                                                                                                                     |
|------------------------------------|--------------------------------------------------------------------------------------------------------------------------------------------------------------------------------------------------------------------------------------------|
| Brand:                             | PALAMIDES                                                                                                                                                                                                                                  |
| Model:                             | BA 700                                                                                                                                                                                                                                     |
| Manufacturer                       | PALAMIDES                                                                                                                                                                                                                                  |
| Condition:                         | Good                                                                                                                                                                                                                                       |
| Year:                              | 2003                                                                                                                                                                                                                                       |
| Incoterm:                          | Free Carrier                                                                                                                                                                                                                               |
| Cylinders Condition:               |                                                                                                                                                                                                                                            |
| Under Power:                       | No                                                                                                                                                                                                                                         |
| Still in production:               | No                                                                                                                                                                                                                                         |
| Test possible:                     | No                                                                                                                                                                                                                                         |
| Complete and in working condition: | Yes                                                                                                                                                                                                                                        |
| Availability:                      | Immediately                                                                                                                                                                                                                                |
| Counter:                           |                                                                                                                                                                                                                                            |
| Machine number:                    |                                                                                                                                                                                                                                            |
| Description:                       | Automatic High Speed Paper Banding machine with Pressing<br>Roller infeed and 1, 2, or 3 up banding capacity up to 330<br>packages per hour.<>Bundle Delivery<>Jogging<br>Station<>Pressing Station<>Delivery Table<>Max size 76 x 3<br>cm |