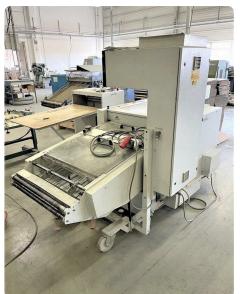

## Offer 360252 PALAMIDES BA 700 from 2003 Stackers

## Offer Details

| Offer Number:                      | 360252                                                                                                                                                                                                                                     |
|------------------------------------|--------------------------------------------------------------------------------------------------------------------------------------------------------------------------------------------------------------------------------------------|
| Brand:                             | PALAMIDES                                                                                                                                                                                                                                  |
| Model:                             | BA 700                                                                                                                                                                                                                                     |
| Manufacturer                       | PALAMIDES                                                                                                                                                                                                                                  |
| Condition:                         | Good                                                                                                                                                                                                                                       |
| Year:                              | 2003                                                                                                                                                                                                                                       |
| Incoterm:                          | Free Carrier                                                                                                                                                                                                                               |
| Cylinders Condition:               |                                                                                                                                                                                                                                            |
| Under Power:                       | No                                                                                                                                                                                                                                         |
| Still in production:               | No                                                                                                                                                                                                                                         |
| Test possible:                     | No                                                                                                                                                                                                                                         |
| Complete and in working condition: | Yes                                                                                                                                                                                                                                        |
| Availability:                      | Immediately                                                                                                                                                                                                                                |
| Counter:                           |                                                                                                                                                                                                                                            |
| Machine number:                    |                                                                                                                                                                                                                                            |
| Description:                       | Automatic High Speed Paper Banding machine with Pressing<br>Roller infeed and 1, 2, or 3 up banding capacity up to 330<br>packages per hour.<>Bundle Delivery<>Jogging<br>Station<>Pressing Station<>Delivery Table<>Max size 76 x 3<br>cm |