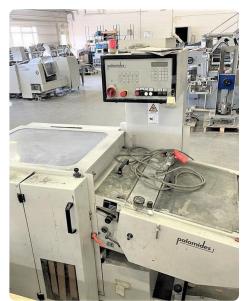

## Offer 360252 PALAMIDES BA 700 from 2003 Stackers

## Offer Details

| Offer Number:                      | 360252                                                                                                                                                                                                                                     |
|------------------------------------|--------------------------------------------------------------------------------------------------------------------------------------------------------------------------------------------------------------------------------------------|
| Brand:                             | PALAMIDES                                                                                                                                                                                                                                  |
| Model:                             | BA 700                                                                                                                                                                                                                                     |
| Manufacturer                       | PALAMIDES                                                                                                                                                                                                                                  |
| Condition:                         | Good                                                                                                                                                                                                                                       |
| Year:                              | 2003                                                                                                                                                                                                                                       |
| Incoterm:                          | Free Carrier                                                                                                                                                                                                                               |
| Cylinders Condition:               |                                                                                                                                                                                                                                            |
| Under Power:                       | No                                                                                                                                                                                                                                         |
| Still in production:               | No                                                                                                                                                                                                                                         |
| Test possible:                     | No                                                                                                                                                                                                                                         |
| Complete and in working condition: | Yes                                                                                                                                                                                                                                        |
| Availability:                      | Immediately                                                                                                                                                                                                                                |
| Counter:                           |                                                                                                                                                                                                                                            |
| Machine number:                    |                                                                                                                                                                                                                                            |
| Description:                       | Automatic High Speed Paper Banding machine with Pressing<br>Roller infeed and 1, 2, or 3 up banding capacity up to 330<br>packages per hour.<>Bundle Delivery<>Jogging<br>Station<>Pressing Station<>Delivery Table<>Max size 76 x 3<br>cm |