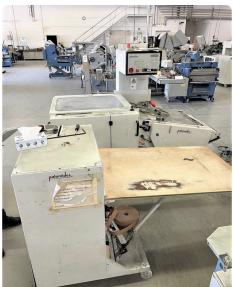

## Offer 360252 PALAMIDES BA 700 from 2003 Stackers

## Offer Details

| Offer Number:                      | 360252                                                                                                                                                                                                                                     |
|------------------------------------|--------------------------------------------------------------------------------------------------------------------------------------------------------------------------------------------------------------------------------------------|
| Brand:                             | PALAMIDES                                                                                                                                                                                                                                  |
| Model:                             | BA 700                                                                                                                                                                                                                                     |
| Manufacturer                       | PALAMIDES                                                                                                                                                                                                                                  |
| Condition:                         | Good                                                                                                                                                                                                                                       |
| Year:                              | 2003                                                                                                                                                                                                                                       |
| Incoterm:                          | Free Carrier                                                                                                                                                                                                                               |
| Cylinders Condition:               |                                                                                                                                                                                                                                            |
| Under Power:                       | No                                                                                                                                                                                                                                         |
| Still in production:               | No                                                                                                                                                                                                                                         |
| Test possible:                     | No                                                                                                                                                                                                                                         |
| Complete and in working condition: | Yes                                                                                                                                                                                                                                        |
| Availability:                      | Immediately                                                                                                                                                                                                                                |
| Counter:                           |                                                                                                                                                                                                                                            |
| Machine number:                    |                                                                                                                                                                                                                                            |
| Description:                       | Automatic High Speed Paper Banding machine with Pressing<br>Roller infeed and 1, 2, or 3 up banding capacity up to 330<br>packages per hour.<>Bundle Delivery<>Jogging<br>Station<>Pressing Station<>Delivery Table<>Max size 76 x 3<br>cm |