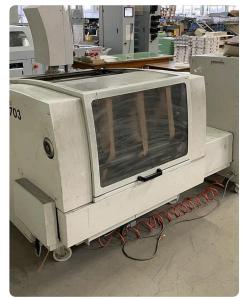

# Offer 360202 PALAMIDES DELTA 703 from 2006 Stackers

#### Offer Details

| Offer Number:                      | 360202                                                                                                                                                                                                                   |
|------------------------------------|--------------------------------------------------------------------------------------------------------------------------------------------------------------------------------------------------------------------------|
| Brand:                             | PALAMIDES                                                                                                                                                                                                                |
| Model:                             | Delta 703                                                                                                                                                                                                                |
| Manufacturer                       | PALAMIDES                                                                                                                                                                                                                |
| Condition:                         | Good                                                                                                                                                                                                                     |
| Year:                              | 2006                                                                                                                                                                                                                     |
| Incoterm:                          | Free Carrier                                                                                                                                                                                                             |
| Cylinders Condition:               |                                                                                                                                                                                                                          |
| Under Power:                       | No                                                                                                                                                                                                                       |
| Still in production:               | No                                                                                                                                                                                                                       |
| Test possible:                     | No                                                                                                                                                                                                                       |
| Complete and in working condition: | Yes                                                                                                                                                                                                                      |
| Availability:                      | Immediately                                                                                                                                                                                                              |
| Counter:                           |                                                                                                                                                                                                                          |
| Machine number:                    |                                                                                                                                                                                                                          |
| Description:                       | High speed stacker delivery<>600+ Bundles Per Hour (Per Stream)<>3-Up Stream Capabilities<>Operator Console<>Band with Paper or Plastic Film<>5 Minute Set Up<>Can "Communicate" with Folders – MBOs, Stahls, Heidelberg |