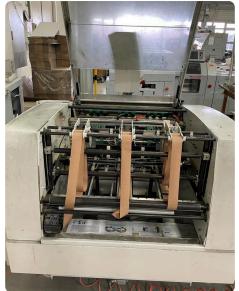

# Offer 360202 PALAMIDES DELTA 703 from 2006 Stackers

#### Offer Details

| Offer Number:                      | 360202                                                                                                                                                                                                                   |
|------------------------------------|--------------------------------------------------------------------------------------------------------------------------------------------------------------------------------------------------------------------------|
| Brand:                             | PALAMIDES                                                                                                                                                                                                                |
| Model:                             | Delta 703                                                                                                                                                                                                                |
| Manufacturer                       | PALAMIDES                                                                                                                                                                                                                |
| Condition:                         | Good                                                                                                                                                                                                                     |
| Year:                              | 2006                                                                                                                                                                                                                     |
| Incoterm:                          | Free Carrier                                                                                                                                                                                                             |
| Cylinders Condition:               |                                                                                                                                                                                                                          |
| Under Power:                       | No                                                                                                                                                                                                                       |
| Still in production:               | No                                                                                                                                                                                                                       |
| Test possible:                     | No                                                                                                                                                                                                                       |
| Complete and in working condition: | Yes                                                                                                                                                                                                                      |
| Availability:                      | Immediately                                                                                                                                                                                                              |
| Counter:                           |                                                                                                                                                                                                                          |
| Machine number:                    |                                                                                                                                                                                                                          |
| Description:                       | High speed stacker delivery<>600+ Bundles Per Hour (Per Stream)<>3-Up Stream Capabilities<>Operator Console<>Band with Paper or Plastic Film<>5 Minute Set Up<>Can "Communicate" with Folders – MBOs, Stahls, Heidelberg |