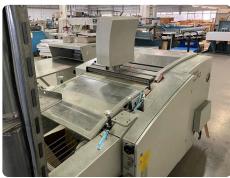

# Offer 360202 PALAMIDES DELTA 703 from 2006 Stackers

#### Offer Details

| Offer Number:                      | 360202                                                                                                                                                                                                                   |
|------------------------------------|--------------------------------------------------------------------------------------------------------------------------------------------------------------------------------------------------------------------------|
| Brand:                             | PALAMIDES                                                                                                                                                                                                                |
| Model:                             | Delta 703                                                                                                                                                                                                                |
| Manufacturer                       | PALAMIDES                                                                                                                                                                                                                |
| Condition:                         | Good                                                                                                                                                                                                                     |
| Year:                              | 2006                                                                                                                                                                                                                     |
| Incoterm:                          | Free Carrier                                                                                                                                                                                                             |
| Cylinders Condition:               |                                                                                                                                                                                                                          |
| Under Power:                       | No                                                                                                                                                                                                                       |
| Still in production:               | No                                                                                                                                                                                                                       |
| Test possible:                     | No                                                                                                                                                                                                                       |
| Complete and in working condition: | Yes                                                                                                                                                                                                                      |
| Availability:                      | Immediately                                                                                                                                                                                                              |
| Counter:                           |                                                                                                                                                                                                                          |
| Machine number:                    |                                                                                                                                                                                                                          |
| Description:                       | High speed stacker delivery<>600+ Bundles Per Hour (Per Stream)<>3-Up Stream Capabilities<>Operator Console<>Band with Paper or Plastic Film<>5 Minute Set Up<>Can "Communicate" with Folders – MBOs, Stahls, Heidelberg |

### **Technical details**

| Product size max. | 760×305 mm                                |
|-------------------|-------------------------------------------|
| Product size min. | 110×95 mm                                 |
| Mech. speed       | 15                                        |
| HS Code           | 84439959 HS Codes Classification of Other |
| Infeed height max | 1,050 mm                                  |
| Infeed height min | 400 mm                                    |