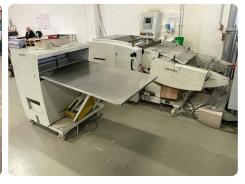

# Offer 360202 PALAMIDES DELTA 703 from 2006 Stackers

#### Offer Details

| Offer Number:                      | 360202                                                                                                                                                                                                                   |
|------------------------------------|--------------------------------------------------------------------------------------------------------------------------------------------------------------------------------------------------------------------------|
| Brand:                             | PALAMIDES                                                                                                                                                                                                                |
| Model:                             | Delta 703                                                                                                                                                                                                                |
| Manufacturer                       | PALAMIDES                                                                                                                                                                                                                |
| Condition:                         | Good                                                                                                                                                                                                                     |
| Year:                              | 2006                                                                                                                                                                                                                     |
| Incoterm:                          | Free Carrier                                                                                                                                                                                                             |
| Cylinders Condition:               |                                                                                                                                                                                                                          |
| Under Power:                       | No                                                                                                                                                                                                                       |
| Still in production:               | No                                                                                                                                                                                                                       |
| Test possible:                     | No                                                                                                                                                                                                                       |
| Complete and in working condition: | Yes                                                                                                                                                                                                                      |
| Availability:                      | Immediately                                                                                                                                                                                                              |
| Counter:                           |                                                                                                                                                                                                                          |
| Machine number:                    |                                                                                                                                                                                                                          |
| Description:                       | High speed stacker delivery<>600+ Bundles Per Hour (Per Stream)<>3-Up Stream Capabilities<>Operator Console<>Band with Paper or Plastic Film<>5 Minute Set Up<>Can "Communicate" with Folders – MBOs, Stahls, Heidelberg |

### **Technical details**

| Product size max. | 760×305 mm                                |
|-------------------|-------------------------------------------|
| Product size min. | 110×95 mm                                 |
| Mech. speed       | 15                                        |
| HS Code           | 84439959 HS Codes Classification of Other |
| Infeed height max | 1,050 mm                                  |
| Infeed height min | 400 mm                                    |