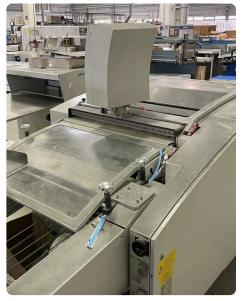

# Offer 360202 PALAMIDES DELTA 703 from 2006 Stackers

#### Offer Details

| Offer Number:                      | 360202                                                                                                                                                                                                                   |
|------------------------------------|--------------------------------------------------------------------------------------------------------------------------------------------------------------------------------------------------------------------------|
| Brand:                             | PALAMIDES                                                                                                                                                                                                                |
| Model:                             | Delta 703                                                                                                                                                                                                                |
| Manufacturer                       | PALAMIDES                                                                                                                                                                                                                |
| Condition:                         | Good                                                                                                                                                                                                                     |
| Year:                              | 2006                                                                                                                                                                                                                     |
| Incoterm:                          | Free Carrier                                                                                                                                                                                                             |
| Cylinders Condition:               |                                                                                                                                                                                                                          |
| Under Power:                       | No                                                                                                                                                                                                                       |
| Still in production:               | No                                                                                                                                                                                                                       |
| Test possible:                     | No                                                                                                                                                                                                                       |
| Complete and in working condition: | Yes                                                                                                                                                                                                                      |
| Availability:                      | Immediately                                                                                                                                                                                                              |
| Counter:                           |                                                                                                                                                                                                                          |
| Machine number:                    |                                                                                                                                                                                                                          |
| Description:                       | High speed stacker delivery<>600+ Bundles Per Hour (Per Stream)<>3-Up Stream Capabilities<>Operator Console<>Band with Paper or Plastic Film<>5 Minute Set Up<>Can "Communicate" with Folders – MBOs, Stahls, Heidelberg |