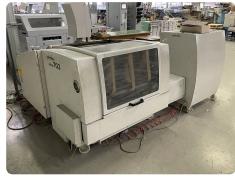

# Offer 360202 PALAMIDES DELTA 703 from 2006 Stackers

#### Offer Details

| Offer Number:                      | 360202                                                                                                                                                                                                                   |
|------------------------------------|--------------------------------------------------------------------------------------------------------------------------------------------------------------------------------------------------------------------------|
| Brand:                             | PALAMIDES                                                                                                                                                                                                                |
| Model:                             | Delta 703                                                                                                                                                                                                                |
| Manufacturer                       | PALAMIDES                                                                                                                                                                                                                |
| Condition:                         | Good                                                                                                                                                                                                                     |
| Year:                              | 2006                                                                                                                                                                                                                     |
| Incoterm:                          | Free Carrier                                                                                                                                                                                                             |
| Cylinders Condition:               |                                                                                                                                                                                                                          |
| Under Power:                       | No                                                                                                                                                                                                                       |
| Still in production:               | No                                                                                                                                                                                                                       |
| Test possible:                     | No                                                                                                                                                                                                                       |
| Complete and in working condition: | Yes                                                                                                                                                                                                                      |
| Availability:                      | Immediately                                                                                                                                                                                                              |
| Counter:                           |                                                                                                                                                                                                                          |
| Machine number:                    |                                                                                                                                                                                                                          |
| Description:                       | High speed stacker delivery<>600+ Bundles Per Hour (Per Stream)<>3-Up Stream Capabilities<>Operator Console<>Band with Paper or Plastic Film<>5 Minute Set Up<>Can "Communicate" with Folders – MBOs, Stahls, Heidelberg |

### **Technical details**

| Product size max. | 760×305 mm                                |
|-------------------|-------------------------------------------|
| Product size min. | 110×95 mm                                 |
| Mech. speed       | 15                                        |
| HS Code           | 84439959 HS Codes Classification of Other |
| Infeed height max | 1,050 mm                                  |
| Infeed height min | 400 mm                                    |