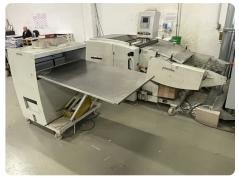

# Offer 360202 PALAMIDES DELTA 703 from 2006 Stackers

#### Offer Details

| Offer Number:                      | 360202                                                                                                                                                                                                                   |
|------------------------------------|--------------------------------------------------------------------------------------------------------------------------------------------------------------------------------------------------------------------------|
| Brand:                             | PALAMIDES                                                                                                                                                                                                                |
| Model:                             | Delta 703                                                                                                                                                                                                                |
| Manufacturer                       | PALAMIDES                                                                                                                                                                                                                |
| Condition:                         | Good                                                                                                                                                                                                                     |
| Year:                              | 2006                                                                                                                                                                                                                     |
| Incoterm:                          | Free Carrier                                                                                                                                                                                                             |
| Cylinders Condition:               |                                                                                                                                                                                                                          |
| Under Power:                       | No                                                                                                                                                                                                                       |
| Still in production:               | No                                                                                                                                                                                                                       |
| Test possible:                     | No                                                                                                                                                                                                                       |
| Complete and in working condition: | Yes                                                                                                                                                                                                                      |
| Availability:                      | Immediately                                                                                                                                                                                                              |
| Counter:                           |                                                                                                                                                                                                                          |
| Machine number:                    |                                                                                                                                                                                                                          |
| Description:                       | High speed stacker delivery<>600+ Bundles Per Hour (Per Stream)<>3-Up Stream Capabilities<>Operator Console<>Band with Paper or Plastic Film<>5 Minute Set Up<>Can "Communicate" with Folders – MBOs, Stahls, Heidelberg |

### **Technical details**

| Product size max. | 760×305 mm                                |
|-------------------|-------------------------------------------|
| Product size min. | 110×95 mm                                 |
| Mech. speed       | 15                                        |
| HS Code           | 84439959 HS Codes Classification of Other |
| Infeed height max | 1,050 mm                                  |
| Infeed height min | 400 mm                                    |