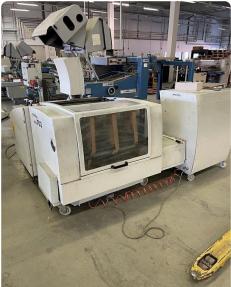

# Offer 360202 PALAMIDES DELTA 703 from 2006 Stackers

#### Offer Details

| Offer Number:                      | 360202                                                                                                                                                                                                                   |
|------------------------------------|--------------------------------------------------------------------------------------------------------------------------------------------------------------------------------------------------------------------------|
| Brand:                             | PALAMIDES                                                                                                                                                                                                                |
| Model:                             | Delta 703                                                                                                                                                                                                                |
| Manufacturer                       | PALAMIDES                                                                                                                                                                                                                |
| Condition:                         | Good                                                                                                                                                                                                                     |
| Year:                              | 2006                                                                                                                                                                                                                     |
| Incoterm:                          | Free Carrier                                                                                                                                                                                                             |
| Cylinders Condition:               |                                                                                                                                                                                                                          |
| Under Power:                       | No                                                                                                                                                                                                                       |
| Still in production:               | No                                                                                                                                                                                                                       |
| Test possible:                     | No                                                                                                                                                                                                                       |
| Complete and in working condition: | Yes                                                                                                                                                                                                                      |
| Availability:                      | Immediately                                                                                                                                                                                                              |
| Counter:                           |                                                                                                                                                                                                                          |
| Machine number:                    |                                                                                                                                                                                                                          |
| Description:                       | High speed stacker delivery<>600+ Bundles Per Hour (Per Stream)<>3-Up Stream Capabilities<>Operator Console<>Band with Paper or Plastic Film<>5 Minute Set Up<>Can "Communicate" with Folders – MBOs, Stahls, Heidelberg |