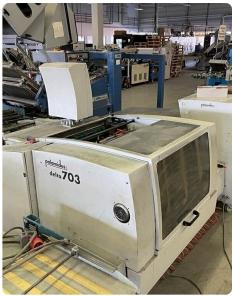

# Offer 360202 PALAMIDES DELTA 703 from 2006 Stackers

#### Offer Details

| Offer Number:                      | 360202                                                                                                                                                                                                                   |
|------------------------------------|--------------------------------------------------------------------------------------------------------------------------------------------------------------------------------------------------------------------------|
| Brand:                             | PALAMIDES                                                                                                                                                                                                                |
| Model:                             | Delta 703                                                                                                                                                                                                                |
| Manufacturer                       | PALAMIDES                                                                                                                                                                                                                |
| Condition:                         | Good                                                                                                                                                                                                                     |
| Year:                              | 2006                                                                                                                                                                                                                     |
| Incoterm:                          | Free Carrier                                                                                                                                                                                                             |
| Cylinders Condition:               |                                                                                                                                                                                                                          |
| Under Power:                       | No                                                                                                                                                                                                                       |
| Still in production:               | No                                                                                                                                                                                                                       |
| Test possible:                     | No                                                                                                                                                                                                                       |
| Complete and in working condition: | Yes                                                                                                                                                                                                                      |
| Availability:                      | Immediately                                                                                                                                                                                                              |
| Counter:                           |                                                                                                                                                                                                                          |
| Machine number:                    |                                                                                                                                                                                                                          |
| Description:                       | High speed stacker delivery<>600+ Bundles Per Hour (Per Stream)<>3-Up Stream Capabilities<>Operator Console<>Band with Paper or Plastic Film<>5 Minute Set Up<>Can "Communicate" with Folders – MBOs, Stahls, Heidelberg |