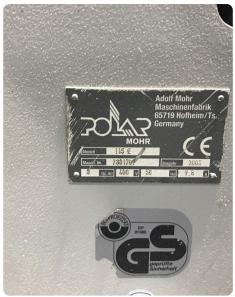

### Offer Details

| Offer Number:                      | 322748                                                                  |
|------------------------------------|-------------------------------------------------------------------------|
| Brand:                             | POLAR                                                                   |
| Model:                             | 115 E                                                                   |
| Manufacturer                       | POLAR                                                                   |
| Condition:                         | Good                                                                    |
| Year:                              | 2003                                                                    |
| Incoterm:                          | Free Carrier                                                            |
| Cylinders Condition:               | damage_free                                                             |
| Under Power:                       | No                                                                      |
| Still in production:               | No                                                                      |
| Test possible:                     | No                                                                      |
| Complete and in working condition: | Yes                                                                     |
| Availability:                      | Immediately                                                             |
| Counter:                           |                                                                         |
| Machine number:                    |                                                                         |
| Description:                       | Series no. 7331709<>Standard machine<>Airtable<>Side tables<>Photocells |