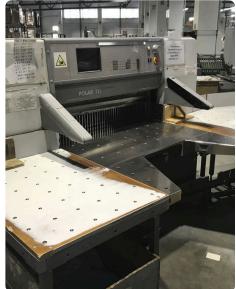

# Offer 322748 **POLAR 115 E from 2003**

Paper Guillotine

## **Technical details**

| Max. cut width     | 1150 mm         |
|--------------------|-----------------|
| Pile height        | 165 mm          |
| Width of machine   | 2350 mm         |
| Deep of machine    | 2750 mm         |
| Height of machine  | 1600 mm         |
| Weight of machine  | 3600 kg         |
| transport by truck | 1/2 truck       |
| transport by sea   | 20 ft container |