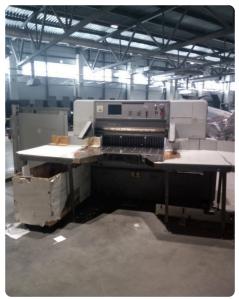

# Offer 322748 **POLAR 115 E from 2003**

Paper Guillotine

## **Technical details**

| Max. cut width     | 1150 mm         |
|--------------------|-----------------|
| Pile height        | 165 mm          |
| Width of machine   | 2350 mm         |
| Deep of machine    | 2750 mm         |
| Height of machine  | 1600 mm         |
| Weight of machine  | 3600 kg         |
| transport by truck | 1/2 truck       |
| transport by sea   | 20 ft container |