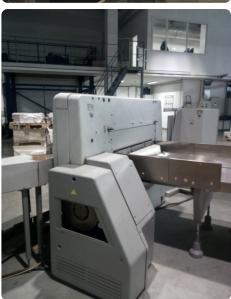

# Offer 322748 **POLAR 115 E from 2003**

Paper Guillotine

## **Technical details**

| Max. cut width     | 1150 mm         |
|--------------------|-----------------|
| Pile height        | 165 mm          |
| Width of machine   | 2350 mm         |
| Deep of machine    | 2750 mm         |
| Height of machine  | 1600 mm         |
| Weight of machine  | 3600 kg         |
| transport by truck | 1/2 truck       |
| transport by sea   | 20 ft container |