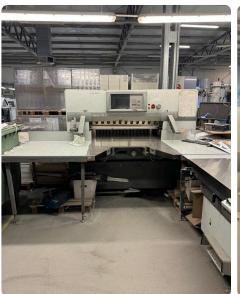

# Offer 376893 **POLAR 115 XT from 2010**

Paper Guillotine

### Offer Details

| Offer Number:                      | 376893                                                                                                                                                                                                               |
|------------------------------------|----------------------------------------------------------------------------------------------------------------------------------------------------------------------------------------------------------------------|
| Brand:                             | POLAR                                                                                                                                                                                                                |
| Model:                             | 115 XT                                                                                                                                                                                                               |
| Manufacturer                       | POLAR                                                                                                                                                                                                                |
| Condition:                         | Good                                                                                                                                                                                                                 |
| Year:                              | 2010                                                                                                                                                                                                                 |
| Incoterm:                          |                                                                                                                                                                                                                      |
| Cylinders Condition:               |                                                                                                                                                                                                                      |
| Under Power:                       | Yes                                                                                                                                                                                                                  |
| Still in production:               | Yes                                                                                                                                                                                                                  |
| Test possible:                     | Yes                                                                                                                                                                                                                  |
| Complete and in working condition: | Yes                                                                                                                                                                                                                  |
| Availability:                      | 09-2025                                                                                                                                                                                                              |
| Counter:                           |                                                                                                                                                                                                                      |
| Machine number:                    |                                                                                                                                                                                                                      |
| Description:                       | Computer Programme with Plasma Screen & Sodtware upgrade t model 115 XT<>correction module<>saddle travel options <>Photocell safety guarding<>Cromed air table with blowers<>Side tables with air<>Rear table guard |

## **Technical details**

| Max. cut width    | 1150 mm |
|-------------------|---------|
| Pile height       | 165 mm  |
| Width of machine  | 2350 mm |
| Deep of machine   | 2750 mm |
| Height of machine | 1600 mm |
| Weight of machine | 3600 kg |