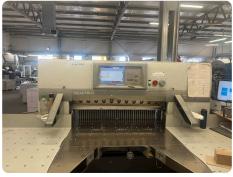

# Offer 376893 **POLAR 115 XT from 2010**

Paper Guillotine

### Offer Details

| Offer Number:                      | 376893                                                                                                                                                                                                               |
|------------------------------------|----------------------------------------------------------------------------------------------------------------------------------------------------------------------------------------------------------------------|
| Brand:                             | POLAR                                                                                                                                                                                                                |
| Model:                             | 115 XT                                                                                                                                                                                                               |
| Manufacturer                       | POLAR                                                                                                                                                                                                                |
| Condition:                         | Good                                                                                                                                                                                                                 |
| Year:                              | 2010                                                                                                                                                                                                                 |
| Incoterm:                          |                                                                                                                                                                                                                      |
| Cylinders Condition:               |                                                                                                                                                                                                                      |
| Under Power:                       | Yes                                                                                                                                                                                                                  |
| Still in production:               | Yes                                                                                                                                                                                                                  |
| Test possible:                     | Yes                                                                                                                                                                                                                  |
| Complete and in working condition: | Yes                                                                                                                                                                                                                  |
| Availability:                      | 09-2025                                                                                                                                                                                                              |
| Counter:                           |                                                                                                                                                                                                                      |
| Machine number:                    |                                                                                                                                                                                                                      |
| Description:                       | Computer Programme with Plasma Screen & Sodtware upgrade t model 115 XT<>correction module<>saddle travel options <>Photocell safety guarding<>Cromed air table with blowers<>Side tables with air<>Rear table guard |

## **Technical details**

| Max. cut width    | 1150 mm |
|-------------------|---------|
| Pile height       | 165 mm  |
| Width of machine  | 2350 mm |
| Deep of machine   | 2750 mm |
| Height of machine | 1600 mm |
| Weight of machine | 3600 kg |