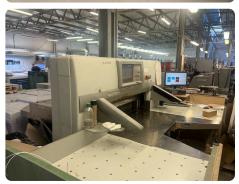

# Offer 376893 **POLAR 115 XT from 2010**

Paper Guillotine

### Offer Details

| Offer Number:                      | 376893                                                                                                                                                                                                               |
|------------------------------------|----------------------------------------------------------------------------------------------------------------------------------------------------------------------------------------------------------------------|
| Brand:                             | POLAR                                                                                                                                                                                                                |
| Model:                             | 115 XT                                                                                                                                                                                                               |
| Manufacturer                       | POLAR                                                                                                                                                                                                                |
| Condition:                         | Good                                                                                                                                                                                                                 |
| Year:                              | 2010                                                                                                                                                                                                                 |
| Incoterm:                          |                                                                                                                                                                                                                      |
| Cylinders Condition:               |                                                                                                                                                                                                                      |
| Under Power:                       | Yes                                                                                                                                                                                                                  |
| Still in production:               | Yes                                                                                                                                                                                                                  |
| Test possible:                     | Yes                                                                                                                                                                                                                  |
| Complete and in working condition: | Yes                                                                                                                                                                                                                  |
| Availability:                      | 09-2025                                                                                                                                                                                                              |
| Counter:                           |                                                                                                                                                                                                                      |
| Machine number:                    |                                                                                                                                                                                                                      |
| Description:                       | Computer Programme with Plasma Screen & Sodtware upgrade t model 115 XT<>correction module<>saddle travel options <>Photocell safety guarding<>Cromed air table with blowers<>Side tables with air<>Rear table guard |

## **Technical details**

| Max. cut width    | 1150 mm |
|-------------------|---------|
| Pile height       | 165 mm  |
| Width of machine  | 2350 mm |
| Deep of machine   | 2750 mm |
| Height of machine | 1600 mm |
| Weight of machine | 3600 kg |