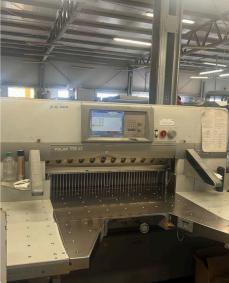

# Offer 376893 **POLAR 115 XT from 2010**

Paper Guillotine

### Offer Details

| Offer Number:                      | 376893                                                                                                                                                                                                               |
|------------------------------------|----------------------------------------------------------------------------------------------------------------------------------------------------------------------------------------------------------------------|
| Brand:                             | POLAR                                                                                                                                                                                                                |
| Model:                             | 115 XT                                                                                                                                                                                                               |
| Manufacturer                       | POLAR                                                                                                                                                                                                                |
| Condition:                         | Good                                                                                                                                                                                                                 |
| Year:                              | 2010                                                                                                                                                                                                                 |
| Incoterm:                          |                                                                                                                                                                                                                      |
| Cylinders Condition:               |                                                                                                                                                                                                                      |
| Under Power:                       | Yes                                                                                                                                                                                                                  |
| Still in production:               | Yes                                                                                                                                                                                                                  |
| Test possible:                     | Yes                                                                                                                                                                                                                  |
| Complete and in working condition: | Yes                                                                                                                                                                                                                  |
| Availability:                      | 09-2025                                                                                                                                                                                                              |
| Counter:                           |                                                                                                                                                                                                                      |
| Machine number:                    |                                                                                                                                                                                                                      |
| Description:                       | Computer Programme with Plasma Screen & Sodtware upgrade t model 115 XT<>correction module<>saddle travel options <>Photocell safety guarding<>Cromed air table with blowers<>Side tables with air<>Rear table guard |

## **Technical details**

| Max. cut width    | 1150 mm |
|-------------------|---------|
| Pile height       | 165 mm  |
| Width of machine  | 2350 mm |
| Deep of machine   | 2750 mm |
| Height of machine | 1600 mm |
| Weight of machine | 3600 kg |