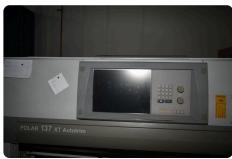

## Offer 360592 POLAR 137 XT AUTOTRIM from 2007

ROEPA
PARTNER TO THE GRAPHIC ARTS INDUSTRY

Paper Guillotine

## Offer Details

| Offer Number:                      | 360592                                                    |
|------------------------------------|-----------------------------------------------------------|
| Brand:                             | POLAR                                                     |
| Model:                             | 137 XT Autotrim                                           |
| Manufacturer                       | POLAR                                                     |
| Condition:                         | Good                                                      |
| Year:                              | 2007                                                      |
| Incoterm:                          |                                                           |
| Cylinders Condition:               |                                                           |
| Under Power:                       | Yes                                                       |
| Still in production:               | Yes                                                       |
| Test possible:                     | Yes                                                       |
| Complete and in working condition: | Yes                                                       |
| Availability:                      | Immediately                                               |
| Counter:                           |                                                           |
| Machine number:                    |                                                           |
| Description:                       | Safety screens<>Airtable<>Side tables<>Programm<>Autotrim |