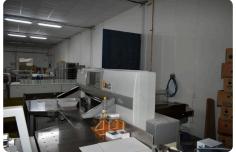

## Offer 360592 POLAR 137 XT AUTOTRIM from 2007

ROEPA
PARTNER TO THE GRAPHIC ARTS INDUSTRY

Paper Guillotine

## Offer Details

| Offer Number:                      | 360592                                                    |
|------------------------------------|-----------------------------------------------------------|
| Brand:                             | POLAR                                                     |
| Model:                             | 137 XT Autotrim                                           |
| Manufacturer                       | POLAR                                                     |
| Condition:                         | Good                                                      |
| Year:                              | 2007                                                      |
| Incoterm:                          |                                                           |
| Cylinders Condition:               |                                                           |
| Under Power:                       | Yes                                                       |
| Still in production:               | Yes                                                       |
| Test possible:                     | Yes                                                       |
| Complete and in working condition: | Yes                                                       |
| Availability:                      | Immediately                                               |
| Counter:                           |                                                           |
| Machine number:                    |                                                           |
| Description:                       | Safety screens<>Airtable<>Side tables<>Programm<>Autotrim |

## **Technical details**

| Max. cut width | 1370 mm                                   |
|----------------|-------------------------------------------|
| HS Code        | 84439959 HS Codes Classification of Other |