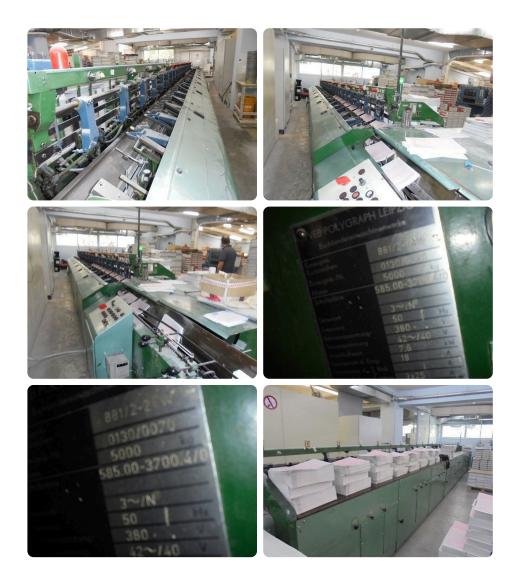

Offer 321526 POLYGRAPH-BREHMER 881/2 from 1978 Gatherer Collators

## Technical details

| Max. signature size | 240×310 mm                                |
|---------------------|-------------------------------------------|
| Collating speed     | 5,000 cycles/hr                           |
| HS Code             | 84439959 HS Codes Classification of Other |