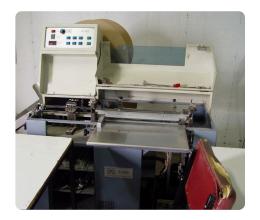

Offer 366489 RILECART R 422 from 1997 Ring Wire Binding Machines

## Offer Details

| Offer Number:                      | 366489             |
|------------------------------------|--------------------|
| Brand:                             | RILECART           |
| Model:                             | R 422              |
| Manufacturer                       | RILECART           |
| Condition:                         | Good               |
| Year:                              | 1997               |
| Incoterm:                          |                    |
| Cylinders Condition:               |                    |
| Under Power:                       | No                 |
| Still in production:               | No                 |
| Test possible:                     | No                 |
| Complete and in working condition: | Yes                |
| Availability:                      | In stock           |
| Counter:                           |                    |
| Machine number:                    |                    |
| Description:                       | Standard equipment |

## Technical details

| Max. binding width | 420 mm                                    |
|--------------------|-------------------------------------------|
| Min. binding width | 50 mm                                     |
| Mech. speed        | over 1500 cycles per hour                 |
| HS Code            | 84439959 HS Codes Classification of Other |