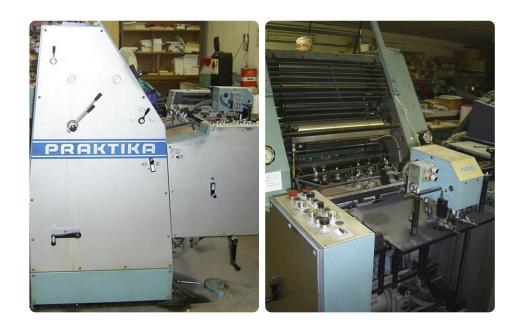

# Offer 374375 **ROLAND PR 00 from 1980**1 Color

#### Offer Details

| Offer Number:                      | 374375                                        |
|------------------------------------|-----------------------------------------------|
| Brand:                             | ROLAND                                        |
| Model:                             | PR 00                                         |
| Manufacturer                       | ROLAND                                        |
| Condition:                         | Good                                          |
| Year:                              | 1980                                          |
| Incoterm:                          |                                               |
| Cylinders Condition:               |                                               |
| Under Power:                       | No                                            |
| Still in production:               | No                                            |
| Test possible:                     | No                                            |
| Complete and in working condition: | Yes                                           |
| Availability:                      |                                               |
| Counter:                           |                                               |
| Machine number:                    |                                               |
| Description:                       | Conventional dampening system<>Numbering unit |

### **Technical details**

| 360×520 mm  |
|-------------|
| 180×180 mm  |
| 340×505 mm  |
| 10.000 sh/h |
| 3.4 kw      |
| 1372 mm     |
| 1300 mm     |
| 1605 mm     |
| 1780 kg     |
|             |

### Images

Contact: +49 172-371-8407 Email: [email protected]