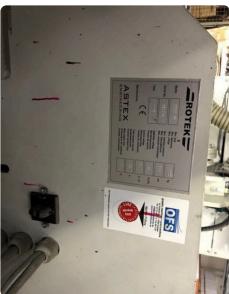

## **Offer Details**

| Offer Number:                      | 341811                                                                                                                                                                                                             |
|------------------------------------|--------------------------------------------------------------------------------------------------------------------------------------------------------------------------------------------------------------------|
| Brand:                             | ROTEK                                                                                                                                                                                                              |
| Model:                             | 3000                                                                                                                                                                                                               |
| Manufacturer                       | ROTEK                                                                                                                                                                                                              |
| Condition:                         | Good                                                                                                                                                                                                               |
| Year:                              | 2009                                                                                                                                                                                                               |
| Incoterm:                          | Free Carrier                                                                                                                                                                                                       |
| Cylinders Condition:               |                                                                                                                                                                                                                    |
| Under Power:                       | No                                                                                                                                                                                                                 |
| Still in production:               | No                                                                                                                                                                                                                 |
| Test possible:                     | No                                                                                                                                                                                                                 |
| Complete and in working condition: | Yes                                                                                                                                                                                                                |
| Availability:                      | Immediately                                                                                                                                                                                                        |
| Counter:                           |                                                                                                                                                                                                                    |
| Machine number:                    |                                                                                                                                                                                                                    |
| Description:                       | VLF large format pile turner <>Electrical air volume<br>regulation at the control panel<>Swiveling control panel,<br>adjustable alignment ruler<>Max. Sheet size mm 1350 x 1850<br>mm<>Capacity 3000 kgs<>In stock |