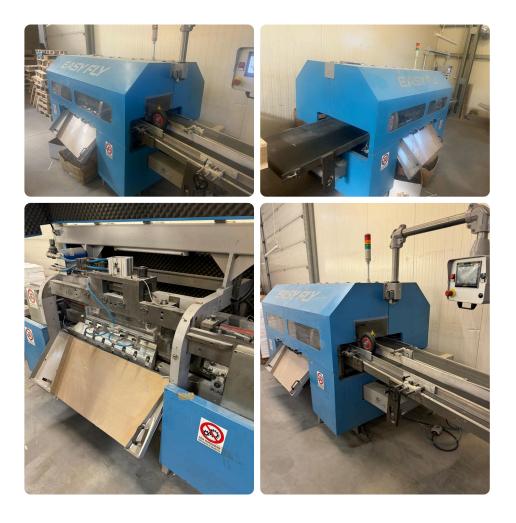

Offer 376889 SCS EASY FLY from 2006 Three Knife Trimmer

## **Offer Details**

| Offer Number:                      | 376889                                                                                                                                                                                                                                                                                            |
|------------------------------------|---------------------------------------------------------------------------------------------------------------------------------------------------------------------------------------------------------------------------------------------------------------------------------------------------|
| Brand:                             | SCS                                                                                                                                                                                                                                                                                               |
| Model:                             | Easy Fly                                                                                                                                                                                                                                                                                          |
| Manufacturer                       | SCS                                                                                                                                                                                                                                                                                               |
| Condition:                         | Very good                                                                                                                                                                                                                                                                                         |
| Year:                              | 2006                                                                                                                                                                                                                                                                                              |
| Incoterm:                          |                                                                                                                                                                                                                                                                                                   |
| Cylinders Condition:               |                                                                                                                                                                                                                                                                                                   |
| Under Power:                       | Yes                                                                                                                                                                                                                                                                                               |
| Still in production:               | Yes                                                                                                                                                                                                                                                                                               |
| Test possible:                     | Yes                                                                                                                                                                                                                                                                                               |
| Complete and in working condition: | Yes                                                                                                                                                                                                                                                                                               |
| Availability:                      | 09-2025                                                                                                                                                                                                                                                                                           |
| Counter:                           |                                                                                                                                                                                                                                                                                                   |
| Machine number:                    |                                                                                                                                                                                                                                                                                                   |
| Description:                       | Fully overhauled by SCS in 2020<>Knife trimmer to cut face<br>side book with soft cover with flaps<>Opening device of<br>cover flaps with suction belts<>It's usable in flow line<br>with perfect binding machines or off-line<>Size mm. 570 x<br>350 x 60, mechanical speed of 4.000 cycles/hour |

## Technical details

| Max. untrimmed  | 570×350×60 mm   |
|-----------------|-----------------|
| Max. trimmed    | 570×350 mm      |
| Min.trimmed     | 120×100 mm      |
| Stock thickness | 3 to 60 mm      |
| Cut height      | 3 to 45 mm      |
| Mech. speed     | 4.000 cycles/h. |