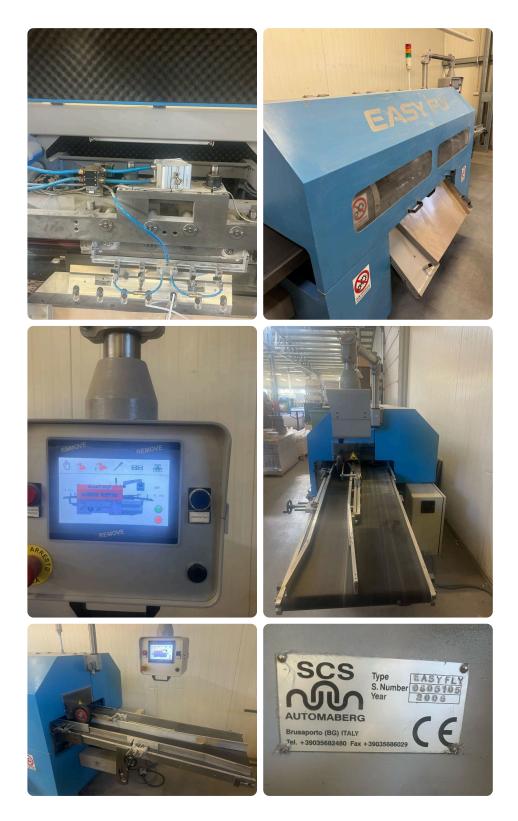

Offer 376889 SCS EASY FLY from 2006 Three Knife Trimmer

## **Offer Details**

| Offer Number:                      | 376889                                                                                                                                                                                                                                                                                            |
|------------------------------------|---------------------------------------------------------------------------------------------------------------------------------------------------------------------------------------------------------------------------------------------------------------------------------------------------|
| Brand:                             | SCS                                                                                                                                                                                                                                                                                               |
| Model:                             | Easy Fly                                                                                                                                                                                                                                                                                          |
| Manufacturer                       | SCS                                                                                                                                                                                                                                                                                               |
| Condition:                         | Very good                                                                                                                                                                                                                                                                                         |
| Year:                              | 2006                                                                                                                                                                                                                                                                                              |
| Incoterm:                          |                                                                                                                                                                                                                                                                                                   |
| Cylinders Condition:               |                                                                                                                                                                                                                                                                                                   |
| Under Power:                       | Yes                                                                                                                                                                                                                                                                                               |
| Still in production:               | Yes                                                                                                                                                                                                                                                                                               |
| Test possible:                     | Yes                                                                                                                                                                                                                                                                                               |
| Complete and in working condition: | Yes                                                                                                                                                                                                                                                                                               |
| Availability:                      | 09-2025                                                                                                                                                                                                                                                                                           |
| Counter:                           |                                                                                                                                                                                                                                                                                                   |
| Machine number:                    |                                                                                                                                                                                                                                                                                                   |
| Description:                       | Fully overhauled by SCS in 2020<>Knife trimmer to cut face<br>side book with soft cover with flaps<>Opening device of<br>cover flaps with suction belts<>It's usable in flow line<br>with perfect binding machines or off-line<>Size mm. 570 x<br>350 x 60, mechanical speed of 4.000 cycles/hour |

## Technical details

| Max. untrimmed  | 570×350×60 mm   |
|-----------------|-----------------|
| Max. trimmed    | 570×350 mm      |
| Min.trimmed     | 120×100 mm      |
| Stock thickness | 3 to 60 mm      |
| Cut height      | 3 to 45 mm      |
| Mech. speed     | 4.000 cycles/h. |