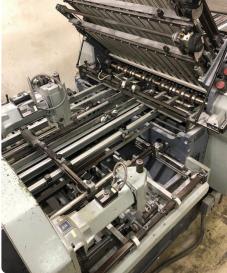

## **Offer Details**

| Offer Number:                      | 354805                                                                                                                                                                                                  |
|------------------------------------|---------------------------------------------------------------------------------------------------------------------------------------------------------------------------------------------------------|
|                                    |                                                                                                                                                                                                         |
| Brand:                             | STAHL                                                                                                                                                                                                   |
| Model:                             | KD 66-6                                                                                                                                                                                                 |
| Manufacturer                       | STAHL                                                                                                                                                                                                   |
| Condition:                         | Good                                                                                                                                                                                                    |
| Year:                              | 1996                                                                                                                                                                                                    |
| Incoterm:                          | Free Carrier                                                                                                                                                                                            |
| Cylinders Condition:               |                                                                                                                                                                                                         |
| Under Power:                       | No                                                                                                                                                                                                      |
| Still in production:               | No                                                                                                                                                                                                      |
| Test possible:                     | No                                                                                                                                                                                                      |
| Complete and in working condition: | Yes                                                                                                                                                                                                     |
| Availability:                      | SOLD                                                                                                                                                                                                    |
| Counter:                           |                                                                                                                                                                                                         |
| Machine number:                    |                                                                                                                                                                                                         |
| Description:                       | KD 66-6 KTL- FD<>Flat pile feeder<>Tremat head<>1 Station<br>with 6 Buckles<>Sound hoods<>Crossfold KL with 2 knives<>1<br>Window pocket with control device HHS<>SAK<br>delivery<>Dismantled<>In stock |

## Technical details

| Max. sheet size | 660×1040 mm (25.98×40.94")                |
|-----------------|-------------------------------------------|
| HS Code         | 84439959 HS Codes Classification of Other |