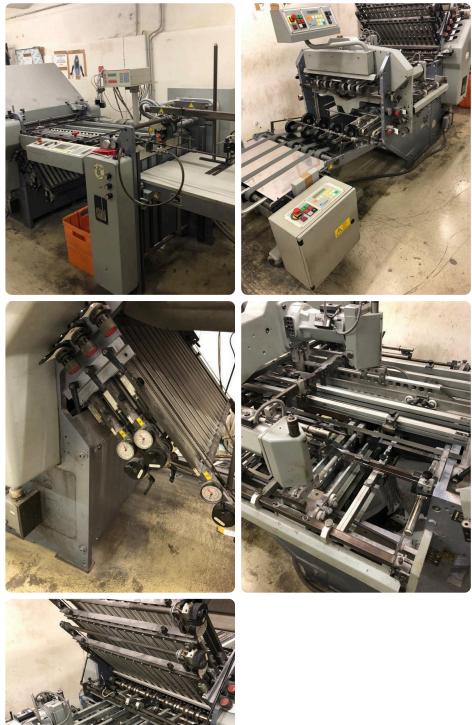

## **Offer Details**

| Offer Number:                      | 354805                                                                                                                                                                                                  |
|------------------------------------|---------------------------------------------------------------------------------------------------------------------------------------------------------------------------------------------------------|
|                                    |                                                                                                                                                                                                         |
| Brand:                             | STAHL                                                                                                                                                                                                   |
| Model:                             | KD 66-6                                                                                                                                                                                                 |
| Manufacturer                       | STAHL                                                                                                                                                                                                   |
| Condition:                         | Good                                                                                                                                                                                                    |
| Year:                              | 1996                                                                                                                                                                                                    |
| Incoterm:                          | Free Carrier                                                                                                                                                                                            |
| Cylinders Condition:               |                                                                                                                                                                                                         |
| Under Power:                       | No                                                                                                                                                                                                      |
| Still in production:               | No                                                                                                                                                                                                      |
| Test possible:                     | No                                                                                                                                                                                                      |
| Complete and in working condition: | Yes                                                                                                                                                                                                     |
| Availability:                      | SOLD                                                                                                                                                                                                    |
| Counter:                           |                                                                                                                                                                                                         |
| Machine number:                    |                                                                                                                                                                                                         |
| Description:                       | KD 66-6 KTL- FD<>Flat pile feeder<>Tremat head<>1 Station<br>with 6 Buckles<>Sound hoods<>Crossfold KL with 2 knives<>1<br>Window pocket with control device HHS<>SAK<br>delivery<>Dismantled<>In stock |

## Technical details

| Max. sheet size | 660×1040 mm (25.98×40.94")                |
|-----------------|-------------------------------------------|
| HS Code         | 84439959 HS Codes Classification of Other |