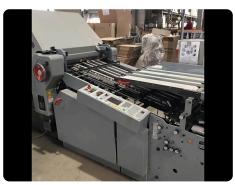

## Offer 334737 STAHL KD 66-6 KTL from 1999 Folding Machines

## Offer Details

| Offer Number:                      | 334737                                                                           |
|------------------------------------|----------------------------------------------------------------------------------|
|                                    |                                                                                  |
| Brand:                             | STAHL                                                                            |
| Model:                             | KD 66-6 KTL                                                                      |
| Manufacturer                       | STAHL                                                                            |
| Condition:                         | Good                                                                             |
| Year:                              | 1999                                                                             |
| Incoterm:                          | Free Carrier                                                                     |
| Cylinders Condition:               |                                                                                  |
| Under Power:                       | No                                                                               |
| Still in production:               | No                                                                               |
| Test possible:                     | No                                                                               |
| Complete and in working condition: | Yes                                                                              |
| Availability:                      | Immediately                                                                      |
| Counter:                           |                                                                                  |
| Machine number:                    |                                                                                  |
| Description:                       | 1 side pocket<>Pump<>Counter<>Sound hoods<>Stream delivery<>In stock<>Dismantled |

## **Technical details**

| Max. sheet size | 660×1280 mm                               |
|-----------------|-------------------------------------------|
| Min. sheet size | 140×180mm                                 |
| HS Code         | 84439959 HS Codes Classification of Other |