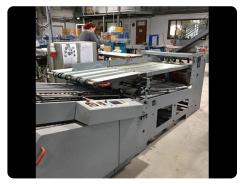

## Offer 334737 STAHL KD 66-6 KTL from 1999 Folding Machines

## Offer Details

| Offer Number:                      | 334737                                                                           |
|------------------------------------|----------------------------------------------------------------------------------|
|                                    |                                                                                  |
| Brand:                             | STAHL                                                                            |
| Model:                             | KD 66-6 KTL                                                                      |
| Manufacturer                       | STAHL                                                                            |
| Condition:                         | Good                                                                             |
| Year:                              | 1999                                                                             |
| Incoterm:                          | Free Carrier                                                                     |
| Cylinders Condition:               |                                                                                  |
| Under Power:                       | No                                                                               |
| Still in production:               | No                                                                               |
| Test possible:                     | No                                                                               |
| Complete and in working condition: | Yes                                                                              |
| Availability:                      | Immediately                                                                      |
| Counter:                           |                                                                                  |
| Machine number:                    |                                                                                  |
| Description:                       | 1 side pocket<>Pump<>Counter<>Sound hoods<>Stream delivery<>In stock<>Dismantled |

## **Technical details**

| Max. sheet size | 660×1280 mm                               |
|-----------------|-------------------------------------------|
| Min. sheet size | 140×180mm                                 |
| HS Code         | 84439959 HS Codes Classification of Other |