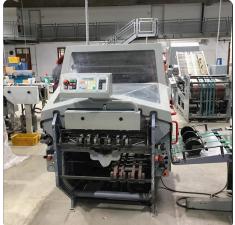

## Offer 334737 STAHL KD 66-6 KTL from 1999 Folding Machines

## Offer Details

| Offer Number:                      | 334737                                                                           |
|------------------------------------|----------------------------------------------------------------------------------|
|                                    |                                                                                  |
| Brand:                             | STAHL                                                                            |
| Model:                             | KD 66-6 KTL                                                                      |
| Manufacturer                       | STAHL                                                                            |
| Condition:                         | Good                                                                             |
| Year:                              | 1999                                                                             |
| Incoterm:                          | Free Carrier                                                                     |
| Cylinders Condition:               |                                                                                  |
| Under Power:                       | No                                                                               |
| Still in production:               | No                                                                               |
| Test possible:                     | No                                                                               |
| Complete and in working condition: | Yes                                                                              |
| Availability:                      | Immediately                                                                      |
| Counter:                           |                                                                                  |
| Machine number:                    |                                                                                  |
| Description:                       | 1 side pocket<>Pump<>Counter<>Sound hoods<>Stream delivery<>In stock<>Dismantled |

## **Technical details**

| Max. sheet size | 660×1280 mm                               |
|-----------------|-------------------------------------------|
| Min. sheet size | 140×180mm                                 |
| HS Code         | 84439959 HS Codes Classification of Other |