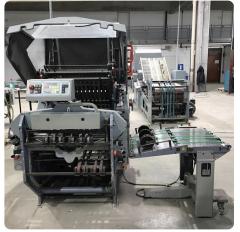

## Offer 334737 STAHL KD 66-6 KTL from 1999 Folding Machines

## Offer Details

| Offer Number:                      | 334737                                                                           |
|------------------------------------|----------------------------------------------------------------------------------|
|                                    |                                                                                  |
| Brand:                             | STAHL                                                                            |
| Model:                             | KD 66-6 KTL                                                                      |
| Manufacturer                       | STAHL                                                                            |
| Condition:                         | Good                                                                             |
| Year:                              | 1999                                                                             |
| Incoterm:                          | Free Carrier                                                                     |
| Cylinders Condition:               |                                                                                  |
| Under Power:                       | No                                                                               |
| Still in production:               | No                                                                               |
| Test possible:                     | No                                                                               |
| Complete and in working condition: | Yes                                                                              |
| Availability:                      | Immediately                                                                      |
| Counter:                           |                                                                                  |
| Machine number:                    |                                                                                  |
| Description:                       | 1 side pocket<>Pump<>Counter<>Sound hoods<>Stream delivery<>In stock<>Dismantled |

## **Technical details**

| Max. sheet size | 660×1280 mm                               |
|-----------------|-------------------------------------------|
| Min. sheet size | 140×180mm                                 |
| HS Code         | 84439959 HS Codes Classification of Other |