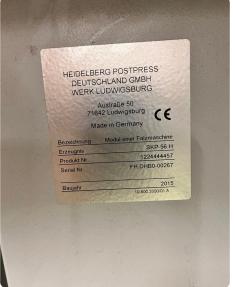

#### Offer Details

| Offer Number:                      | 377040                                                                                                                                                                                                                                                                                                                                                                                                                              |
|------------------------------------|-------------------------------------------------------------------------------------------------------------------------------------------------------------------------------------------------------------------------------------------------------------------------------------------------------------------------------------------------------------------------------------------------------------------------------------|
|                                    |                                                                                                                                                                                                                                                                                                                                                                                                                                     |
| Brand:                             | STAHL                                                                                                                                                                                                                                                                                                                                                                                                                               |
| Model:                             | KH 56-6 KTL                                                                                                                                                                                                                                                                                                                                                                                                                         |
| Manufacturer                       | STAHL                                                                                                                                                                                                                                                                                                                                                                                                                               |
| Condition:                         | Good                                                                                                                                                                                                                                                                                                                                                                                                                                |
| Year:                              | 2015                                                                                                                                                                                                                                                                                                                                                                                                                                |
| Incoterm:                          |                                                                                                                                                                                                                                                                                                                                                                                                                                     |
| Cylinders Condition:               |                                                                                                                                                                                                                                                                                                                                                                                                                                     |
| Under Power:                       | No                                                                                                                                                                                                                                                                                                                                                                                                                                  |
| Still in production:               | No                                                                                                                                                                                                                                                                                                                                                                                                                                  |
| Test possible:                     | No                                                                                                                                                                                                                                                                                                                                                                                                                                  |
| Complete and in working condition: | Yes                                                                                                                                                                                                                                                                                                                                                                                                                                 |
| Availability:                      | 03-2025                                                                                                                                                                                                                                                                                                                                                                                                                             |
| Counter:                           |                                                                                                                                                                                                                                                                                                                                                                                                                                     |
| Machine number:                    |                                                                                                                                                                                                                                                                                                                                                                                                                                     |
| Description:                       | Combination-Folder<>- DCT center-control<>- Touch screen<> flatpile-feeder with TREMAT feeder-head<>- 1. fold-station = BUH-56 with 6 fold-buckles Automatic<>- rear supported knife-shafts<>- KTL cross-fold-unit with 2 fold-knifes<>- laying fold-buckle after 1. fold-knife<>- swiveling control-panel after cross-fold-station<>- anti-noise-hood<>- delivery table<>Sheet size max: 560 x 900 mm<>Shee size min: 140 x 180 mm |