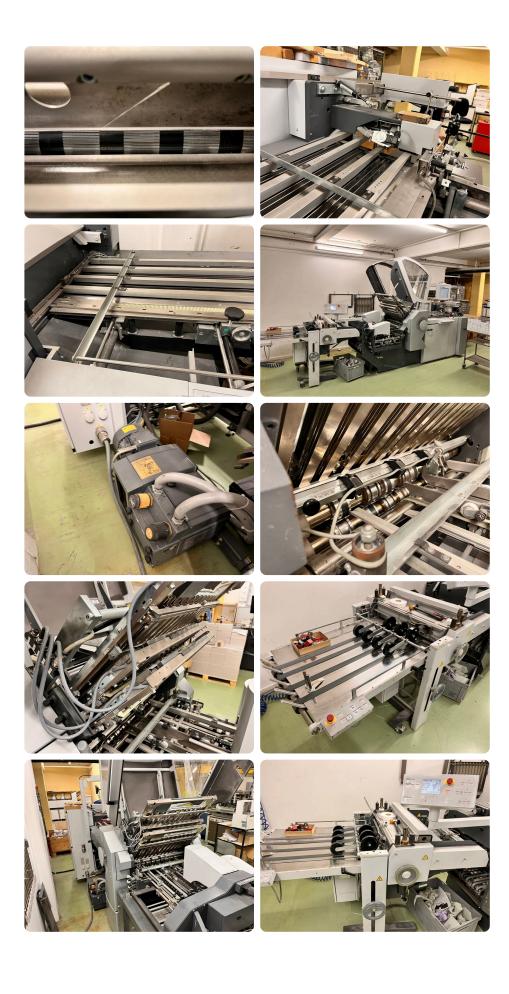

#### Offer Details

| Offer Number:                      | 377040                                                                                                                                                                                                                                                                                                                                                                                                                              |
|------------------------------------|-------------------------------------------------------------------------------------------------------------------------------------------------------------------------------------------------------------------------------------------------------------------------------------------------------------------------------------------------------------------------------------------------------------------------------------|
|                                    |                                                                                                                                                                                                                                                                                                                                                                                                                                     |
| Brand:                             | STAHL                                                                                                                                                                                                                                                                                                                                                                                                                               |
| Model:                             | KH 56-6 KTL                                                                                                                                                                                                                                                                                                                                                                                                                         |
| Manufacturer                       | STAHL                                                                                                                                                                                                                                                                                                                                                                                                                               |
| Condition:                         | Good                                                                                                                                                                                                                                                                                                                                                                                                                                |
| Year:                              | 2015                                                                                                                                                                                                                                                                                                                                                                                                                                |
| Incoterm:                          |                                                                                                                                                                                                                                                                                                                                                                                                                                     |
| Cylinders Condition:               |                                                                                                                                                                                                                                                                                                                                                                                                                                     |
| Under Power:                       | No                                                                                                                                                                                                                                                                                                                                                                                                                                  |
| Still in production:               | No                                                                                                                                                                                                                                                                                                                                                                                                                                  |
| Test possible:                     | No                                                                                                                                                                                                                                                                                                                                                                                                                                  |
| Complete and in working condition: | Yes                                                                                                                                                                                                                                                                                                                                                                                                                                 |
| Availability:                      | 03-2025                                                                                                                                                                                                                                                                                                                                                                                                                             |
| Counter:                           |                                                                                                                                                                                                                                                                                                                                                                                                                                     |
| Machine number:                    |                                                                                                                                                                                                                                                                                                                                                                                                                                     |
| Description:                       | Combination-Folder<>- DCT center-control<>- Touch screen<> flatpile-feeder with TREMAT feeder-head<>- 1. fold-station = BUH-56 with 6 fold-buckles Automatic<>- rear supported knife-shafts<>- KTL cross-fold-unit with 2 fold-knifes<>- laying fold-buckle after 1. fold-knife<>- swiveling control-panel after cross-fold-station<>- anti-noise-hood<>- delivery table<>Sheet size max: 560 x 900 mm<>Shee size min: 140 x 180 mm |