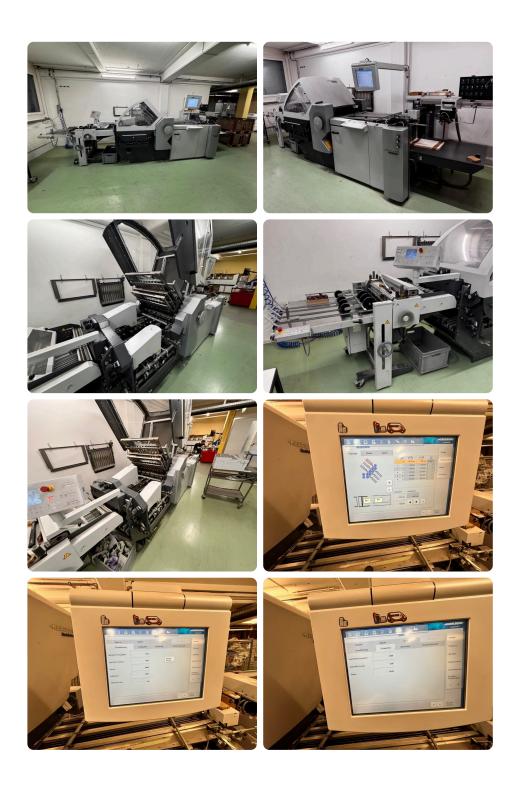

#### Offer Details

| Offer Number:                      | 377040                                                                                                                                                                                                                                                                                                                                                                                                                              |
|------------------------------------|-------------------------------------------------------------------------------------------------------------------------------------------------------------------------------------------------------------------------------------------------------------------------------------------------------------------------------------------------------------------------------------------------------------------------------------|
|                                    |                                                                                                                                                                                                                                                                                                                                                                                                                                     |
| Brand:                             | STAHL                                                                                                                                                                                                                                                                                                                                                                                                                               |
| Model:                             | KH 56-6 KTL                                                                                                                                                                                                                                                                                                                                                                                                                         |
| Manufacturer                       | STAHL                                                                                                                                                                                                                                                                                                                                                                                                                               |
| Condition:                         | Good                                                                                                                                                                                                                                                                                                                                                                                                                                |
| Year:                              | 2015                                                                                                                                                                                                                                                                                                                                                                                                                                |
| Incoterm:                          |                                                                                                                                                                                                                                                                                                                                                                                                                                     |
| Cylinders Condition:               |                                                                                                                                                                                                                                                                                                                                                                                                                                     |
| Under Power:                       | No                                                                                                                                                                                                                                                                                                                                                                                                                                  |
| Still in production:               | No                                                                                                                                                                                                                                                                                                                                                                                                                                  |
| Test possible:                     | No                                                                                                                                                                                                                                                                                                                                                                                                                                  |
| Complete and in working condition: | Yes                                                                                                                                                                                                                                                                                                                                                                                                                                 |
| Availability:                      | 03-2025                                                                                                                                                                                                                                                                                                                                                                                                                             |
| Counter:                           |                                                                                                                                                                                                                                                                                                                                                                                                                                     |
| Machine number:                    |                                                                                                                                                                                                                                                                                                                                                                                                                                     |
| Description:                       | Combination-Folder<>- DCT center-control<>- Touch screen<> flatpile-feeder with TREMAT feeder-head<>- 1. fold-station = BUH-56 with 6 fold-buckles Automatic<>- rear supported knife-shafts<>- KTL cross-fold-unit with 2 fold-knifes<>- laying fold-buckle after 1. fold-knife<>- swiveling control-panel after cross-fold-station<>- anti-noise-hood<>- delivery table<>Sheet size max: 560 x 900 mm<>Shee size min: 140 x 180 mm |