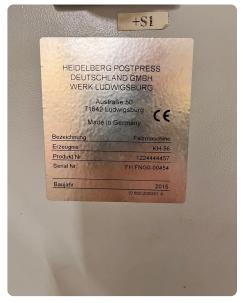

#### Offer Details

| Offer Number:                      | 377040                                                                                                                                                                                                                                                                                                                                                                                                                              |
|------------------------------------|-------------------------------------------------------------------------------------------------------------------------------------------------------------------------------------------------------------------------------------------------------------------------------------------------------------------------------------------------------------------------------------------------------------------------------------|
|                                    |                                                                                                                                                                                                                                                                                                                                                                                                                                     |
| Brand:                             | STAHL                                                                                                                                                                                                                                                                                                                                                                                                                               |
| Model:                             | KH 56-6 KTL                                                                                                                                                                                                                                                                                                                                                                                                                         |
| Manufacturer                       | STAHL                                                                                                                                                                                                                                                                                                                                                                                                                               |
| Condition:                         | Good                                                                                                                                                                                                                                                                                                                                                                                                                                |
| Year:                              | 2015                                                                                                                                                                                                                                                                                                                                                                                                                                |
| Incoterm:                          |                                                                                                                                                                                                                                                                                                                                                                                                                                     |
| Cylinders Condition:               |                                                                                                                                                                                                                                                                                                                                                                                                                                     |
| Under Power:                       | No                                                                                                                                                                                                                                                                                                                                                                                                                                  |
| Still in production:               | No                                                                                                                                                                                                                                                                                                                                                                                                                                  |
| Test possible:                     | No                                                                                                                                                                                                                                                                                                                                                                                                                                  |
| Complete and in working condition: | Yes                                                                                                                                                                                                                                                                                                                                                                                                                                 |
| Availability:                      | 03-2025                                                                                                                                                                                                                                                                                                                                                                                                                             |
| Counter:                           |                                                                                                                                                                                                                                                                                                                                                                                                                                     |
| Machine number:                    |                                                                                                                                                                                                                                                                                                                                                                                                                                     |
| Description:                       | Combination-Folder<>- DCT center-control<>- Touch screen<> flatpile-feeder with TREMAT feeder-head<>- 1. fold-station = BUH-56 with 6 fold-buckles Automatic<>- rear supported knife-shafts<>- KTL cross-fold-unit with 2 fold-knifes<>- laying fold-buckle after 1. fold-knife<>- swiveling control-panel after cross-fold-station<>- anti-noise-hood<>- delivery table<>Sheet size max: 560 x 900 mm<>Shee size min: 140 x 180 mm |