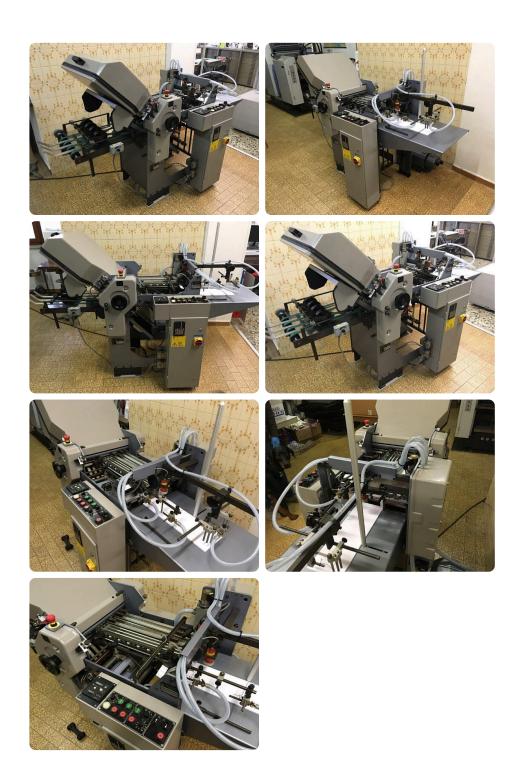

#### Offer 365120 **STAHL T 36-4 from 1990**

Folding Machines

Folding Machines

#### Offer Details

| Offer Number:                      | 365120                                                                                                                                  |
|------------------------------------|-----------------------------------------------------------------------------------------------------------------------------------------|
| Brand:                             | STAHL                                                                                                                                   |
| Model:                             | T 36-4                                                                                                                                  |
| Manufacturer                       | STAHL                                                                                                                                   |
| Condition:                         | Good                                                                                                                                    |
| Year:                              | 1990                                                                                                                                    |
| Incoterm:                          | Load On Truck                                                                                                                           |
| Cylinders Condition:               |                                                                                                                                         |
| Under Power:                       | No                                                                                                                                      |
| Still in production:               | No                                                                                                                                      |
| Test possible:                     | No                                                                                                                                      |
| Complete and in working condition: | Yes                                                                                                                                     |
| Availability:                      | Immediately                                                                                                                             |
| Counter:                           |                                                                                                                                         |
| Machine number:                    |                                                                                                                                         |
| Description:                       | Pharmaceutical Folder<>Max format 36×64 cm<>Min format 8×1 cm<>Min folding length 2 cm<>New rollers and belts<>Overhauled and repainted |

## **Technical details**

| Max. sheet size                   | 360×650 mm                                |
|-----------------------------------|-------------------------------------------|
| Min. sheet size                   | 80×100 mm                                 |
| Max./min. fold length 2nd section | 150 m/min                                 |
| Speed                             | 40,000 Sheets per hour                    |
| HS Code                           | 84439959 HS Codes Classification of Other |