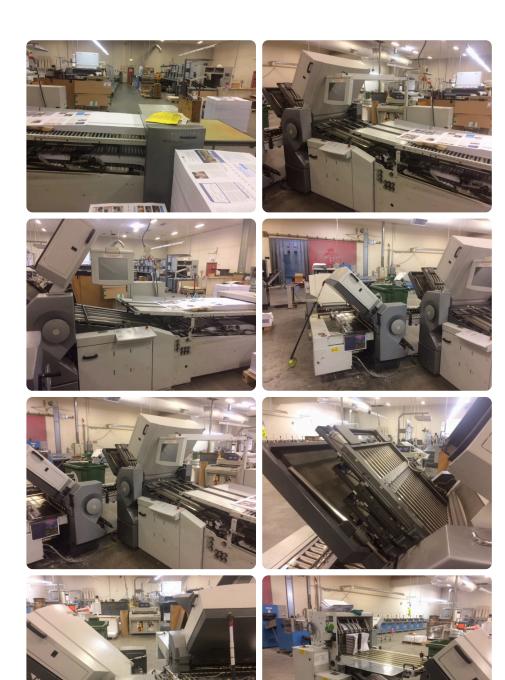

### Offer Details

| Offer Number:                      | 332775                                                                                                                                                                                                                                                                                                                                                                                                              |
|------------------------------------|---------------------------------------------------------------------------------------------------------------------------------------------------------------------------------------------------------------------------------------------------------------------------------------------------------------------------------------------------------------------------------------------------------------------|
| Brand:                             | STAHL                                                                                                                                                                                                                                                                                                                                                                                                               |
| Model:                             | TH 82                                                                                                                                                                                                                                                                                                                                                                                                               |
| Manufacturer                       | STAHL                                                                                                                                                                                                                                                                                                                                                                                                               |
| Condition:                         | Good                                                                                                                                                                                                                                                                                                                                                                                                                |
| Year:                              | 2006                                                                                                                                                                                                                                                                                                                                                                                                                |
| Incoterm:                          | Load On Container                                                                                                                                                                                                                                                                                                                                                                                                   |
| Cylinders Condition:               | damage_free                                                                                                                                                                                                                                                                                                                                                                                                         |
| Under Power:                       | No                                                                                                                                                                                                                                                                                                                                                                                                                  |
| Still in production:               | No                                                                                                                                                                                                                                                                                                                                                                                                                  |
| Test possible:                     | No                                                                                                                                                                                                                                                                                                                                                                                                                  |
| Complete and in working condition: | Yes                                                                                                                                                                                                                                                                                                                                                                                                                 |
| Availability:                      | Immediately                                                                                                                                                                                                                                                                                                                                                                                                         |
| Counter:                           |                                                                                                                                                                                                                                                                                                                                                                                                                     |
| Machine number:                    |                                                                                                                                                                                                                                                                                                                                                                                                                     |
| Description:                       | RFH 82 rotary feeder automatic<>First folding unit BUH 82/6-1, 6 pockets BUH-82 automatic<>Second folding unit BU 66/6-2, 4 pockets, 2. BUH-66 automatic<>Third Folding unit BUH 56/2, 4 pockets, 3. BUH-56 automatic<>Automatization kit on 3 stations and feeder<>High performance kit on 3 units<>Touch screen control<>Extended table<>Workflow connection<>Press stack delivery SBP-46-VE<>Dismantled in stock |

#### **Technical details**

| Max. sheet size | 820×1280 mm                               |
|-----------------|-------------------------------------------|
| HS Code         | 84439959 HS Codes Classification of Other |