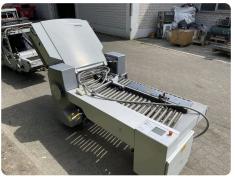

### Offer Details

| Offer Number:                      | 332775                                                                                                                                                                                                                                                                                                                                                                                                              |
|------------------------------------|---------------------------------------------------------------------------------------------------------------------------------------------------------------------------------------------------------------------------------------------------------------------------------------------------------------------------------------------------------------------------------------------------------------------|
| Brand:                             | STAHL                                                                                                                                                                                                                                                                                                                                                                                                               |
| Model:                             | TH 82                                                                                                                                                                                                                                                                                                                                                                                                               |
| Manufacturer                       | STAHL                                                                                                                                                                                                                                                                                                                                                                                                               |
| Condition:                         | Good                                                                                                                                                                                                                                                                                                                                                                                                                |
| Year:                              | 2006                                                                                                                                                                                                                                                                                                                                                                                                                |
| Incoterm:                          | Load On Container                                                                                                                                                                                                                                                                                                                                                                                                   |
| Cylinders Condition:               | damage_free                                                                                                                                                                                                                                                                                                                                                                                                         |
| Under Power:                       | No                                                                                                                                                                                                                                                                                                                                                                                                                  |
| Still in production:               | No                                                                                                                                                                                                                                                                                                                                                                                                                  |
| Test possible:                     | No                                                                                                                                                                                                                                                                                                                                                                                                                  |
| Complete and in working condition: | Yes                                                                                                                                                                                                                                                                                                                                                                                                                 |
| Availability:                      | Immediately                                                                                                                                                                                                                                                                                                                                                                                                         |
| Counter:                           |                                                                                                                                                                                                                                                                                                                                                                                                                     |
| Machine number:                    |                                                                                                                                                                                                                                                                                                                                                                                                                     |
| Description:                       | RFH 82 rotary feeder automatic<>First folding unit BUH 82/6-1, 6 pockets BUH-82 automatic<>Second folding unit BU 66/6-2, 4 pockets, 2. BUH-66 automatic<>Third Folding unit BUH 56/2, 4 pockets, 3. BUH-56 automatic<>Automatization kit on 3 stations and feeder<>High performance kit on 3 units<>Touch screen control<>Extended table<>Workflow connection<>Press stack delivery SBP-46-VE<>Dismantled in stock |

#### **Technical details**

| Max. sheet size | 820×1280 mm                               |
|-----------------|-------------------------------------------|
| HS Code         | 84439959 HS Codes Classification of Other |