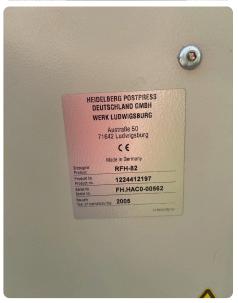

# Offer 332775 **STAHL TH 82 from 2006**

Folding Machines

### Offer Details

| Offer Number:                      | 332775                                                                                                                                                                                                                                                                                                                                                                                                              |
|------------------------------------|---------------------------------------------------------------------------------------------------------------------------------------------------------------------------------------------------------------------------------------------------------------------------------------------------------------------------------------------------------------------------------------------------------------------|
| Brand:                             | STAHL                                                                                                                                                                                                                                                                                                                                                                                                               |
| Model:                             | TH 82                                                                                                                                                                                                                                                                                                                                                                                                               |
| Manufacturer                       | STAHL                                                                                                                                                                                                                                                                                                                                                                                                               |
| Condition:                         | Good                                                                                                                                                                                                                                                                                                                                                                                                                |
| Year:                              | 2006                                                                                                                                                                                                                                                                                                                                                                                                                |
| Incoterm:                          | Load On Container                                                                                                                                                                                                                                                                                                                                                                                                   |
| Cylinders Condition:               | damage_free                                                                                                                                                                                                                                                                                                                                                                                                         |
| Under Power:                       | No                                                                                                                                                                                                                                                                                                                                                                                                                  |
| Still in production:               | No                                                                                                                                                                                                                                                                                                                                                                                                                  |
| Test possible:                     | No                                                                                                                                                                                                                                                                                                                                                                                                                  |
| Complete and in working condition: | Yes                                                                                                                                                                                                                                                                                                                                                                                                                 |
| Availability:                      | Immediately                                                                                                                                                                                                                                                                                                                                                                                                         |
| Counter:                           |                                                                                                                                                                                                                                                                                                                                                                                                                     |
| Machine number:                    |                                                                                                                                                                                                                                                                                                                                                                                                                     |
| Description:                       | RFH 82 rotary feeder automatic<>First folding unit BUH 82/6-1, 6 pockets BUH-82 automatic<>Second folding unit BU 66/6-2, 4 pockets, 2. BUH-66 automatic<>Third Folding unit BUH 56/2, 4 pockets, 3. BUH-56 automatic<>Automatization kit on 3 stations and feeder<>High performance kit on 3 units<>Touch screen control<>Extended table<>Workflow connection<>Press stack delivery SBP-46-VE<>Dismantled in stock |