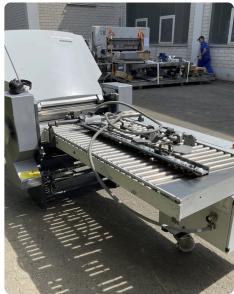

### Offer Details

| Offer Number:                      | 332775                                                                                                                                                                                                                                                                                                                                                                                                              |
|------------------------------------|---------------------------------------------------------------------------------------------------------------------------------------------------------------------------------------------------------------------------------------------------------------------------------------------------------------------------------------------------------------------------------------------------------------------|
| Brand:                             | STAHL                                                                                                                                                                                                                                                                                                                                                                                                               |
| Model:                             | TH 82                                                                                                                                                                                                                                                                                                                                                                                                               |
| Manufacturer                       | STAHL                                                                                                                                                                                                                                                                                                                                                                                                               |
| Condition:                         | Good                                                                                                                                                                                                                                                                                                                                                                                                                |
| Year:                              | 2006                                                                                                                                                                                                                                                                                                                                                                                                                |
| Incoterm:                          | Load On Container                                                                                                                                                                                                                                                                                                                                                                                                   |
| Cylinders Condition:               | damage_free                                                                                                                                                                                                                                                                                                                                                                                                         |
| Under Power:                       | No                                                                                                                                                                                                                                                                                                                                                                                                                  |
| Still in production:               | No                                                                                                                                                                                                                                                                                                                                                                                                                  |
| Test possible:                     | No                                                                                                                                                                                                                                                                                                                                                                                                                  |
| Complete and in working condition: | Yes                                                                                                                                                                                                                                                                                                                                                                                                                 |
| Availability:                      | Immediately                                                                                                                                                                                                                                                                                                                                                                                                         |
| Counter:                           |                                                                                                                                                                                                                                                                                                                                                                                                                     |
| Machine number:                    |                                                                                                                                                                                                                                                                                                                                                                                                                     |
| Description:                       | RFH 82 rotary feeder automatic<>First folding unit BUH 82/6-1, 6 pockets BUH-82 automatic<>Second folding unit BU 66/6-2, 4 pockets, 2. BUH-66 automatic<>Third Folding unit BUH 56/2, 4 pockets, 3. BUH-56 automatic<>Automatization kit on 3 stations and feeder<>High performance kit on 3 units<>Touch screen control<>Extended table<>Workflow connection<>Press stack delivery SBP-46-VE<>Dismantled in stock |