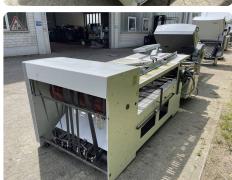

# Offer 332775 **STAHL TH 82 from 2006**

Folding Machines

### Offer Details

| Offer Number:                      | 332775                                                                                                                                                                                                                                                                                                                                                                                                              |
|------------------------------------|---------------------------------------------------------------------------------------------------------------------------------------------------------------------------------------------------------------------------------------------------------------------------------------------------------------------------------------------------------------------------------------------------------------------|
| Brand:                             | STAHL                                                                                                                                                                                                                                                                                                                                                                                                               |
| Model:                             | TH 82                                                                                                                                                                                                                                                                                                                                                                                                               |
| Manufacturer                       | STAHL                                                                                                                                                                                                                                                                                                                                                                                                               |
| Condition:                         | Good                                                                                                                                                                                                                                                                                                                                                                                                                |
| Year:                              | 2006                                                                                                                                                                                                                                                                                                                                                                                                                |
| Incoterm:                          | Load On Container                                                                                                                                                                                                                                                                                                                                                                                                   |
| Cylinders Condition:               | damage_free                                                                                                                                                                                                                                                                                                                                                                                                         |
| Under Power:                       | No                                                                                                                                                                                                                                                                                                                                                                                                                  |
| Still in production:               | No                                                                                                                                                                                                                                                                                                                                                                                                                  |
| Test possible:                     | No                                                                                                                                                                                                                                                                                                                                                                                                                  |
| Complete and in working condition: | Yes                                                                                                                                                                                                                                                                                                                                                                                                                 |
| Availability:                      | Immediately                                                                                                                                                                                                                                                                                                                                                                                                         |
| Counter:                           |                                                                                                                                                                                                                                                                                                                                                                                                                     |
| Machine number:                    |                                                                                                                                                                                                                                                                                                                                                                                                                     |
| Description:                       | RFH 82 rotary feeder automatic<>First folding unit BUH 82/6-1, 6 pockets BUH-82 automatic<>Second folding unit BU 66/6-2, 4 pockets, 2. BUH-66 automatic<>Third Folding unit BUH 56/2, 4 pockets, 3. BUH-56 automatic<>Automatization kit on 3 stations and feeder<>High performance kit on 3 units<>Touch screen control<>Extended table<>Workflow connection<>Press stack delivery SBP-46-VE<>Dismantled in stock |