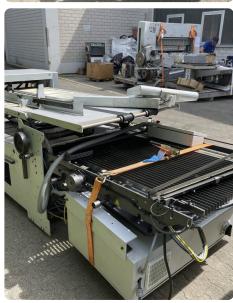

# Offer 332775 **STAHL TH 82 from 2006**

Folding Machines

### Offer Details

| Offer Number:                      | 332775                                                                                                                                                                                                                                                                                                                                                                                                              |
|------------------------------------|---------------------------------------------------------------------------------------------------------------------------------------------------------------------------------------------------------------------------------------------------------------------------------------------------------------------------------------------------------------------------------------------------------------------|
| Brand:                             | STAHL                                                                                                                                                                                                                                                                                                                                                                                                               |
| Model:                             | TH 82                                                                                                                                                                                                                                                                                                                                                                                                               |
| Manufacturer                       | STAHL                                                                                                                                                                                                                                                                                                                                                                                                               |
| Condition:                         | Good                                                                                                                                                                                                                                                                                                                                                                                                                |
| Year:                              | 2006                                                                                                                                                                                                                                                                                                                                                                                                                |
| Incoterm:                          | Load On Container                                                                                                                                                                                                                                                                                                                                                                                                   |
| Cylinders Condition:               | damage_free                                                                                                                                                                                                                                                                                                                                                                                                         |
| Under Power:                       | No                                                                                                                                                                                                                                                                                                                                                                                                                  |
| Still in production:               | No                                                                                                                                                                                                                                                                                                                                                                                                                  |
| Test possible:                     | No                                                                                                                                                                                                                                                                                                                                                                                                                  |
| Complete and in working condition: | Yes                                                                                                                                                                                                                                                                                                                                                                                                                 |
| Availability:                      | Immediately                                                                                                                                                                                                                                                                                                                                                                                                         |
| Counter:                           |                                                                                                                                                                                                                                                                                                                                                                                                                     |
| Machine number:                    |                                                                                                                                                                                                                                                                                                                                                                                                                     |
| Description:                       | RFH 82 rotary feeder automatic<>First folding unit BUH 82/6-1, 6 pockets BUH-82 automatic<>Second folding unit BU 66/6-2, 4 pockets, 2. BUH-66 automatic<>Third Folding unit BUH 56/2, 4 pockets, 3. BUH-56 automatic<>Automatization kit on 3 stations and feeder<>High performance kit on 3 units<>Touch screen control<>Extended table<>Workflow connection<>Press stack delivery SBP-46-VE<>Dismantled in stock |