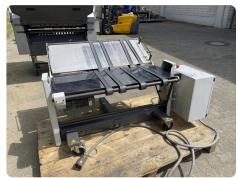

### Offer Details

| Offer Number:                      | 332775                                                                                                                                                                                                                                                                                                                                                                                                              |
|------------------------------------|---------------------------------------------------------------------------------------------------------------------------------------------------------------------------------------------------------------------------------------------------------------------------------------------------------------------------------------------------------------------------------------------------------------------|
| Brand:                             | STAHL                                                                                                                                                                                                                                                                                                                                                                                                               |
| Model:                             | TH 82                                                                                                                                                                                                                                                                                                                                                                                                               |
| Manufacturer                       | STAHL                                                                                                                                                                                                                                                                                                                                                                                                               |
| Condition:                         | Good                                                                                                                                                                                                                                                                                                                                                                                                                |
| Year:                              | 2006                                                                                                                                                                                                                                                                                                                                                                                                                |
| Incoterm:                          | Load On Container                                                                                                                                                                                                                                                                                                                                                                                                   |
| Cylinders Condition:               | damage_free                                                                                                                                                                                                                                                                                                                                                                                                         |
| Under Power:                       | No                                                                                                                                                                                                                                                                                                                                                                                                                  |
| Still in production:               | No                                                                                                                                                                                                                                                                                                                                                                                                                  |
| Test possible:                     | No                                                                                                                                                                                                                                                                                                                                                                                                                  |
| Complete and in working condition: | Yes                                                                                                                                                                                                                                                                                                                                                                                                                 |
| Availability:                      | Immediately                                                                                                                                                                                                                                                                                                                                                                                                         |
| Counter:                           |                                                                                                                                                                                                                                                                                                                                                                                                                     |
| Machine number:                    |                                                                                                                                                                                                                                                                                                                                                                                                                     |
| Description:                       | RFH 82 rotary feeder automatic<>First folding unit BUH 82/6-1, 6 pockets BUH-82 automatic<>Second folding unit BU 66/6-2, 4 pockets, 2. BUH-66 automatic<>Third Folding unit BUH 56/2, 4 pockets, 3. BUH-56 automatic<>Automatization kit on 3 stations and feeder<>High performance kit on 3 units<>Touch screen control<>Extended table<>Workflow connection<>Press stack delivery SBP-46-VE<>Dismantled in stock |