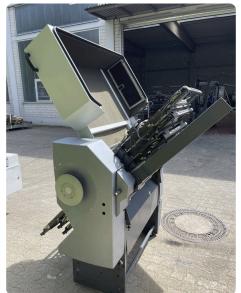

# Offer 332775 **STAHL TH 82 from 2006**

Folding Machines

### Offer Details

| Offer Number:                      | 332775                                                                                                                                                                                                                                                                                                                                                                                                              |
|------------------------------------|---------------------------------------------------------------------------------------------------------------------------------------------------------------------------------------------------------------------------------------------------------------------------------------------------------------------------------------------------------------------------------------------------------------------|
| Brand:                             | STAHL                                                                                                                                                                                                                                                                                                                                                                                                               |
| Model:                             | TH 82                                                                                                                                                                                                                                                                                                                                                                                                               |
| Manufacturer                       | STAHL                                                                                                                                                                                                                                                                                                                                                                                                               |
| Condition:                         | Good                                                                                                                                                                                                                                                                                                                                                                                                                |
| Year:                              | 2006                                                                                                                                                                                                                                                                                                                                                                                                                |
| Incoterm:                          | Load On Container                                                                                                                                                                                                                                                                                                                                                                                                   |
| Cylinders Condition:               | damage_free                                                                                                                                                                                                                                                                                                                                                                                                         |
| Under Power:                       | No                                                                                                                                                                                                                                                                                                                                                                                                                  |
| Still in production:               | No                                                                                                                                                                                                                                                                                                                                                                                                                  |
| Test possible:                     | No                                                                                                                                                                                                                                                                                                                                                                                                                  |
| Complete and in working condition: | Yes                                                                                                                                                                                                                                                                                                                                                                                                                 |
| Availability:                      | Immediately                                                                                                                                                                                                                                                                                                                                                                                                         |
| Counter:                           |                                                                                                                                                                                                                                                                                                                                                                                                                     |
| Machine number:                    |                                                                                                                                                                                                                                                                                                                                                                                                                     |
| Description:                       | RFH 82 rotary feeder automatic<>First folding unit BUH 82/6-1, 6 pockets BUH-82 automatic<>Second folding unit BU 66/6-2, 4 pockets, 2. BUH-66 automatic<>Third Folding unit BUH 56/2, 4 pockets, 3. BUH-56 automatic<>Automatization kit on 3 stations and feeder<>High performance kit on 3 units<>Touch screen control<>Extended table<>Workflow connection<>Press stack delivery SBP-46-VE<>Dismantled in stock |