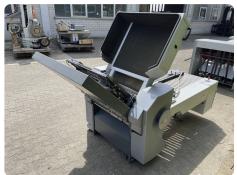

### Offer Details

| Offer Number:                      | 332775                                                                                                                                                                                                                                                                                                                                                                                                              |
|------------------------------------|---------------------------------------------------------------------------------------------------------------------------------------------------------------------------------------------------------------------------------------------------------------------------------------------------------------------------------------------------------------------------------------------------------------------|
| Brand:                             | STAHL                                                                                                                                                                                                                                                                                                                                                                                                               |
| Model:                             | TH 82                                                                                                                                                                                                                                                                                                                                                                                                               |
| Manufacturer                       | STAHL                                                                                                                                                                                                                                                                                                                                                                                                               |
| Condition:                         | Good                                                                                                                                                                                                                                                                                                                                                                                                                |
| Year:                              | 2006                                                                                                                                                                                                                                                                                                                                                                                                                |
| Incoterm:                          | Load On Container                                                                                                                                                                                                                                                                                                                                                                                                   |
| Cylinders Condition:               | damage_free                                                                                                                                                                                                                                                                                                                                                                                                         |
| Under Power:                       | No                                                                                                                                                                                                                                                                                                                                                                                                                  |
| Still in production:               | No                                                                                                                                                                                                                                                                                                                                                                                                                  |
| Test possible:                     | No                                                                                                                                                                                                                                                                                                                                                                                                                  |
| Complete and in working condition: | Yes                                                                                                                                                                                                                                                                                                                                                                                                                 |
| Availability:                      | Immediately                                                                                                                                                                                                                                                                                                                                                                                                         |
| Counter:                           |                                                                                                                                                                                                                                                                                                                                                                                                                     |
| Machine number:                    |                                                                                                                                                                                                                                                                                                                                                                                                                     |
| Description:                       | RFH 82 rotary feeder automatic<>First folding unit BUH 82/6-1, 6 pockets BUH-82 automatic<>Second folding unit BU 66/6-2, 4 pockets, 2. BUH-66 automatic<>Third Folding unit BUH 56/2, 4 pockets, 3. BUH-56 automatic<>Automatization kit on 3 stations and feeder<>High performance kit on 3 units<>Touch screen control<>Extended table<>Workflow connection<>Press stack delivery SBP-46-VE<>Dismantled in stock |

#### **Technical details**

| Max. sheet size | 820×1280 mm                               |
|-----------------|-------------------------------------------|
| HS Code         | 84439959 HS Codes Classification of Other |