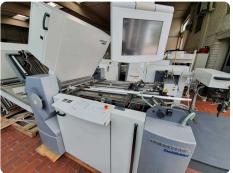

## **Offer Details**

| Offer Number:                      | 361852                                                                                                                                                                                                                                  |
|------------------------------------|-----------------------------------------------------------------------------------------------------------------------------------------------------------------------------------------------------------------------------------------|
| Brand:                             | STAHL                                                                                                                                                                                                                                   |
| Model:                             | TH 82                                                                                                                                                                                                                                   |
| Manufacturer                       | STAHL                                                                                                                                                                                                                                   |
| Condition:                         | Good                                                                                                                                                                                                                                    |
| Year:                              | 2006                                                                                                                                                                                                                                    |
| Incoterm:                          | Free Carrier                                                                                                                                                                                                                            |
| Cylinders Condition:               |                                                                                                                                                                                                                                         |
| Under Power:                       | No                                                                                                                                                                                                                                      |
| Still in production:               | No                                                                                                                                                                                                                                      |
| Test possible:                     | No                                                                                                                                                                                                                                      |
| Complete and in working condition: | Yes                                                                                                                                                                                                                                     |
| Availability:                      | Immediately                                                                                                                                                                                                                             |
| Counter:                           |                                                                                                                                                                                                                                         |
| Machine number:                    |                                                                                                                                                                                                                                         |
| Description:                       | Model TH 82-6-4-2<>FFH-82 Flat pile feeder<>MCT Touch<br>screen<>Digital control<>1st Station 6 Buckles with sound<br>hoods<>2nd station 4 Buckles with sound hoods<>3rd Station<br>2 Buckles with sound hoods<>SPH-70 stacker delivery |