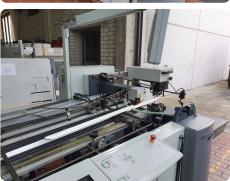

Offer 361852 STAHL TH 82 from 2006 Folding Machines

## **Offer Details**

| Offer Number:                      | 361852                                                                                                                                                                                                                                  |
|------------------------------------|-----------------------------------------------------------------------------------------------------------------------------------------------------------------------------------------------------------------------------------------|
| Brand:                             | STAHL                                                                                                                                                                                                                                   |
| Model:                             | TH 82                                                                                                                                                                                                                                   |
| Manufacturer                       | STAHL                                                                                                                                                                                                                                   |
| Condition:                         | Good                                                                                                                                                                                                                                    |
| Year:                              | 2006                                                                                                                                                                                                                                    |
| Incoterm:                          | Free Carrier                                                                                                                                                                                                                            |
| Cylinders Condition:               |                                                                                                                                                                                                                                         |
| Under Power:                       | No                                                                                                                                                                                                                                      |
| Still in production:               | No                                                                                                                                                                                                                                      |
| Test possible:                     | No                                                                                                                                                                                                                                      |
| Complete and in working condition: | Yes                                                                                                                                                                                                                                     |
| Availability:                      | Immediately                                                                                                                                                                                                                             |
| Counter:                           |                                                                                                                                                                                                                                         |
| Machine number:                    |                                                                                                                                                                                                                                         |
| Description:                       | Model TH 82-6-4-2<>FFH-82 Flat pile feeder<>MCT Touch<br>screen<>Digital control<>1st Station 6 Buckles with sound<br>hoods<>2nd station 4 Buckles with sound hoods<>3rd Station<br>2 Buckles with sound hoods<>SPH-70 stacker delivery |