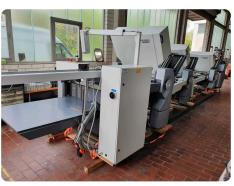

## **Offer Details**

| Offer Number:                      | 361852                                                                                                                                                                                                                                  |
|------------------------------------|-----------------------------------------------------------------------------------------------------------------------------------------------------------------------------------------------------------------------------------------|
| Brand:                             | STAHL                                                                                                                                                                                                                                   |
| Model:                             | TH 82                                                                                                                                                                                                                                   |
| Manufacturer                       | STAHL                                                                                                                                                                                                                                   |
| Condition:                         | Good                                                                                                                                                                                                                                    |
| Year:                              | 2006                                                                                                                                                                                                                                    |
| Incoterm:                          | Free Carrier                                                                                                                                                                                                                            |
| Cylinders Condition:               |                                                                                                                                                                                                                                         |
| Under Power:                       | No                                                                                                                                                                                                                                      |
| Still in production:               | No                                                                                                                                                                                                                                      |
| Test possible:                     | No                                                                                                                                                                                                                                      |
| Complete and in working condition: | Yes                                                                                                                                                                                                                                     |
| Availability:                      | Immediately                                                                                                                                                                                                                             |
| Counter:                           |                                                                                                                                                                                                                                         |
| Machine number:                    |                                                                                                                                                                                                                                         |
| Description:                       | Model TH 82-6-4-2<>FFH-82 Flat pile feeder<>MCT Touch<br>screen<>Digital control<>1st Station 6 Buckles with sound<br>hoods<>2nd station 4 Buckles with sound hoods<>3rd Station<br>2 Buckles with sound hoods<>SPH-70 stacker delivery |