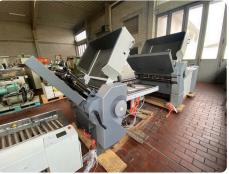

Offer 361852 STAHL TH 82 from 2006 Folding Machines

## **Offer Details**

| Offer Number:                      | 361852                                                                                                                                                                                                                                  |
|------------------------------------|-----------------------------------------------------------------------------------------------------------------------------------------------------------------------------------------------------------------------------------------|
| Brand:                             | STAHL                                                                                                                                                                                                                                   |
| Model:                             | TH 82                                                                                                                                                                                                                                   |
| Manufacturer                       | STAHL                                                                                                                                                                                                                                   |
| Condition:                         | Good                                                                                                                                                                                                                                    |
| Year:                              | 2006                                                                                                                                                                                                                                    |
| Incoterm:                          | Free Carrier                                                                                                                                                                                                                            |
| Cylinders Condition:               |                                                                                                                                                                                                                                         |
| Under Power:                       | No                                                                                                                                                                                                                                      |
| Still in production:               | No                                                                                                                                                                                                                                      |
| Test possible:                     | No                                                                                                                                                                                                                                      |
| Complete and in working condition: | Yes                                                                                                                                                                                                                                     |
| Availability:                      | Immediately                                                                                                                                                                                                                             |
| Counter:                           |                                                                                                                                                                                                                                         |
| Machine number:                    |                                                                                                                                                                                                                                         |
| Description:                       | Model TH 82-6-4-2<>FFH-82 Flat pile feeder<>MCT Touch<br>screen<>Digital control<>1st Station 6 Buckles with sound<br>hoods<>2nd station 4 Buckles with sound hoods<>3rd Station<br>2 Buckles with sound hoods<>SPH-70 stacker delivery |