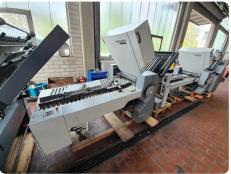

## **Offer Details**

| Offer Number:                      | 361852                                                                                                                                                                                                                                  |
|------------------------------------|-----------------------------------------------------------------------------------------------------------------------------------------------------------------------------------------------------------------------------------------|
| Brand:                             | STAHL                                                                                                                                                                                                                                   |
| Model:                             | TH 82                                                                                                                                                                                                                                   |
| Manufacturer                       | STAHL                                                                                                                                                                                                                                   |
| Condition:                         | Good                                                                                                                                                                                                                                    |
| Year:                              | 2006                                                                                                                                                                                                                                    |
| Incoterm:                          | Free Carrier                                                                                                                                                                                                                            |
| Cylinders Condition:               |                                                                                                                                                                                                                                         |
| Under Power:                       | No                                                                                                                                                                                                                                      |
| Still in production:               | No                                                                                                                                                                                                                                      |
| Test possible:                     | No                                                                                                                                                                                                                                      |
| Complete and in working condition: | Yes                                                                                                                                                                                                                                     |
| Availability:                      | Immediately                                                                                                                                                                                                                             |
| Counter:                           |                                                                                                                                                                                                                                         |
| Machine number:                    |                                                                                                                                                                                                                                         |
| Description:                       | Model TH 82-6-4-2<>FFH-82 Flat pile feeder<>MCT Touch<br>screen<>Digital control<>1st Station 6 Buckles with sound<br>hoods<>2nd station 4 Buckles with sound hoods<>3rd Station<br>2 Buckles with sound hoods<>SPH-70 stacker delivery |