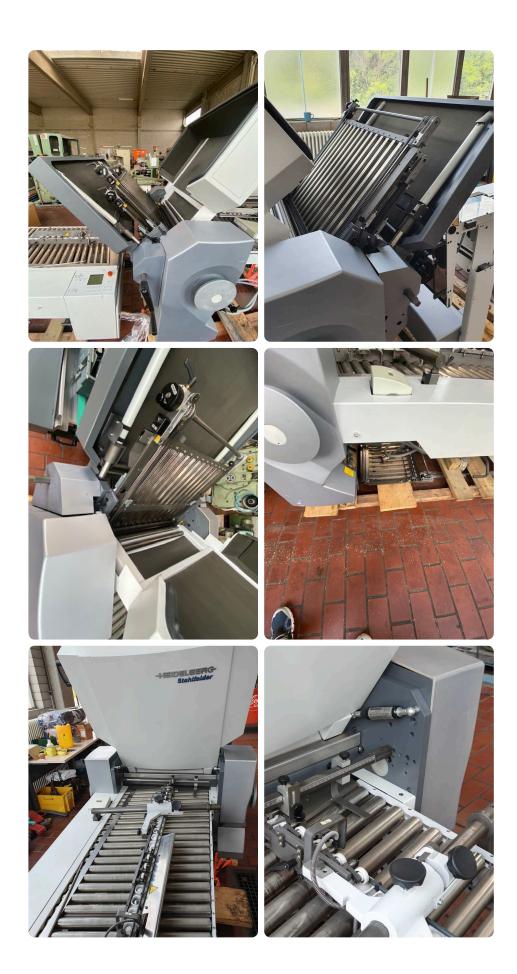

## **Offer Details**

| Offer Number:                      | 361852                                                                                                                                                                                                                                  |
|------------------------------------|-----------------------------------------------------------------------------------------------------------------------------------------------------------------------------------------------------------------------------------------|
| Brand:                             | STAHL                                                                                                                                                                                                                                   |
| Model:                             | TH 82                                                                                                                                                                                                                                   |
| Manufacturer                       | STAHL                                                                                                                                                                                                                                   |
| Condition:                         | Good                                                                                                                                                                                                                                    |
| Year:                              | 2006                                                                                                                                                                                                                                    |
| Incoterm:                          | Free Carrier                                                                                                                                                                                                                            |
| Cylinders Condition:               |                                                                                                                                                                                                                                         |
| Under Power:                       | No                                                                                                                                                                                                                                      |
| Still in production:               | No                                                                                                                                                                                                                                      |
| Test possible:                     | No                                                                                                                                                                                                                                      |
| Complete and in working condition: | Yes                                                                                                                                                                                                                                     |
| Availability:                      | Immediately                                                                                                                                                                                                                             |
| Counter:                           |                                                                                                                                                                                                                                         |
| Machine number:                    |                                                                                                                                                                                                                                         |
| Description:                       | Model TH 82-6-4-2<>FFH-82 Flat pile feeder<>MCT Touch<br>screen<>Digital control<>1st Station 6 Buckles with sound<br>hoods<>2nd station 4 Buckles with sound hoods<>3rd Station<br>2 Buckles with sound hoods<>SPH-70 stacker delivery |

## Technical details

| Max. sheet size | 820×1280 mm                               |
|-----------------|-------------------------------------------|
| HS Code         | 84439959 HS Codes Classification of Other |