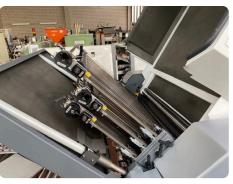

## **Offer Details**

| Offer Number:                      | 361852                                                                                                                                                                                                                                  |
|------------------------------------|-----------------------------------------------------------------------------------------------------------------------------------------------------------------------------------------------------------------------------------------|
| Brand:                             | STAHL                                                                                                                                                                                                                                   |
| Model:                             | TH 82                                                                                                                                                                                                                                   |
| Manufacturer                       | STAHL                                                                                                                                                                                                                                   |
| Condition:                         | Good                                                                                                                                                                                                                                    |
| Year:                              | 2006                                                                                                                                                                                                                                    |
| Incoterm:                          | Free Carrier                                                                                                                                                                                                                            |
| Cylinders Condition:               |                                                                                                                                                                                                                                         |
| Under Power:                       | No                                                                                                                                                                                                                                      |
| Still in production:               | No                                                                                                                                                                                                                                      |
| Test possible:                     | No                                                                                                                                                                                                                                      |
| Complete and in working condition: | Yes                                                                                                                                                                                                                                     |
| Availability:                      | Immediately                                                                                                                                                                                                                             |
| Counter:                           |                                                                                                                                                                                                                                         |
| Machine number:                    |                                                                                                                                                                                                                                         |
| Description:                       | Model TH 82-6-4-2<>FFH-82 Flat pile feeder<>MCT Touch<br>screen<>Digital control<>1st Station 6 Buckles with sound<br>hoods<>2nd station 4 Buckles with sound hoods<>3rd Station<br>2 Buckles with sound hoods<>SPH-70 stacker delivery |