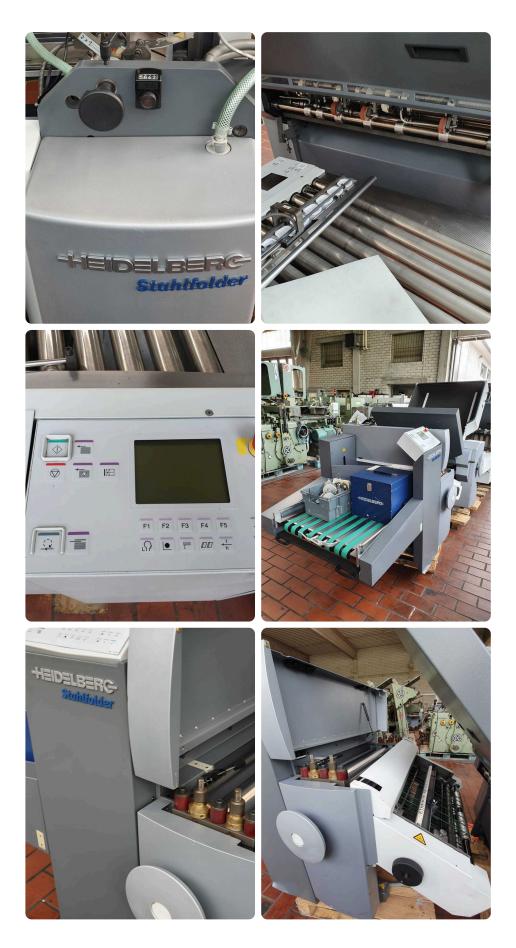

## **Offer Details**

| Offer Number:                      | 361852                                                                                                                                                                                                                                  |
|------------------------------------|-----------------------------------------------------------------------------------------------------------------------------------------------------------------------------------------------------------------------------------------|
| Brand:                             | STAHL                                                                                                                                                                                                                                   |
| Model:                             | TH 82                                                                                                                                                                                                                                   |
| Manufacturer                       | STAHL                                                                                                                                                                                                                                   |
| Condition:                         | Good                                                                                                                                                                                                                                    |
| Year:                              | 2006                                                                                                                                                                                                                                    |
| Incoterm:                          | Free Carrier                                                                                                                                                                                                                            |
| Cylinders Condition:               |                                                                                                                                                                                                                                         |
| Under Power:                       | No                                                                                                                                                                                                                                      |
| Still in production:               | No                                                                                                                                                                                                                                      |
| Test possible:                     | No                                                                                                                                                                                                                                      |
| Complete and in working condition: | Yes                                                                                                                                                                                                                                     |
| Availability:                      | Immediately                                                                                                                                                                                                                             |
| Counter:                           |                                                                                                                                                                                                                                         |
| Machine number:                    |                                                                                                                                                                                                                                         |
| Description:                       | Model TH 82-6-4-2<>FFH-82 Flat pile feeder<>MCT Touch<br>screen<>Digital control<>1st Station 6 Buckles with sound<br>hoods<>2nd station 4 Buckles with sound hoods<>3rd Station<br>2 Buckles with sound hoods<>SPH-70 stacker delivery |

## Technical details

| Max. sheet size | 820×1280 mm                               |
|-----------------|-------------------------------------------|
| HS Code         | 84439959 HS Codes Classification of Other |