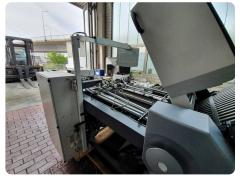

## **Offer Details**

| Offer Number:                      | 361852                                                                                                                                                                                                                                  |
|------------------------------------|-----------------------------------------------------------------------------------------------------------------------------------------------------------------------------------------------------------------------------------------|
| Brand:                             | STAHL                                                                                                                                                                                                                                   |
| Model:                             | TH 82                                                                                                                                                                                                                                   |
| Manufacturer                       | STAHL                                                                                                                                                                                                                                   |
| Condition:                         | Good                                                                                                                                                                                                                                    |
| Year:                              | 2006                                                                                                                                                                                                                                    |
| Incoterm:                          | Free Carrier                                                                                                                                                                                                                            |
| Cylinders Condition:               |                                                                                                                                                                                                                                         |
| Under Power:                       | No                                                                                                                                                                                                                                      |
| Still in production:               | No                                                                                                                                                                                                                                      |
| Test possible:                     | No                                                                                                                                                                                                                                      |
| Complete and in working condition: | Yes                                                                                                                                                                                                                                     |
| Availability:                      | Immediately                                                                                                                                                                                                                             |
| Counter:                           |                                                                                                                                                                                                                                         |
| Machine number:                    |                                                                                                                                                                                                                                         |
| Description:                       | Model TH 82-6-4-2<>FFH-82 Flat pile feeder<>MCT Touch<br>screen<>Digital control<>1st Station 6 Buckles with sound<br>hoods<>2nd station 4 Buckles with sound hoods<>3rd Station<br>2 Buckles with sound hoods<>SPH-70 stacker delivery |