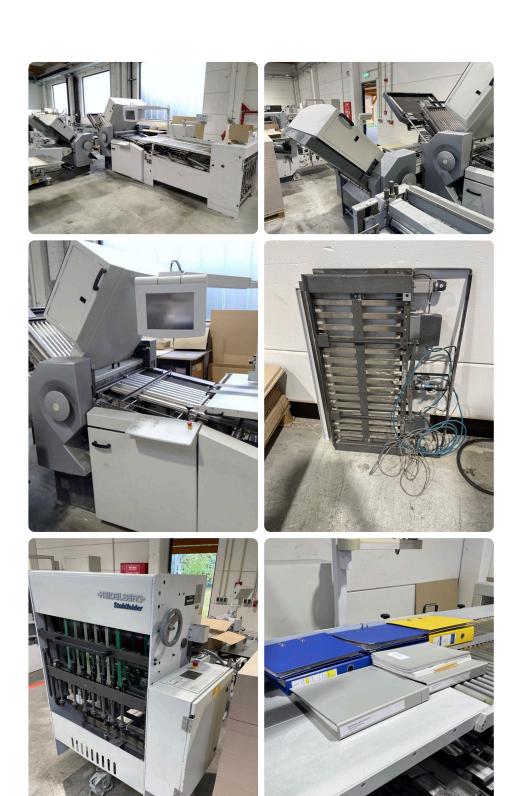

## Offer 376528 **STAHL TH 82 from 2007**

Folding Machines

## Offer Details

| Offer Number:                      | 376528                                                                                                                                                                                                                                        |
|------------------------------------|-----------------------------------------------------------------------------------------------------------------------------------------------------------------------------------------------------------------------------------------------|
| Brand:                             | STAHL                                                                                                                                                                                                                                         |
| Model:                             | TH 82                                                                                                                                                                                                                                         |
| Manufacturer                       | STAHL                                                                                                                                                                                                                                         |
| Condition:                         | Good                                                                                                                                                                                                                                          |
| Year:                              | 2007                                                                                                                                                                                                                                          |
| Incoterm:                          |                                                                                                                                                                                                                                               |
| Cylinders Condition:               |                                                                                                                                                                                                                                               |
| Under Power:                       | Yes                                                                                                                                                                                                                                           |
| Still in production:               | Yes                                                                                                                                                                                                                                           |
| Test possible:                     | Yes                                                                                                                                                                                                                                           |
| Complete and in working condition: | Yes                                                                                                                                                                                                                                           |
| Availability:                      |                                                                                                                                                                                                                                               |
| Counter:                           |                                                                                                                                                                                                                                               |
| Machine number:                    |                                                                                                                                                                                                                                               |
| Description:                       | - 1. BUH-82 folding unit with 6 buckles (electric buckles) <>- 2. BUH-66 folding unit with 6 buckles (electric buckles)<>- Gatefold buckle plate FFP<>- Heidelberg VFZ 52 knife folding unit<>- Heidelberg SBP 66.H vertical stacker delivery |

## **Technical details**

| Max. sheet size | 820×1280 mm                               |
|-----------------|-------------------------------------------|
| HS Code         | 84439959 HS Codes Classification of Other |