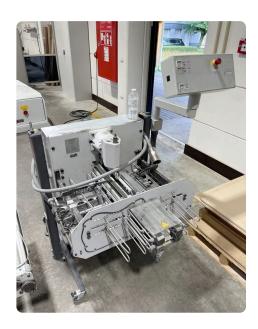

## Offer 376528 **STAHL TH 82 from 2007**

Folding Machines

## Offer Details

| Offer Number:                      | 376528                                                                                                                                                                                                                                        |
|------------------------------------|-----------------------------------------------------------------------------------------------------------------------------------------------------------------------------------------------------------------------------------------------|
| Brand:                             | STAHL                                                                                                                                                                                                                                         |
| Model:                             | TH 82                                                                                                                                                                                                                                         |
| Manufacturer                       | STAHL                                                                                                                                                                                                                                         |
| Condition:                         | Good                                                                                                                                                                                                                                          |
| Year:                              | 2007                                                                                                                                                                                                                                          |
| Incoterm:                          |                                                                                                                                                                                                                                               |
| Cylinders Condition:               |                                                                                                                                                                                                                                               |
| Under Power:                       | Yes                                                                                                                                                                                                                                           |
| Still in production:               | Yes                                                                                                                                                                                                                                           |
| Test possible:                     | Yes                                                                                                                                                                                                                                           |
| Complete and in working condition: | Yes                                                                                                                                                                                                                                           |
| Availability:                      |                                                                                                                                                                                                                                               |
| Counter:                           |                                                                                                                                                                                                                                               |
| Machine number:                    |                                                                                                                                                                                                                                               |
| Description:                       | - 1. BUH-82 folding unit with 6 buckles (electric buckles) <>- 2. BUH-66 folding unit with 6 buckles (electric buckles)<>- Gatefold buckle plate FFP<>- Heidelberg VFZ 52 knife folding unit<>- Heidelberg SBP 66.H vertical stacker delivery |

## **Technical details**

| Max. sheet size | 820×1280 mm                               |
|-----------------|-------------------------------------------|
| HS Code         | 84439959 HS Codes Classification of Other |