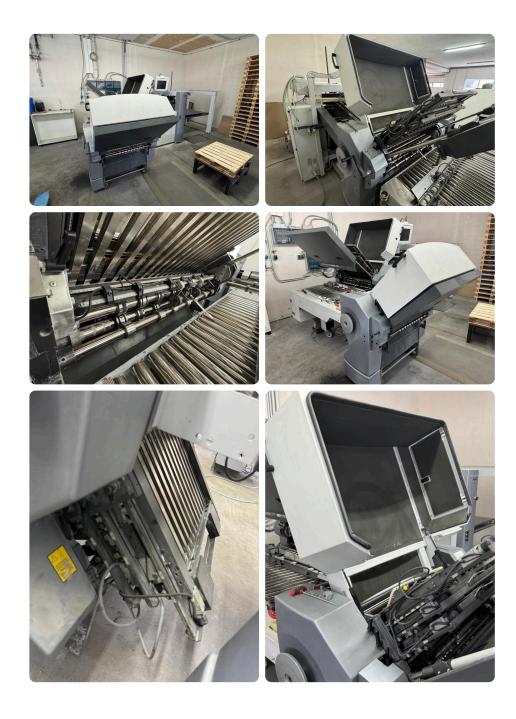

#### Offer 378539 **STAHL TH 82 from 2007**

Folding Machines

### Offer Details

| Offer Number:                      | 378539                                                                                                                                                                                                                                                                                                                                                                                                                          |
|------------------------------------|---------------------------------------------------------------------------------------------------------------------------------------------------------------------------------------------------------------------------------------------------------------------------------------------------------------------------------------------------------------------------------------------------------------------------------|
| Brand:                             | STAHL                                                                                                                                                                                                                                                                                                                                                                                                                           |
| Model:                             | TH 82                                                                                                                                                                                                                                                                                                                                                                                                                           |
| Manufacturer                       | STAHL                                                                                                                                                                                                                                                                                                                                                                                                                           |
| Condition:                         | Good                                                                                                                                                                                                                                                                                                                                                                                                                            |
| Year:                              | 2007                                                                                                                                                                                                                                                                                                                                                                                                                            |
| Incoterm:                          |                                                                                                                                                                                                                                                                                                                                                                                                                                 |
| Cylinders Condition:               |                                                                                                                                                                                                                                                                                                                                                                                                                                 |
| Under Power:                       | Yes                                                                                                                                                                                                                                                                                                                                                                                                                             |
| Still in production:               | Yes                                                                                                                                                                                                                                                                                                                                                                                                                             |
| Test possible:                     | Yes                                                                                                                                                                                                                                                                                                                                                                                                                             |
| Complete and in working condition: | Yes                                                                                                                                                                                                                                                                                                                                                                                                                             |
| Availability:                      | Upon agreement                                                                                                                                                                                                                                                                                                                                                                                                                  |
| Counter:                           |                                                                                                                                                                                                                                                                                                                                                                                                                                 |
| Machine number:                    |                                                                                                                                                                                                                                                                                                                                                                                                                                 |
| Description:                       | Model TH 82-4-6-2 Automatic<>PFH 82 Pallet feeder automatic<>1st folding unit BUH 82/4-1, 4 pockets, 1. BUH-82 automatic <>2nd folding unit BUH 66/6-2, 6 pockets, 2. BUH-66 automatic<>3rd Folding unit BUH 56/2, 2 pockets, 3. BUH-56 automatic<>Automatization kit on 3 stations and feeder<>High performance kit on 3 units <>Touch screen control<>Extended table<>Workflow connection<>Press stack delivery SBP 66+MKE VE |