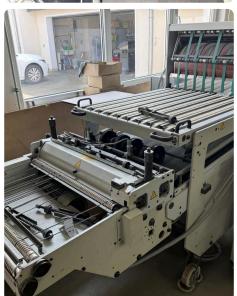

#### Offer 378539 **STAHL TH 82 from 2007**

Folding Machines

### Offer Details

| Offer Number:                      | 378539                                                                                                                                                                                                                                                                                                                                                                                                                          |
|------------------------------------|---------------------------------------------------------------------------------------------------------------------------------------------------------------------------------------------------------------------------------------------------------------------------------------------------------------------------------------------------------------------------------------------------------------------------------|
| Brand:                             | STAHL                                                                                                                                                                                                                                                                                                                                                                                                                           |
| Model:                             | TH 82                                                                                                                                                                                                                                                                                                                                                                                                                           |
| Manufacturer                       | STAHL                                                                                                                                                                                                                                                                                                                                                                                                                           |
| Condition:                         | Good                                                                                                                                                                                                                                                                                                                                                                                                                            |
| Year:                              | 2007                                                                                                                                                                                                                                                                                                                                                                                                                            |
| Incoterm:                          |                                                                                                                                                                                                                                                                                                                                                                                                                                 |
| Cylinders Condition:               |                                                                                                                                                                                                                                                                                                                                                                                                                                 |
| Under Power:                       | Yes                                                                                                                                                                                                                                                                                                                                                                                                                             |
| Still in production:               | Yes                                                                                                                                                                                                                                                                                                                                                                                                                             |
| Test possible:                     | Yes                                                                                                                                                                                                                                                                                                                                                                                                                             |
| Complete and in working condition: | Yes                                                                                                                                                                                                                                                                                                                                                                                                                             |
| Availability:                      | Upon agreement                                                                                                                                                                                                                                                                                                                                                                                                                  |
| Counter:                           |                                                                                                                                                                                                                                                                                                                                                                                                                                 |
| Machine number:                    |                                                                                                                                                                                                                                                                                                                                                                                                                                 |
| Description:                       | Model TH 82-4-6-2 Automatic<>PFH 82 Pallet feeder automatic<>1st folding unit BUH 82/4-1, 4 pockets, 1. BUH-82 automatic <>2nd folding unit BUH 66/6-2, 6 pockets, 2. BUH-66 automatic<>3rd Folding unit BUH 56/2, 2 pockets, 3. BUH-56 automatic<>Automatization kit on 3 stations and feeder<>High performance kit on 3 units <>Touch screen control<>Extended table<>Workflow connection<>Press stack delivery SBP 66+MKE VE |