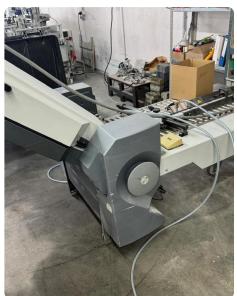

#### Offer 378539 **STAHL TH 82 from 2007**

Folding Machines

### Offer Details

| Offer Number:                      | 378539                                                                                                                                                                                                                                                                                                                                                                                                                          |
|------------------------------------|---------------------------------------------------------------------------------------------------------------------------------------------------------------------------------------------------------------------------------------------------------------------------------------------------------------------------------------------------------------------------------------------------------------------------------|
| Brand:                             | STAHL                                                                                                                                                                                                                                                                                                                                                                                                                           |
| Model:                             | TH 82                                                                                                                                                                                                                                                                                                                                                                                                                           |
| Manufacturer                       | STAHL                                                                                                                                                                                                                                                                                                                                                                                                                           |
| Condition:                         | Good                                                                                                                                                                                                                                                                                                                                                                                                                            |
| Year:                              | 2007                                                                                                                                                                                                                                                                                                                                                                                                                            |
| Incoterm:                          |                                                                                                                                                                                                                                                                                                                                                                                                                                 |
| Cylinders Condition:               |                                                                                                                                                                                                                                                                                                                                                                                                                                 |
| Under Power:                       | Yes                                                                                                                                                                                                                                                                                                                                                                                                                             |
| Still in production:               | Yes                                                                                                                                                                                                                                                                                                                                                                                                                             |
| Test possible:                     | Yes                                                                                                                                                                                                                                                                                                                                                                                                                             |
| Complete and in working condition: | Yes                                                                                                                                                                                                                                                                                                                                                                                                                             |
| Availability:                      | Upon agreement                                                                                                                                                                                                                                                                                                                                                                                                                  |
| Counter:                           |                                                                                                                                                                                                                                                                                                                                                                                                                                 |
| Machine number:                    |                                                                                                                                                                                                                                                                                                                                                                                                                                 |
| Description:                       | Model TH 82-4-6-2 Automatic<>PFH 82 Pallet feeder automatic<>1st folding unit BUH 82/4-1, 4 pockets, 1. BUH-82 automatic <>2nd folding unit BUH 66/6-2, 6 pockets, 2. BUH-66 automatic<>3rd Folding unit BUH 56/2, 2 pockets, 3. BUH-56 automatic<>Automatization kit on 3 stations and feeder<>High performance kit on 3 units <>Touch screen control<>Extended table<>Workflow connection<>Press stack delivery SBP 66+MKE VE |