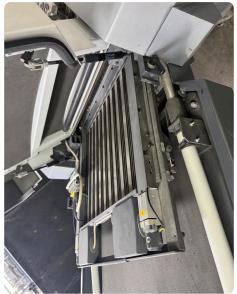

#### Offer 378539 **STAHL TH 82 from 2007**

Folding Machines

### Offer Details

| Offer Number:                      | 378539                                                                                                                                                                                                                                                                                                                                                                                                                          |
|------------------------------------|---------------------------------------------------------------------------------------------------------------------------------------------------------------------------------------------------------------------------------------------------------------------------------------------------------------------------------------------------------------------------------------------------------------------------------|
| Brand:                             | STAHL                                                                                                                                                                                                                                                                                                                                                                                                                           |
| Model:                             | TH 82                                                                                                                                                                                                                                                                                                                                                                                                                           |
| Manufacturer                       | STAHL                                                                                                                                                                                                                                                                                                                                                                                                                           |
| Condition:                         | Good                                                                                                                                                                                                                                                                                                                                                                                                                            |
| Year:                              | 2007                                                                                                                                                                                                                                                                                                                                                                                                                            |
| Incoterm:                          |                                                                                                                                                                                                                                                                                                                                                                                                                                 |
| Cylinders Condition:               |                                                                                                                                                                                                                                                                                                                                                                                                                                 |
| Under Power:                       | Yes                                                                                                                                                                                                                                                                                                                                                                                                                             |
| Still in production:               | Yes                                                                                                                                                                                                                                                                                                                                                                                                                             |
| Test possible:                     | Yes                                                                                                                                                                                                                                                                                                                                                                                                                             |
| Complete and in working condition: | Yes                                                                                                                                                                                                                                                                                                                                                                                                                             |
| Availability:                      | Upon agreement                                                                                                                                                                                                                                                                                                                                                                                                                  |
| Counter:                           |                                                                                                                                                                                                                                                                                                                                                                                                                                 |
| Machine number:                    |                                                                                                                                                                                                                                                                                                                                                                                                                                 |
| Description:                       | Model TH 82-4-6-2 Automatic<>PFH 82 Pallet feeder automatic<>1st folding unit BUH 82/4-1, 4 pockets, 1. BUH-82 automatic <>2nd folding unit BUH 66/6-2, 6 pockets, 2. BUH-66 automatic<>3rd Folding unit BUH 56/2, 2 pockets, 3. BUH-56 automatic<>Automatization kit on 3 stations and feeder<>High performance kit on 3 units <>Touch screen control<>Extended table<>Workflow connection<>Press stack delivery SBP 66+MKE VE |