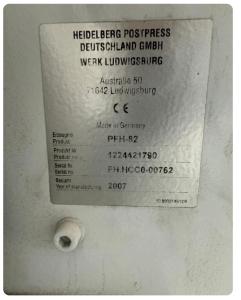

#### Offer 378539 **STAHL TH 82 from 2007**

Folding Machines

### Offer Details

| Offer Number:                      | 378539                                                                                                                                                                                                                                                                                                                                                                                                                          |
|------------------------------------|---------------------------------------------------------------------------------------------------------------------------------------------------------------------------------------------------------------------------------------------------------------------------------------------------------------------------------------------------------------------------------------------------------------------------------|
| Brand:                             | STAHL                                                                                                                                                                                                                                                                                                                                                                                                                           |
| Model:                             | TH 82                                                                                                                                                                                                                                                                                                                                                                                                                           |
| Manufacturer                       | STAHL                                                                                                                                                                                                                                                                                                                                                                                                                           |
| Condition:                         | Good                                                                                                                                                                                                                                                                                                                                                                                                                            |
| Year:                              | 2007                                                                                                                                                                                                                                                                                                                                                                                                                            |
| Incoterm:                          |                                                                                                                                                                                                                                                                                                                                                                                                                                 |
| Cylinders Condition:               |                                                                                                                                                                                                                                                                                                                                                                                                                                 |
| Under Power:                       | Yes                                                                                                                                                                                                                                                                                                                                                                                                                             |
| Still in production:               | Yes                                                                                                                                                                                                                                                                                                                                                                                                                             |
| Test possible:                     | Yes                                                                                                                                                                                                                                                                                                                                                                                                                             |
| Complete and in working condition: | Yes                                                                                                                                                                                                                                                                                                                                                                                                                             |
| Availability:                      | Upon agreement                                                                                                                                                                                                                                                                                                                                                                                                                  |
| Counter:                           |                                                                                                                                                                                                                                                                                                                                                                                                                                 |
| Machine number:                    |                                                                                                                                                                                                                                                                                                                                                                                                                                 |
| Description:                       | Model TH 82-4-6-2 Automatic<>PFH 82 Pallet feeder automatic<>1st folding unit BUH 82/4-1, 4 pockets, 1. BUH-82 automatic <>2nd folding unit BUH 66/6-2, 6 pockets, 2. BUH-66 automatic<>3rd Folding unit BUH 56/2, 2 pockets, 3. BUH-56 automatic<>Automatization kit on 3 stations and feeder<>High performance kit on 3 units <>Touch screen control<>Extended table<>Workflow connection<>Press stack delivery SBP 66+MKE VE |