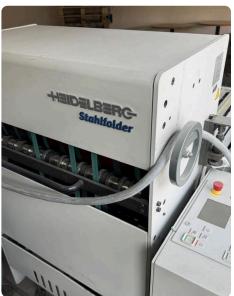

#### Offer 378539 **STAHL TH 82 from 2007**

Folding Machines

### Offer Details

| Offer Number:                      | 378539                                                                                                                                                                                                                                                                                                                                                                                                                          |
|------------------------------------|---------------------------------------------------------------------------------------------------------------------------------------------------------------------------------------------------------------------------------------------------------------------------------------------------------------------------------------------------------------------------------------------------------------------------------|
| Brand:                             | STAHL                                                                                                                                                                                                                                                                                                                                                                                                                           |
| Model:                             | TH 82                                                                                                                                                                                                                                                                                                                                                                                                                           |
| Manufacturer                       | STAHL                                                                                                                                                                                                                                                                                                                                                                                                                           |
| Condition:                         | Good                                                                                                                                                                                                                                                                                                                                                                                                                            |
| Year:                              | 2007                                                                                                                                                                                                                                                                                                                                                                                                                            |
| Incoterm:                          |                                                                                                                                                                                                                                                                                                                                                                                                                                 |
| Cylinders Condition:               |                                                                                                                                                                                                                                                                                                                                                                                                                                 |
| Under Power:                       | Yes                                                                                                                                                                                                                                                                                                                                                                                                                             |
| Still in production:               | Yes                                                                                                                                                                                                                                                                                                                                                                                                                             |
| Test possible:                     | Yes                                                                                                                                                                                                                                                                                                                                                                                                                             |
| Complete and in working condition: | Yes                                                                                                                                                                                                                                                                                                                                                                                                                             |
| Availability:                      | Upon agreement                                                                                                                                                                                                                                                                                                                                                                                                                  |
| Counter:                           |                                                                                                                                                                                                                                                                                                                                                                                                                                 |
| Machine number:                    |                                                                                                                                                                                                                                                                                                                                                                                                                                 |
| Description:                       | Model TH 82-4-6-2 Automatic<>PFH 82 Pallet feeder automatic<>1st folding unit BUH 82/4-1, 4 pockets, 1. BUH-82 automatic <>2nd folding unit BUH 66/6-2, 6 pockets, 2. BUH-66 automatic<>3rd Folding unit BUH 56/2, 2 pockets, 3. BUH-56 automatic<>Automatization kit on 3 stations and feeder<>High performance kit on 3 units <>Touch screen control<>Extended table<>Workflow connection<>Press stack delivery SBP 66+MKE VE |