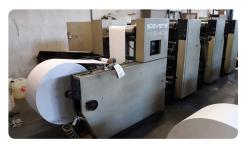

## Offer 336907 STEVENS MS-1000C 3-COL. (24" + 22") VARIABLE from 1989

R R/R Sh/R F

#### Offer Details

| 255                                |                                                                                                                                                                                                                                                           |
|------------------------------------|-----------------------------------------------------------------------------------------------------------------------------------------------------------------------------------------------------------------------------------------------------------|
| Offer Number:                      | 336907                                                                                                                                                                                                                                                    |
| Brand:                             | STEVENS                                                                                                                                                                                                                                                   |
| Model:                             | MS-1000C 3-col. (24" + 22") variable                                                                                                                                                                                                                      |
| Manufacturer                       | STEVENS                                                                                                                                                                                                                                                   |
| Condition:                         | Very good                                                                                                                                                                                                                                                 |
| Year:                              | 1989                                                                                                                                                                                                                                                      |
| Incoterm:                          | EX Works                                                                                                                                                                                                                                                  |
| Cylinders Condition:               |                                                                                                                                                                                                                                                           |
| Under Power:                       | Yes                                                                                                                                                                                                                                                       |
| Still in production:               | Yes                                                                                                                                                                                                                                                       |
| Test possible:                     | Yes                                                                                                                                                                                                                                                       |
| Complete and in working condition: | Yes                                                                                                                                                                                                                                                       |
| Availability:                      | Immediately                                                                                                                                                                                                                                               |
| Counter:                           |                                                                                                                                                                                                                                                           |
| Machine number:                    |                                                                                                                                                                                                                                                           |
| Description:                       | 3 colour machine (impression sizes 24" + 22")<>Plates Aluminium 0,15 and 0,30 mm thickness<>3 print units of 24" <>1 print units of 22"<>1 print units of 23" 1/3<>Possible all reduced sizes (4" - 6" - 8" - 11" 4/6 - 12")<>Reel to Reel<>Reel to Sheet |