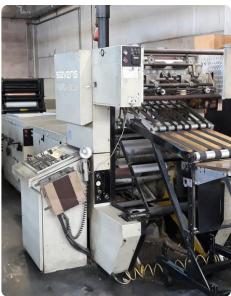

## Offer 336907 STEVENS MS-1000C 3-COL. (24" + 22") VARIABLE from 1989

R R/R Sh/R F

#### Offer Details

| 255                                |                                                                                                                                                                                                                                                           |
|------------------------------------|-----------------------------------------------------------------------------------------------------------------------------------------------------------------------------------------------------------------------------------------------------------|
| Offer Number:                      | 336907                                                                                                                                                                                                                                                    |
| Brand:                             | STEVENS                                                                                                                                                                                                                                                   |
| Model:                             | MS-1000C 3-col. (24" + 22") variable                                                                                                                                                                                                                      |
| Manufacturer                       | STEVENS                                                                                                                                                                                                                                                   |
| Condition:                         | Very good                                                                                                                                                                                                                                                 |
| Year:                              | 1989                                                                                                                                                                                                                                                      |
| Incoterm:                          | EX Works                                                                                                                                                                                                                                                  |
| Cylinders Condition:               |                                                                                                                                                                                                                                                           |
| Under Power:                       | Yes                                                                                                                                                                                                                                                       |
| Still in production:               | Yes                                                                                                                                                                                                                                                       |
| Test possible:                     | Yes                                                                                                                                                                                                                                                       |
| Complete and in working condition: | Yes                                                                                                                                                                                                                                                       |
| Availability:                      | Immediately                                                                                                                                                                                                                                               |
| Counter:                           |                                                                                                                                                                                                                                                           |
| Machine number:                    |                                                                                                                                                                                                                                                           |
| Description:                       | 3 colour machine (impression sizes 24" + 22")<>Plates Aluminium 0,15 and 0,30 mm thickness<>3 print units of 24" <>1 print units of 22"<>1 print units of 23" 1/3<>Possible all reduced sizes (4" - 6" - 8" - 11" 4/6 - 12")<>Reel to Reel<>Reel to Sheet |