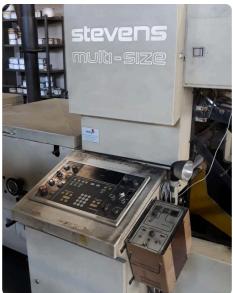

## Offer 336907 STEVENS MS-1000C 3-COL. (24" + 22") VARIABLE from 1989

R R/R Sh/R F

#### Offer Details

| 255                                |                                                                                                                                                                                                                                                           |
|------------------------------------|-----------------------------------------------------------------------------------------------------------------------------------------------------------------------------------------------------------------------------------------------------------|
| Offer Number:                      | 336907                                                                                                                                                                                                                                                    |
| Brand:                             | STEVENS                                                                                                                                                                                                                                                   |
| Model:                             | MS-1000C 3-col. (24" + 22") variable                                                                                                                                                                                                                      |
| Manufacturer                       | STEVENS                                                                                                                                                                                                                                                   |
| Condition:                         | Very good                                                                                                                                                                                                                                                 |
| Year:                              | 1989                                                                                                                                                                                                                                                      |
| Incoterm:                          | EX Works                                                                                                                                                                                                                                                  |
| Cylinders Condition:               |                                                                                                                                                                                                                                                           |
| Under Power:                       | Yes                                                                                                                                                                                                                                                       |
| Still in production:               | Yes                                                                                                                                                                                                                                                       |
| Test possible:                     | Yes                                                                                                                                                                                                                                                       |
| Complete and in working condition: | Yes                                                                                                                                                                                                                                                       |
| Availability:                      | Immediately                                                                                                                                                                                                                                               |
| Counter:                           |                                                                                                                                                                                                                                                           |
| Machine number:                    |                                                                                                                                                                                                                                                           |
| Description:                       | 3 colour machine (impression sizes 24" + 22")<>Plates Aluminium 0,15 and 0,30 mm thickness<>3 print units of 24" <>1 print units of 22"<>1 print units of 23" 1/3<>Possible all reduced sizes (4" - 6" - 8" - 11" 4/6 - 12")<>Reel to Reel<>Reel to Sheet |