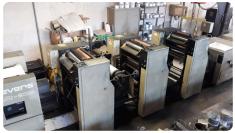

## Offer 336907 STEVENS MS-1000C 3-COL. (24" + 22") VARIABLE from 1989

R R/R Sh/R F

#### Offer Details

| 255                                |                                                                                                                                                                                                                                                           |
|------------------------------------|-----------------------------------------------------------------------------------------------------------------------------------------------------------------------------------------------------------------------------------------------------------|
| Offer Number:                      | 336907                                                                                                                                                                                                                                                    |
| Brand:                             | STEVENS                                                                                                                                                                                                                                                   |
| Model:                             | MS-1000C 3-col. (24" + 22") variable                                                                                                                                                                                                                      |
| Manufacturer                       | STEVENS                                                                                                                                                                                                                                                   |
| Condition:                         | Very good                                                                                                                                                                                                                                                 |
| Year:                              | 1989                                                                                                                                                                                                                                                      |
| Incoterm:                          | EX Works                                                                                                                                                                                                                                                  |
| Cylinders Condition:               |                                                                                                                                                                                                                                                           |
| Under Power:                       | Yes                                                                                                                                                                                                                                                       |
| Still in production:               | Yes                                                                                                                                                                                                                                                       |
| Test possible:                     | Yes                                                                                                                                                                                                                                                       |
| Complete and in working condition: | Yes                                                                                                                                                                                                                                                       |
| Availability:                      | Immediately                                                                                                                                                                                                                                               |
| Counter:                           |                                                                                                                                                                                                                                                           |
| Machine number:                    |                                                                                                                                                                                                                                                           |
| Description:                       | 3 colour machine (impression sizes 24" + 22")<>Plates Aluminium 0,15 and 0,30 mm thickness<>3 print units of 24" <>1 print units of 22"<>1 print units of 23" 1/3<>Possible all reduced sizes (4" - 6" - 8" - 11" 4/6 - 12")<>Reel to Reel<>Reel to Sheet |