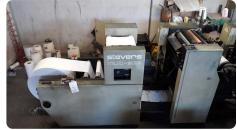

## Offer 336907 STEVENS MS-1000C 3-COL. (24" + 22") VARIABLE from 1989

R R/R Sh/R F

#### Offer Details

| 255                                |                                                                                                                                                                                                                                                           |
|------------------------------------|-----------------------------------------------------------------------------------------------------------------------------------------------------------------------------------------------------------------------------------------------------------|
| Offer Number:                      | 336907                                                                                                                                                                                                                                                    |
| Brand:                             | STEVENS                                                                                                                                                                                                                                                   |
| Model:                             | MS-1000C 3-col. (24" + 22") variable                                                                                                                                                                                                                      |
| Manufacturer                       | STEVENS                                                                                                                                                                                                                                                   |
| Condition:                         | Very good                                                                                                                                                                                                                                                 |
| Year:                              | 1989                                                                                                                                                                                                                                                      |
| Incoterm:                          | EX Works                                                                                                                                                                                                                                                  |
| Cylinders Condition:               |                                                                                                                                                                                                                                                           |
| Under Power:                       | Yes                                                                                                                                                                                                                                                       |
| Still in production:               | Yes                                                                                                                                                                                                                                                       |
| Test possible:                     | Yes                                                                                                                                                                                                                                                       |
| Complete and in working condition: | Yes                                                                                                                                                                                                                                                       |
| Availability:                      | Immediately                                                                                                                                                                                                                                               |
| Counter:                           |                                                                                                                                                                                                                                                           |
| Machine number:                    |                                                                                                                                                                                                                                                           |
| Description:                       | 3 colour machine (impression sizes 24" + 22")<>Plates Aluminium 0,15 and 0,30 mm thickness<>3 print units of 24" <>1 print units of 22"<>1 print units of 23" 1/3<>Possible all reduced sizes (4" - 6" - 8" - 11" 4/6 - 12")<>Reel to Reel<>Reel to Sheet |